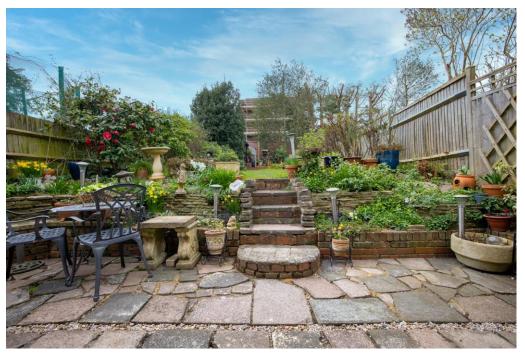

## **Completely Reading.**

- Close To Reading Town Centre
- Character Bay Fronted Semi Detached
- Three Bedrooms
- Walk To Reading Station & Reading
  West Station
- Two Reception Rooms
- Beautifully Presented
- Excellent Size Rear Garden
- Double Glazing & Gas Central Heating
- Beautiful Family Home
- Council Tax Band D

Situated within walking distance of Reading Town Centre, Reading Station and Reading West Station is this beautifully presented character bay fronted semi detached home, just West of Reading Town Centre. Three bedrooms, two reception rooms, kitchen and a beautifully presented rear garden. Further features are double glazed windows, gas radiator central and would make a lovely family home.