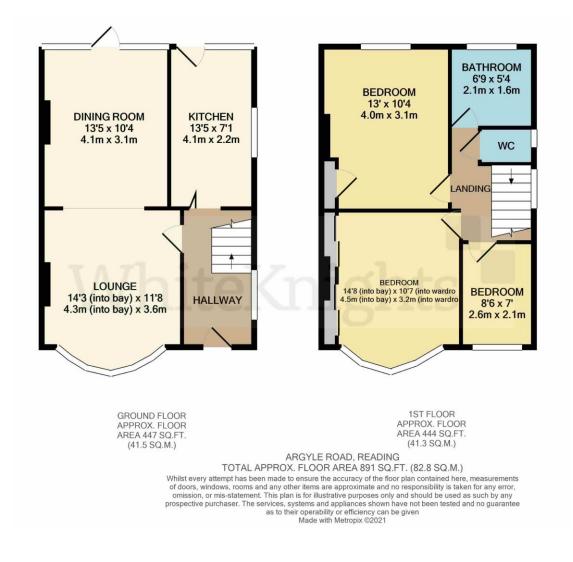

## **Completely Reading.**

- Close To Reading Town Centre
- Character Bay Fronted Semi Detached
- Three Bedrooms
- Walk To Reading Station & Reading
  West Station
- Two Reception Rooms
- Beautifully Presented
- Excellent Size Rear Garden
- Double Glazing & Gas Central Heating
- Beautiful Family Home
- Council Tax Band D

Situated within walking distance of Reading Town Centre, Reading Station and Reading West Station is this beautifully presented character bay fronted semi detached home, just West of Reading Town Centre. Three bedrooms, two reception rooms, kitchen and a beautifully presented rear garden. Further features are double glazed windows, gas radiator central and would make a lovely family home.