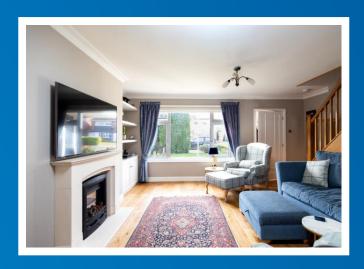

Features include three reception rooms along with a 28' kitchen/dining room, four bedrooms, large bathroom with an additional shower cubicle, double garage at the rear and a corner plot position.