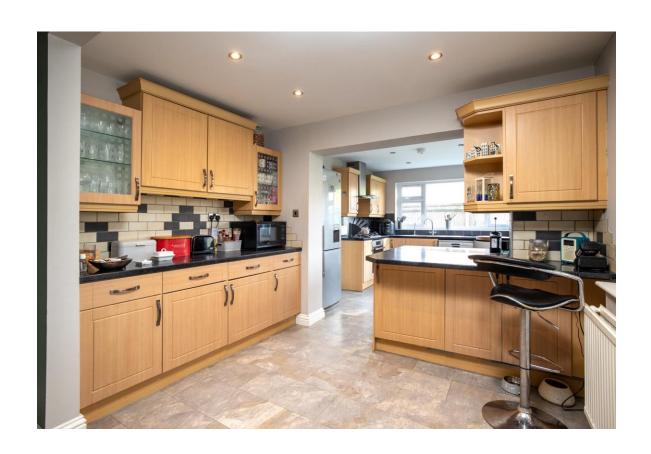

Features include three reception rooms along with a 28' kitchen/dining room, four bedrooms, large bathroom with an additional shower cubicle, double garage at the rear and a corner plot position.