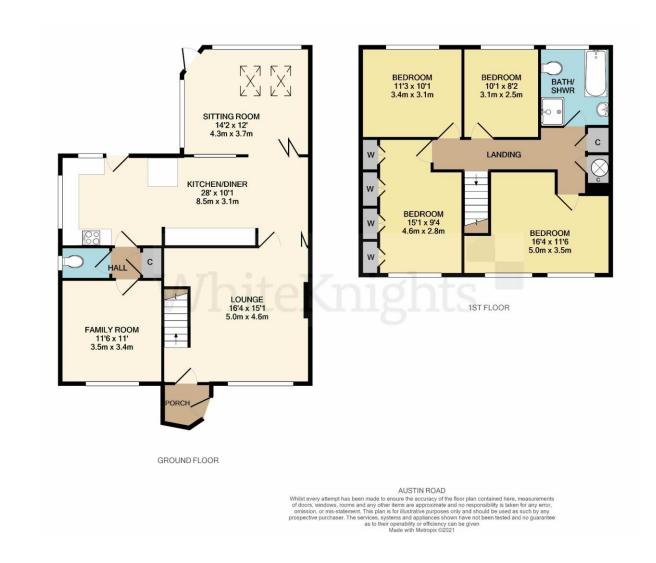

## Austin Road, Woodley, Reading, RG5 4EL

£525,000 Freehold

**Completely Reading.** 

- Large Extended Family Home With Flexible Living Accommodation
- Four Generous Sized Bedrooms
- Family Bathroom With Separate Shower Cubicle
- Three Reception Rooms
- 28' Kitchen/Dining Room
- Downstairs WC
- Corner Plot Gardens
- Double Garage To The Rear
- Ideal Location Close To Amenities
- Council Tax Band E

A large family home with flexible living accommodation in a convenient location close to shops, schools, bus services and approximately five minutes drive to the A329M giving M4 access.

An internal viewing is strongly recommended so as to fully appreciate the generous size rooms throughout this property.

Features include three reception rooms along with a 28' kitchen/dining room, four bedrooms, large bathroom with an additional shower cubicle, double garage at the rear and a corner plot position.