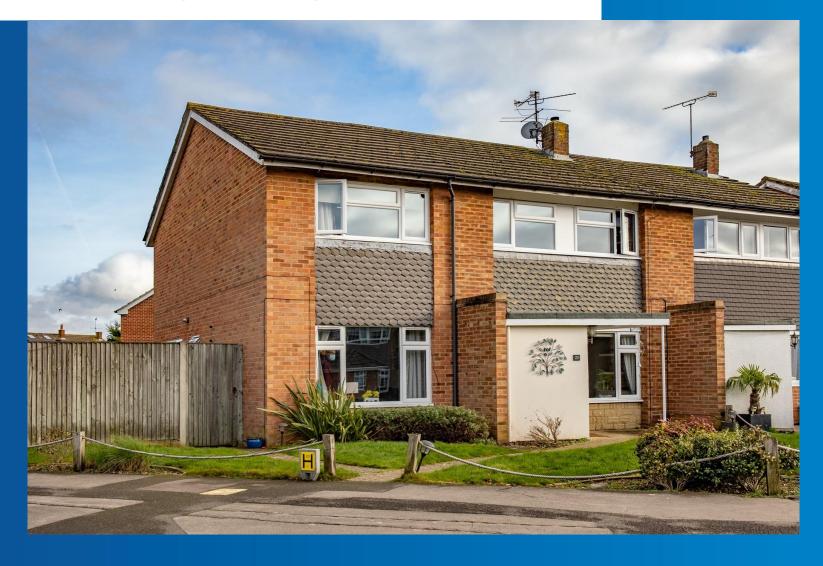

## Austin Road, Woodley, Reading, RG5 4EL

£525,000 Freehold

**Completely Reading.** 

- Large Extended Family Home With Flexible Living Accommodation
- Four Generous Sized Bedrooms
- Family Bathroom With Separate Shower Cubicle
- Three Reception Rooms
- 28' Kitchen/Dining Room
- Downstairs WC
- Corner Plot Gardens
- Double Garage To The Rear
- Ideal Location Close To Amenities
- Council Tax Band E

A large family home with flexible living accommodation in a convenient location close to shops, schools, bus services and approximately five minutes drive to the A329M giving M4 access.

An internal viewing is strongly recommended so as to fully appreciate the generous size rooms throughout this property.

Features include three reception rooms along with a 28' kitchen/dining room, four bedrooms, large bathroom with an additional shower cubicle, double garage at the rear and a corner plot position.