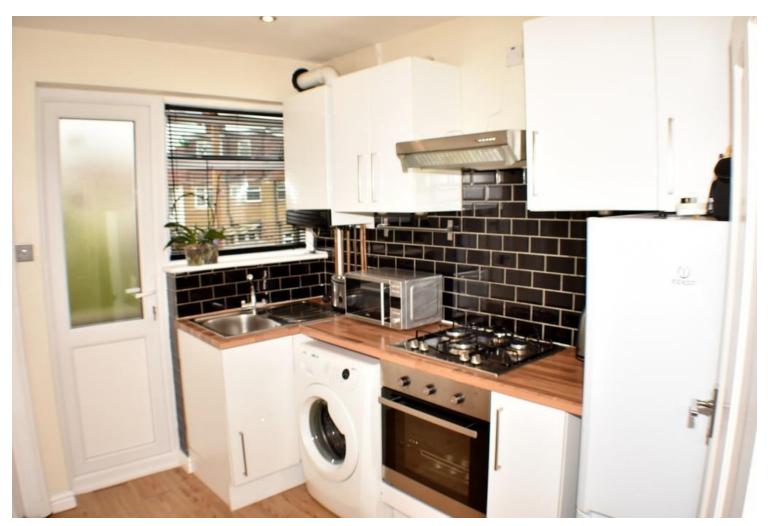

## **Property Features**

BEAUTIFUL MODERN 2 BEDROOM. This two bedroom 1st floor maisonette is part finished and presented exceptionally good condition! The property comprises of 2 bedrooms (1 double, 1 single), a large reception room, fully equipped kitchen and a family bathroom. Further benefits include gas central heating and a private rear garden. Available NOW on a Part Furnished basis. EPC Rating D.

- Finished to a high standard
- Clean contemporary interior
- Two bedrooms
- Gas central heating
- Part furnished
- Private rear garden
- Good transport links

Mon-Fri: 8:30am - 7pm Sat: 9am - 5pm

www.time2move.com admin@time2move.com 0208 6400146