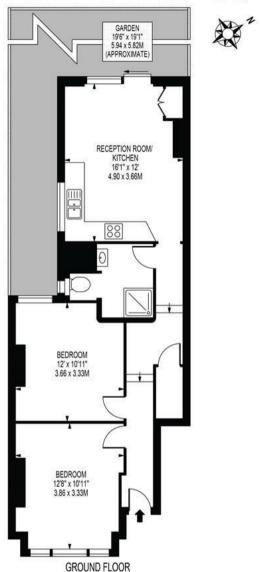

## **TYNEMOUTH ROAD**

APPROXIMATE GROSS INTERNAL FLOOR AREA: 633 SQ FT - 58.81 SQ M

FOR ILLUSTRATION PURPOSES ONLY

THIS FLOOR PLAN SHOULD BE USED AS A GENERAL OUTLINE FOR GUIDANCE ONLY AND DOES NOT CONSTITUTE IN WHOLE OR IN PART AN OFFER OR CONTRACT.

ANY INTENDING PURCHASER OR LESSEE SHOULD SATISFY THEMSELVES BY INSPECTION, SEARCHES, ENQUIRIES AND FULL SURVEY AS TO THE CORRECTNESS OF EACH STATEMENT.

ANY AREAS, MEASUREMENTS OR DISTANCES QUICTED ARE APPROXIMATE AND SHOULD NOT BE USED TO YAULE PROPERTY OR BE THE BASIS OF ANY SALE OR LET.