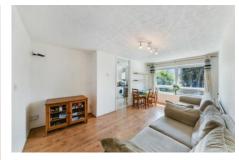

Derby Road is spread over 500 SQ FT entering on the first floor you are greeted with an entrance lobby leading to the large lounge and separate modern fitted kitchen, spacious double bedroom and bathroom. Additional benefits are private allocated parking space and ample storage through-out the property.