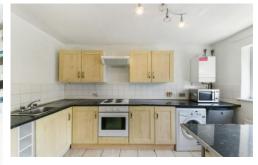

Derby Road is spread over 500 SQ FT entering on the first floor you are greeted with an entrance lobby leading to the large lounge and separate modern fitted kitchen, spacious double bedroom and bathroom. Additional benefits are private allocated parking space and ample storage through-out the property.