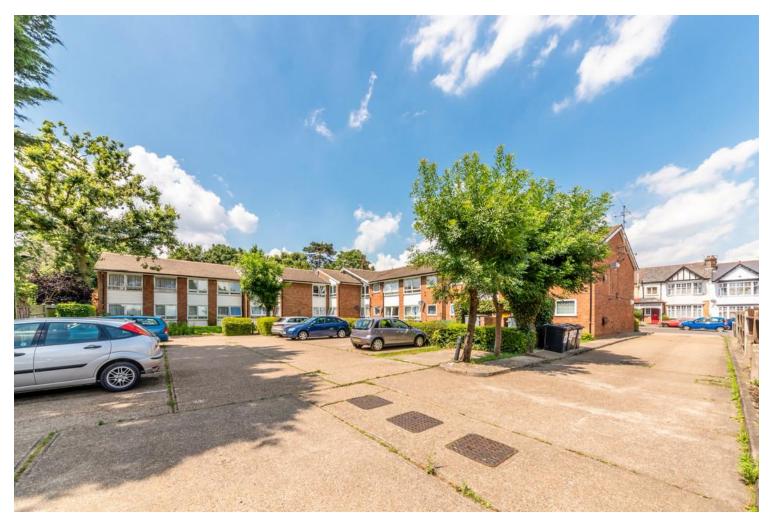

## **Property Features**

Derby Road is a spacious one bedroom flat, situated on the top floor of a small purpose-built residential development. Derby is situated equal distance between South Woodford and Woodford station so benefits massively local amenities of both areas.

Derby Road is spread over 500 SQ FT entering on the first floor you are greeted with an entrance lobby leading to the large lounge and separate modern fitted kitchen, spacious double bedroom and bathroom. Additional benefits are private allocated parking space and ample storage through-out the property.

- First Floor Flat
- One Double Bedroom
- No Chain
- Private Parking
- Quiet Road
- Large Reception Room
- Bonus extra storage/closet space

APPROXIMATE GROSS INTERNAL FLOOR AREA: 501 SQ FT - 46.54 SQ M