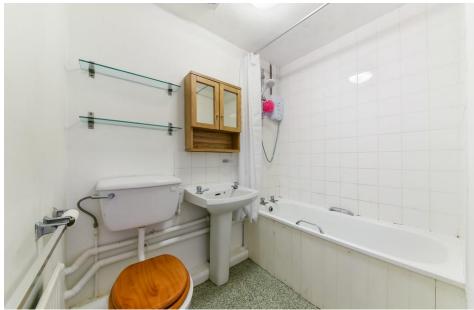

Derby Road is spread over 500 SQ FT entering on the first floor you are greeted with an entrance lobby leading to the large lounge and separate modern fitted kitchen, spacious double bedroom and bathroom. Additional benefits are private allocated parking space and ample storage through-out the property.