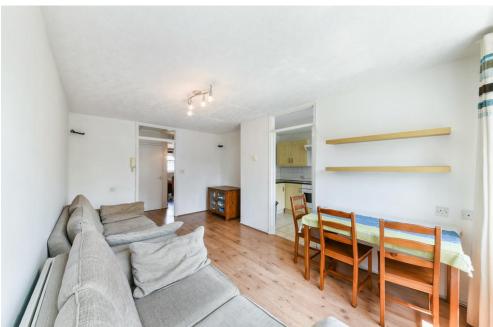

Derby Road is spread over 500 SQ FT entering on the first floor you are greeted with an entrance lobby leading to the large lounge and separate modern fitted kitchen, spacious double bedroom and bathroom. Additional benefits are private allocated parking space and ample storage through-out the property.

- First Floor Flat
- One Double Bedroom
- No Chain
- Private Parking
- Quiet Road
- Large Reception Room
- Bonus extra storage/closet space

APPROXIMATE GROSS INTERNAL FLOOR AREA: 501 SQ FT - 46.54 SQ M