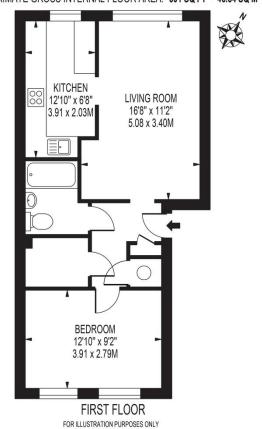

Derby Road is spread over 500 SQ FT entering on the first floor you are greeted with an entrance lobby leading to the large lounge and separate modern fitted kitchen, spacious double bedroom and bathroom. Additional benefits are private allocated parking space and ample storage through-out the property.

- First Floor Flat
- One Double Bedroom
- No Chain
- Private Parking
- Quiet Road
- Large Reception Room
- Bonus extra storage/closet space

APPROXIMATE GROSS INTERNAL FLOOR AREA: 501 SQ FT - 46.54 SQ M