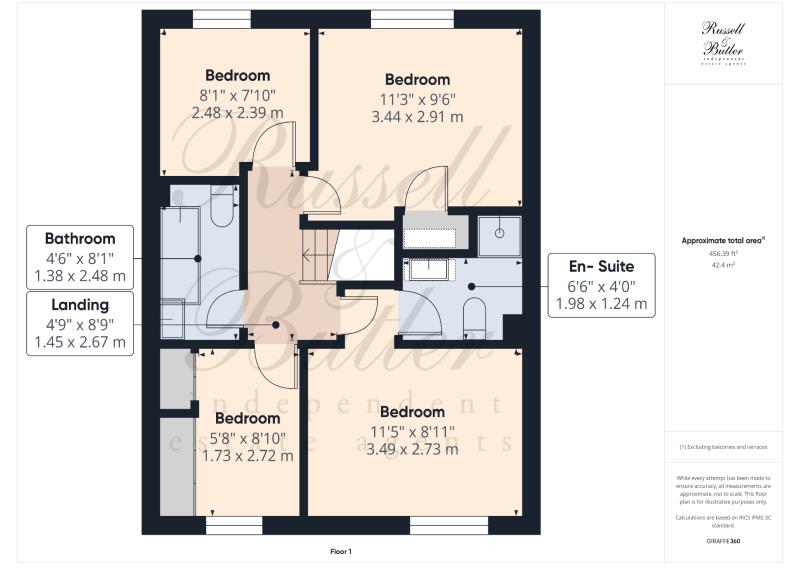

| Entrance<br>Upvc double glazed entrance door to:                                                                                                                                                                                                                                    | Bedroom Three<br>Radiator, Upvc double glazed window to rear aspect with river view.                                                                                                                                                                                                                                                                                                                                                                      |
|-------------------------------------------------------------------------------------------------------------------------------------------------------------------------------------------------------------------------------------------------------------------------------------|-----------------------------------------------------------------------------------------------------------------------------------------------------------------------------------------------------------------------------------------------------------------------------------------------------------------------------------------------------------------------------------------------------------------------------------------------------------|
| <b>Entrance Hall</b><br>Radiator, wood laminate flooring, stairs rising to first floor, built in storage cupboards.                                                                                                                                                                 | <b>Bedroom Four</b><br>8' 11" X 5' 8" (2.74m x 1.74m to front of wardrobes)<br>Radiator, range of built in wardrobes, Upvc double glazed window to front aspect.                                                                                                                                                                                                                                                                                          |
| Cloakroom<br>White suite of pedestal wash hand basin, low flush ceramic tiling to splash areas, wood laminate<br>flooring, radiator, Upvc double glazed window to front aspect.<br>Sitting Room                                                                                     | <b>Family Bathroom</b><br>8' 1" X 4' 5" (2.48m X 1.36m)<br>White suite of panel bath with mixer tap and shower attachment, wash hand basin with cupboard under,<br>low flush wc, full ceramic tiling to all walls, extractor fan.                                                                                                                                                                                                                         |
| 15' 2" X 13' 0" (4.64m X 3.97m)<br>Ornamental Adam style fireplace, double radiator, wood laminate flooring, two Upvc double<br>glazed windows to front aspect.                                                                                                                     |                                                                                                                                                                                                                                                                                                                                                                                                                                                           |
| <b>Dining Room</b><br>10' 0" X 10' 0" (3.05m X 3.05m)<br>Double radiator, Upvc double glazed sliding patio doors to rear garden.                                                                                                                                                    | Garage<br>Up and over door, power and light connected.                                                                                                                                                                                                                                                                                                                                                                                                    |
| <b>Kitchen</b><br>9' 11" X 8' 11" (3.03m X 2.72m)<br>Re-fitted to comprise inset single drainer stainless steel sink unit with mono bloc mixer tap,                                                                                                                                 | Rear Garden<br>Gated rear access, laid to lawn with flower and shrub beds and borders, pond, paved patio, fully enclosed<br>by timber fencing.                                                                                                                                                                                                                                                                                                            |
| cupboard under, further range of base and eyelevel units, straight edge work surfaces, four ring ceramic hob with extractor fan over, split level electric oven and microwave, plumbing for automatic washing machine and dishwasher, double radiator, cupboard housing "Worcester" | EPC Rating: TBC. Council Tax Band: D.                                                                                                                                                                                                                                                                                                                                                                                                                     |
| gas fired boiler supplying both central heating and domestic hot water, Upvc double glazed window to rear aspect.                                                                                                                                                                   | Construction type: Standard.<br>Electricity supply: Mains.<br>Water supply: Mains.                                                                                                                                                                                                                                                                                                                                                                        |
| Breakfast Room<br>10' 11" X 8' 9" (3.35m X 2.69m)<br>Double radiator, Upvc double glazed sliding patio doors to rear garden, access to loft space.                                                                                                                                  | Sewerage: Mains.<br>Heating: Gas fired boiler supplying both domestic hot water and radiator central heating.                                                                                                                                                                                                                                                                                                                                             |
| First Floor Landing<br>Access to loft space.                                                                                                                                                                                                                                        | BROADBAND/MOBILE COVERAGE: Standard, Superfast & Ultrafast broadband available. Offering highest speeds of 1800Mbps download and 1000Mbps upload speeds. The speeds indicated are the fastest estimated speeds predicted by the network operator(s) providing services in this area. Actual service                                                                                                                                                       |
| Bedroom One<br>11' 5" X 8' 11" (3.5m x 2.74m + Door recess)<br>Radiator, Upvc double glazed window to front aspect.                                                                                                                                                                 | availability at a property or speeds received may be different. 4G likely depending on provider, signal strength varies whether inside or outside. (Information obtained from Ofcom).                                                                                                                                                                                                                                                                     |
| <b>En-Suite</b><br>Refitted white suite of fully tiled shower cubicle, wash hand basin with cupboard under, low flush wc, full ceramic tiling to all walls, ladder towel radiator, extractor fan, shaver point.                                                                     | Parking: Driveway parking.<br>Measurements on floor plan are approximate due to amongst other things wall thickness etc. These are<br>therefore not to be relied on.                                                                                                                                                                                                                                                                                      |
| <b>Bedroom Two</b><br>11' 1" X 9' 6" (3.38m X 2.92m)<br>Radiator, airing cupboard housing hot water tank and immersion heater with linen shelving as<br>fitted, Upvc double glazed window to front aspect over river.                                                               | <b>Mortgage Advice</b><br>If you require a mortgage, we highly recommend that you speak to our Independent Mortgage Adviser Clare<br>Jarvis. Clare is associated with Mortgage Advice Bureau which is one of the largest and best broker firms in<br>the country, having access to the whole of market and due to the volume of mortgages they place often get<br>exclusive rates not available to others too. Please contact us for further information. |