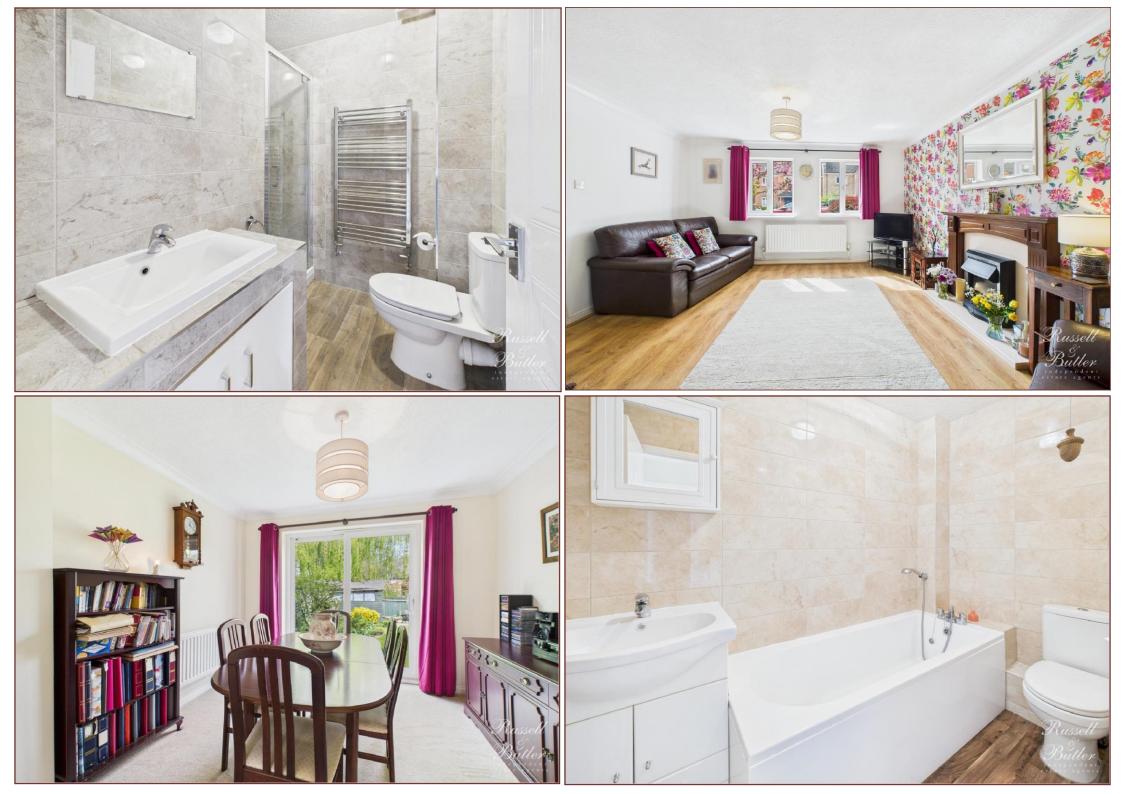

| Entrance<br>Upvc double glazed entrance door to:                                                                                                                                                                                                                                    | Bedroom Three<br>Radiator, Upvc double glazed window to rear aspect with river view.                                                                                                                                                                                                                                                                                                                                                                      |
|-------------------------------------------------------------------------------------------------------------------------------------------------------------------------------------------------------------------------------------------------------------------------------------|-----------------------------------------------------------------------------------------------------------------------------------------------------------------------------------------------------------------------------------------------------------------------------------------------------------------------------------------------------------------------------------------------------------------------------------------------------------|
| <b>Entrance Hall</b><br>Radiator, wood laminate flooring, stairs rising to first floor, built in storage cupboards.                                                                                                                                                                 | <b>Bedroom Four</b><br>8' 11" X 5' 8" (2.74m x 1.74m to front of wardrobes)<br>Radiator, range of built in wardrobes, Upvc double glazed window to front aspect.                                                                                                                                                                                                                                                                                          |
| Cloakroom<br>White suite of pedestal wash hand basin, low flush ceramic tiling to splash areas, wood laminate<br>flooring, radiator, Upvc double glazed window to front aspect.<br>Sitting Room                                                                                     | <b>Family Bathroom</b><br>8' 1" X 4' 5" (2.48m X 1.36m)<br>White suite of panel bath with mixer tap and shower attachment, wash hand basin with cupboard under,<br>low flush wc, full ceramic tiling to all walls, extractor fan.                                                                                                                                                                                                                         |
| 15' 2" X 13' 0" (4.64m X 3.97m)<br>Ornamental Adam style fireplace, double radiator, wood laminate flooring, two Upvc double<br>glazed windows to front aspect.                                                                                                                     |                                                                                                                                                                                                                                                                                                                                                                                                                                                           |
| <b>Dining Room</b><br>10' 0" X 10' 0" (3.05m X 3.05m)<br>Double radiator, Upvc double glazed sliding patio doors to rear garden.                                                                                                                                                    | Garage<br>Up and over door, power and light connected.                                                                                                                                                                                                                                                                                                                                                                                                    |
| <b>Kitchen</b><br>9' 11" X 8' 11" (3.03m X 2.72m)<br>Re-fitted to comprise inset single drainer stainless steel sink unit with mono bloc mixer tap,                                                                                                                                 | Rear Garden<br>Gated rear access, laid to lawn with flower and shrub beds and borders, pond, paved patio, fully enclosed<br>by timber fencing.                                                                                                                                                                                                                                                                                                            |
| cupboard under, further range of base and eyelevel units, straight edge work surfaces, four ring ceramic hob with extractor fan over, split level electric oven and microwave, plumbing for automatic washing machine and dishwasher, double radiator, cupboard housing "Worcester" | EPC Rating: TBC. Council Tax Band: D.                                                                                                                                                                                                                                                                                                                                                                                                                     |
| gas fired boiler supplying both central heating and domestic hot water, Upvc double glazed window to rear aspect.                                                                                                                                                                   | Construction type: Standard.<br>Electricity supply: Mains.<br>Water supply: Mains.                                                                                                                                                                                                                                                                                                                                                                        |
| Breakfast Room<br>10' 11" X 8' 9" (3.35m X 2.69m)<br>Double radiator, Upvc double glazed sliding patio doors to rear garden, access to loft space.                                                                                                                                  | Sewerage: Mains.<br>Heating: Gas fired boiler supplying both domestic hot water and radiator central heating.                                                                                                                                                                                                                                                                                                                                             |
| First Floor Landing<br>Access to loft space.                                                                                                                                                                                                                                        | BROADBAND/MOBILE COVERAGE: Standard, Superfast & Ultrafast broadband available. Offering highest speeds of 1800Mbps download and 1000Mbps upload speeds. The speeds indicated are the fastest estimated speeds predicted by the network operator(s) providing services in this area. Actual service                                                                                                                                                       |
| Bedroom One<br>11' 5" X 8' 11" (3.5m x 2.74m + Door recess)<br>Radiator, Upvc double glazed window to front aspect.                                                                                                                                                                 | availability at a property or speeds received may be different. 4G likely depending on provider, signal strength varies whether inside or outside. (Information obtained from Ofcom).                                                                                                                                                                                                                                                                     |
| <b>En-Suite</b><br>Refitted white suite of fully tiled shower cubicle, wash hand basin with cupboard under, low flush wc, full ceramic tiling to all walls, ladder towel radiator, extractor fan, shaver point.                                                                     | Parking: Driveway parking.<br>Measurements on floor plan are approximate due to amongst other things wall thickness etc. These are<br>therefore not to be relied on.                                                                                                                                                                                                                                                                                      |
| <b>Bedroom Two</b><br>11' 1" X 9' 6" (3.38m X 2.92m)<br>Radiator, airing cupboard housing hot water tank and immersion heater with linen shelving as<br>fitted, Upvc double glazed window to front aspect over river.                                                               | <b>Mortgage Advice</b><br>If you require a mortgage, we highly recommend that you speak to our Independent Mortgage Adviser Clare<br>Jarvis. Clare is associated with Mortgage Advice Bureau which is one of the largest and best broker firms in<br>the country, having access to the whole of market and due to the volume of mortgages they place often get<br>exclusive rates not available to others too. Please contact us for further information. |