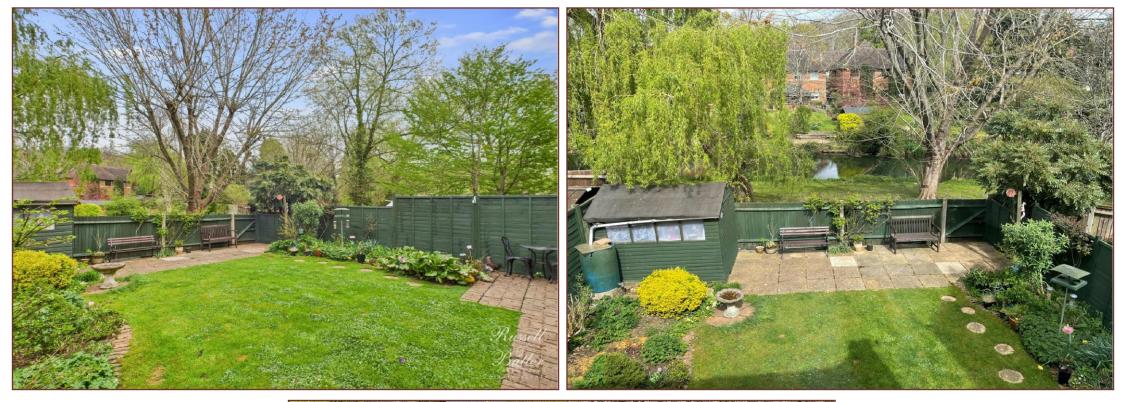

| Entrance<br>Upvc double glazed entrance door to:                                                                                                                                                                                                                                    | Bedroom Three<br>Radiator, Upvc double glazed window to rear aspect with river view.                                                                                                                                                                                                                                                                                                                                                                      |
|-------------------------------------------------------------------------------------------------------------------------------------------------------------------------------------------------------------------------------------------------------------------------------------|-----------------------------------------------------------------------------------------------------------------------------------------------------------------------------------------------------------------------------------------------------------------------------------------------------------------------------------------------------------------------------------------------------------------------------------------------------------|
| <b>Entrance Hall</b><br>Radiator, wood laminate flooring, stairs rising to first floor, built in storage cupboards.                                                                                                                                                                 | <b>Bedroom Four</b><br>8' 11" X 5' 8" (2.74m x 1.74m to front of wardrobes)<br>Radiator, range of built in wardrobes, Upvc double glazed window to front aspect.                                                                                                                                                                                                                                                                                          |
| Cloakroom<br>White suite of pedestal wash hand basin, low flush ceramic tiling to splash areas, wood laminate<br>flooring, radiator, Upvc double glazed window to front aspect.<br>Sitting Room                                                                                     | <b>Family Bathroom</b><br>8' 1" X 4' 5" (2.48m X 1.36m)<br>White suite of panel bath with mixer tap and shower attachment, wash hand basin with cupboard under,<br>low flush wc, full ceramic tiling to all walls, extractor fan.                                                                                                                                                                                                                         |
| 15' 2" X 13' 0" (4.64m X 3.97m)<br>Ornamental Adam style fireplace, double radiator, wood laminate flooring, two Upvc double<br>glazed windows to front aspect.                                                                                                                     |                                                                                                                                                                                                                                                                                                                                                                                                                                                           |
| <b>Dining Room</b><br>10' 0" X 10' 0" (3.05m X 3.05m)<br>Double radiator, Upvc double glazed sliding patio doors to rear garden.                                                                                                                                                    | Garage<br>Up and over door, power and light connected.                                                                                                                                                                                                                                                                                                                                                                                                    |
| <b>Kitchen</b><br>9' 11" X 8' 11" (3.03m X 2.72m)<br>Re-fitted to comprise inset single drainer stainless steel sink unit with mono bloc mixer tap,                                                                                                                                 | Rear Garden<br>Gated rear access, laid to lawn with flower and shrub beds and borders, pond, paved patio, fully enclosed<br>by timber fencing.                                                                                                                                                                                                                                                                                                            |
| cupboard under, further range of base and eyelevel units, straight edge work surfaces, four ring ceramic hob with extractor fan over, split level electric oven and microwave, plumbing for automatic washing machine and dishwasher, double radiator, cupboard housing "Worcester" | EPC Rating: TBC. Council Tax Band: D.                                                                                                                                                                                                                                                                                                                                                                                                                     |
| gas fired boiler supplying both central heating and domestic hot water, Upvc double glazed window to rear aspect.                                                                                                                                                                   | Construction type: Standard.<br>Electricity supply: Mains.<br>Water supply: Mains.                                                                                                                                                                                                                                                                                                                                                                        |
| Breakfast Room<br>10' 11" X 8' 9" (3.35m X 2.69m)<br>Double radiator, Upvc double glazed sliding patio doors to rear garden, access to loft space.                                                                                                                                  | Sewerage: Mains.<br>Heating: Gas fired boiler supplying both domestic hot water and radiator central heating.                                                                                                                                                                                                                                                                                                                                             |
| First Floor Landing<br>Access to loft space.                                                                                                                                                                                                                                        | BROADBAND/MOBILE COVERAGE: Standard, Superfast & Ultrafast broadband available. Offering highest speeds of 1800Mbps download and 1000Mbps upload speeds. The speeds indicated are the fastest estimated speeds predicted by the network operator(s) providing services in this area. Actual service                                                                                                                                                       |
| Bedroom One<br>11' 5" X 8' 11" (3.5m x 2.74m + Door recess)<br>Radiator, Upvc double glazed window to front aspect.                                                                                                                                                                 | availability at a property or speeds received may be different. 4G likely depending on provider, signal strength varies whether inside or outside. (Information obtained from Ofcom).                                                                                                                                                                                                                                                                     |
| <b>En-Suite</b><br>Refitted white suite of fully tiled shower cubicle, wash hand basin with cupboard under, low flush wc, full ceramic tiling to all walls, ladder towel radiator, extractor fan, shaver point.                                                                     | Parking: Driveway parking.<br>Measurements on floor plan are approximate due to amongst other things wall thickness etc. These are<br>therefore not to be relied on.                                                                                                                                                                                                                                                                                      |
| <b>Bedroom Two</b><br>11' 1" X 9' 6" (3.38m X 2.92m)<br>Radiator, airing cupboard housing hot water tank and immersion heater with linen shelving as<br>fitted, Upvc double glazed window to front aspect over river.                                                               | <b>Mortgage Advice</b><br>If you require a mortgage, we highly recommend that you speak to our Independent Mortgage Adviser Clare<br>Jarvis. Clare is associated with Mortgage Advice Bureau which is one of the largest and best broker firms in<br>the country, having access to the whole of market and due to the volume of mortgages they place often get<br>exclusive rates not available to others too. Please contact us for further information. |