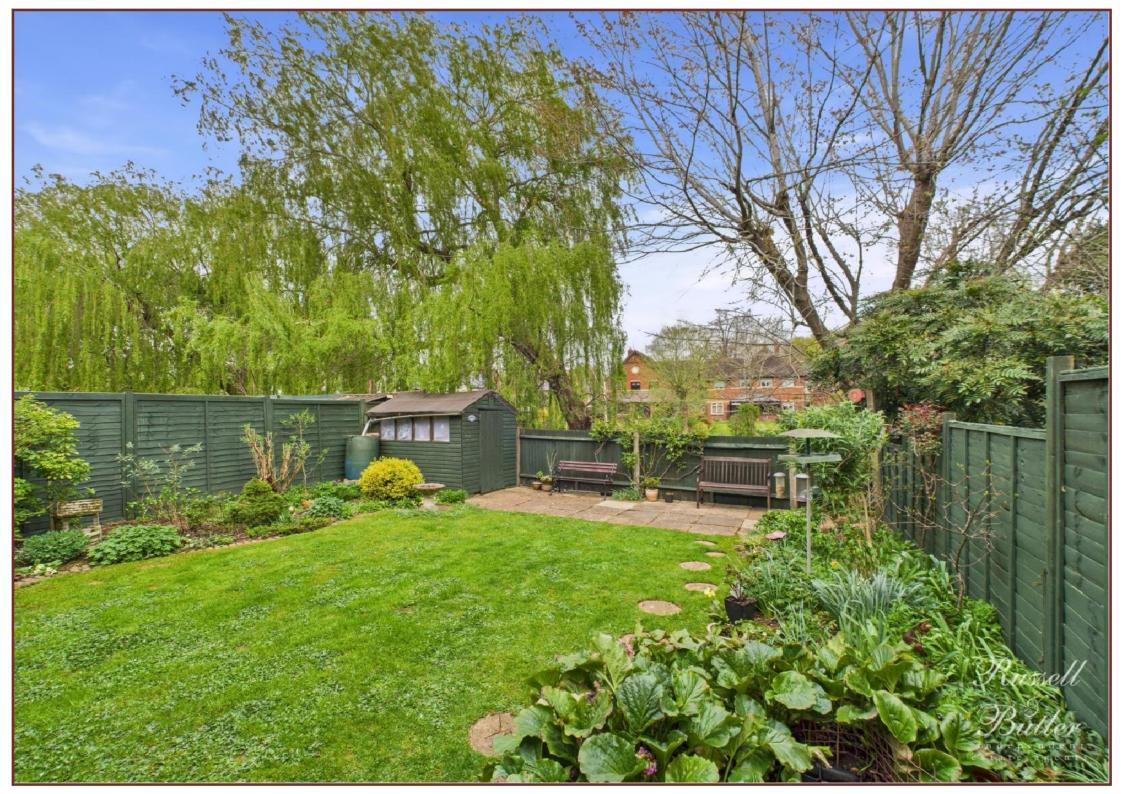

| Entrance<br>Upvc double glazed entrance door to:                                                                                                                                                                                                                                    | Bedroom Three<br>Radiator, Upvc double glazed window to rear aspect with river view.                                                                                                                                                                                                                                                                                                                                                                      |
|-------------------------------------------------------------------------------------------------------------------------------------------------------------------------------------------------------------------------------------------------------------------------------------|-----------------------------------------------------------------------------------------------------------------------------------------------------------------------------------------------------------------------------------------------------------------------------------------------------------------------------------------------------------------------------------------------------------------------------------------------------------|
| <b>Entrance Hall</b><br>Radiator, wood laminate flooring, stairs rising to first floor, built in storage cupboards.                                                                                                                                                                 | <b>Bedroom Four</b><br>8' 11" X 5' 8" (2.74m x 1.74m to front of wardrobes)<br>Radiator, range of built in wardrobes, Upvc double glazed window to front aspect.                                                                                                                                                                                                                                                                                          |
| Cloakroom<br>White suite of pedestal wash hand basin, low flush ceramic tiling to splash areas, wood laminate<br>flooring, radiator, Upvc double glazed window to front aspect.<br>Sitting Room                                                                                     | <b>Family Bathroom</b><br>8' 1" X 4' 5" (2.48m X 1.36m)<br>White suite of panel bath with mixer tap and shower attachment, wash hand basin with cupboard under,<br>low flush wc, full ceramic tiling to all walls, extractor fan.                                                                                                                                                                                                                         |
| 15' 2" X 13' 0" (4.64m X 3.97m)<br>Ornamental Adam style fireplace, double radiator, wood laminate flooring, two Upvc double<br>glazed windows to front aspect.                                                                                                                     |                                                                                                                                                                                                                                                                                                                                                                                                                                                           |
| <b>Dining Room</b><br>10' 0" X 10' 0" (3.05m X 3.05m)<br>Double radiator, Upvc double glazed sliding patio doors to rear garden.                                                                                                                                                    | Garage<br>Up and over door, power and light connected.                                                                                                                                                                                                                                                                                                                                                                                                    |
| <b>Kitchen</b><br>9' 11" X 8' 11" (3.03m X 2.72m)<br>Re-fitted to comprise inset single drainer stainless steel sink unit with mono bloc mixer tap,                                                                                                                                 | Rear Garden<br>Gated rear access, laid to lawn with flower and shrub beds and borders, pond, paved patio, fully enclosed<br>by timber fencing.                                                                                                                                                                                                                                                                                                            |
| cupboard under, further range of base and eyelevel units, straight edge work surfaces, four ring ceramic hob with extractor fan over, split level electric oven and microwave, plumbing for automatic washing machine and dishwasher, double radiator, cupboard housing "Worcester" | EPC Rating: TBC. Council Tax Band: D.                                                                                                                                                                                                                                                                                                                                                                                                                     |
| gas fired boiler supplying both central heating and domestic hot water, Upvc double glazed window to rear aspect.                                                                                                                                                                   | Construction type: Standard.<br>Electricity supply: Mains.<br>Water supply: Mains.                                                                                                                                                                                                                                                                                                                                                                        |
| Breakfast Room<br>10' 11" X 8' 9" (3.35m X 2.69m)<br>Double radiator, Upvc double glazed sliding patio doors to rear garden, access to loft space.                                                                                                                                  | Sewerage: Mains.<br>Heating: Gas fired boiler supplying both domestic hot water and radiator central heating.                                                                                                                                                                                                                                                                                                                                             |
| First Floor Landing<br>Access to loft space.                                                                                                                                                                                                                                        | BROADBAND/MOBILE COVERAGE: Standard, Superfast & Ultrafast broadband available. Offering highest speeds of 1800Mbps download and 1000Mbps upload speeds. The speeds indicated are the fastest estimated speeds predicted by the network operator(s) providing services in this area. Actual service                                                                                                                                                       |
| Bedroom One<br>11' 5" X 8' 11" (3.5m x 2.74m + Door recess)<br>Radiator, Upvc double glazed window to front aspect.                                                                                                                                                                 | availability at a property or speeds received may be different. 4G likely depending on provider, signal strength varies whether inside or outside. (Information obtained from Ofcom).                                                                                                                                                                                                                                                                     |
| <b>En-Suite</b><br>Refitted white suite of fully tiled shower cubicle, wash hand basin with cupboard under, low flush wc, full ceramic tiling to all walls, ladder towel radiator, extractor fan, shaver point.                                                                     | Parking: Driveway parking.<br>Measurements on floor plan are approximate due to amongst other things wall thickness etc. These are<br>therefore not to be relied on.                                                                                                                                                                                                                                                                                      |
| <b>Bedroom Two</b><br>11' 1" X 9' 6" (3.38m X 2.92m)<br>Radiator, airing cupboard housing hot water tank and immersion heater with linen shelving as<br>fitted, Upvc double glazed window to front aspect over river.                                                               | <b>Mortgage Advice</b><br>If you require a mortgage, we highly recommend that you speak to our Independent Mortgage Adviser Clare<br>Jarvis. Clare is associated with Mortgage Advice Bureau which is one of the largest and best broker firms in<br>the country, having access to the whole of market and due to the volume of mortgages they place often get<br>exclusive rates not available to others too. Please contact us for further information. |