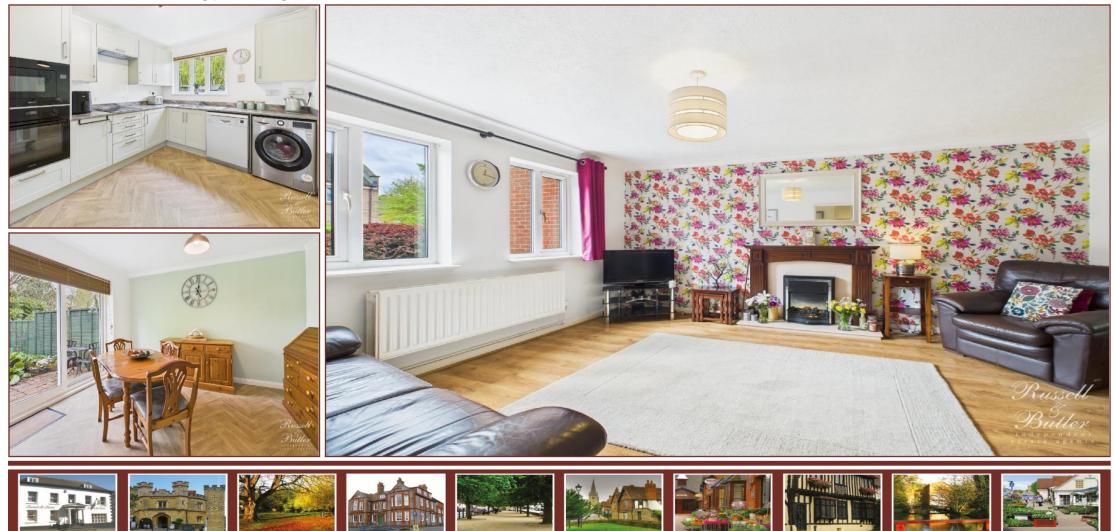

| Entrance<br>Upvc double glazed entrance door to:                                                                                                                                                                                                                                    | Bedroom Three<br>Radiator, Upvc double glazed window to rear aspect with river view.                                                                                                                                                                                                                                                                                                                                                                      |
|-------------------------------------------------------------------------------------------------------------------------------------------------------------------------------------------------------------------------------------------------------------------------------------|-----------------------------------------------------------------------------------------------------------------------------------------------------------------------------------------------------------------------------------------------------------------------------------------------------------------------------------------------------------------------------------------------------------------------------------------------------------|
| <b>Entrance Hall</b><br>Radiator, wood laminate flooring, stairs rising to first floor, built in storage cupboards.                                                                                                                                                                 | <b>Bedroom Four</b><br>8' 11" X 5' 8" (2.74m x 1.74m to front of wardrobes)<br>Radiator, range of built in wardrobes, Upvc double glazed window to front aspect.                                                                                                                                                                                                                                                                                          |
| Cloakroom<br>White suite of pedestal wash hand basin, low flush ceramic tiling to splash areas, wood laminate<br>flooring, radiator, Upvc double glazed window to front aspect.<br>Sitting Room                                                                                     | <b>Family Bathroom</b><br>8' 1" X 4' 5" (2.48m X 1.36m)<br>White suite of panel bath with mixer tap and shower attachment, wash hand basin with cupboard under,<br>low flush wc, full ceramic tiling to all walls, extractor fan.                                                                                                                                                                                                                         |
| 15' 2" X 13' 0" (4.64m X 3.97m)<br>Ornamental Adam style fireplace, double radiator, wood laminate flooring, two Upvc double<br>glazed windows to front aspect.                                                                                                                     |                                                                                                                                                                                                                                                                                                                                                                                                                                                           |
| <b>Dining Room</b><br>10' 0" X 10' 0" (3.05m X 3.05m)<br>Double radiator, Upvc double glazed sliding patio doors to rear garden.                                                                                                                                                    | Garage<br>Up and over door, power and light connected.                                                                                                                                                                                                                                                                                                                                                                                                    |
| <b>Kitchen</b><br>9' 11" X 8' 11" (3.03m X 2.72m)<br>Re-fitted to comprise inset single drainer stainless steel sink unit with mono bloc mixer tap,                                                                                                                                 | Rear Garden<br>Gated rear access, laid to lawn with flower and shrub beds and borders, pond, paved patio, fully enclosed<br>by timber fencing.                                                                                                                                                                                                                                                                                                            |
| cupboard under, further range of base and eyelevel units, straight edge work surfaces, four ring ceramic hob with extractor fan over, split level electric oven and microwave, plumbing for automatic washing machine and dishwasher, double radiator, cupboard housing "Worcester" | EPC Rating: TBC. Council Tax Band: D.                                                                                                                                                                                                                                                                                                                                                                                                                     |
| gas fired boiler supplying both central heating and domestic hot water, Upvc double glazed window to rear aspect.                                                                                                                                                                   | Construction type: Standard.<br>Electricity supply: Mains.<br>Water supply: Mains.                                                                                                                                                                                                                                                                                                                                                                        |
| Breakfast Room<br>10' 11" X 8' 9" (3.35m X 2.69m)<br>Double radiator, Upvc double glazed sliding patio doors to rear garden, access to loft space.                                                                                                                                  | Sewerage: Mains.<br>Heating: Gas fired boiler supplying both domestic hot water and radiator central heating.                                                                                                                                                                                                                                                                                                                                             |
| First Floor Landing<br>Access to loft space.                                                                                                                                                                                                                                        | BROADBAND/MOBILE COVERAGE: Standard, Superfast & Ultrafast broadband available. Offering highest speeds of 1800Mbps download and 1000Mbps upload speeds. The speeds indicated are the fastest estimated speeds predicted by the network operator(s) providing services in this area. Actual service                                                                                                                                                       |
| Bedroom One<br>11' 5" X 8' 11" (3.5m x 2.74m + Door recess)<br>Radiator, Upvc double glazed window to front aspect.                                                                                                                                                                 | availability at a property or speeds received may be different. 4G likely depending on provider, signal strength varies whether inside or outside. (Information obtained from Ofcom).                                                                                                                                                                                                                                                                     |
| <b>En-Suite</b><br>Refitted white suite of fully tiled shower cubicle, wash hand basin with cupboard under, low flush wc, full ceramic tiling to all walls, ladder towel radiator, extractor fan, shaver point.                                                                     | Parking: Driveway parking.<br>Measurements on floor plan are approximate due to amongst other things wall thickness etc. These are<br>therefore not to be relied on.                                                                                                                                                                                                                                                                                      |
| <b>Bedroom Two</b><br>11' 1" X 9' 6" (3.38m X 2.92m)<br>Radiator, airing cupboard housing hot water tank and immersion heater with linen shelving as<br>fitted, Upvc double glazed window to front aspect over river.                                                               | <b>Mortgage Advice</b><br>If you require a mortgage, we highly recommend that you speak to our Independent Mortgage Adviser Clare<br>Jarvis. Clare is associated with Mortgage Advice Bureau which is one of the largest and best broker firms in<br>the country, having access to the whole of market and due to the volume of mortgages they place often get<br>exclusive rates not available to others too. Please contact us for further information. |