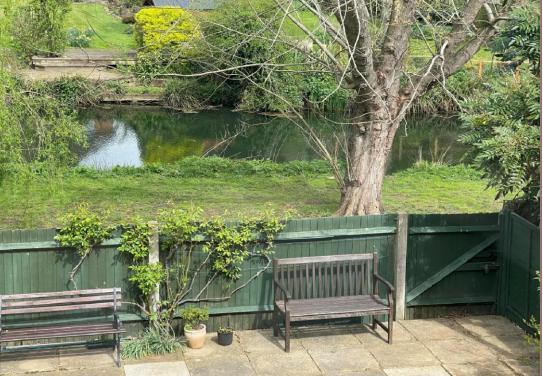

| Entrance<br>Upvc double glazed entrance door to:                                                                                                                                                                                                                                    | Bedroom Three<br>Radiator, Upvc double glazed window to rear aspect with river view.                                                                                                                                                                                                                                                                                                                                                                      |
|-------------------------------------------------------------------------------------------------------------------------------------------------------------------------------------------------------------------------------------------------------------------------------------|-----------------------------------------------------------------------------------------------------------------------------------------------------------------------------------------------------------------------------------------------------------------------------------------------------------------------------------------------------------------------------------------------------------------------------------------------------------|
| <b>Entrance Hall</b><br>Radiator, wood laminate flooring, stairs rising to first floor, built in storage cupboards.                                                                                                                                                                 | <b>Bedroom Four</b><br>8' 11" X 5' 8" (2.74m x 1.74m to front of wardrobes)<br>Radiator, range of built in wardrobes, Upvc double glazed window to front aspect.                                                                                                                                                                                                                                                                                          |
| Cloakroom<br>White suite of pedestal wash hand basin, low flush ceramic tiling to splash areas, wood laminate<br>flooring, radiator, Upvc double glazed window to front aspect.<br>Sitting Room                                                                                     | <b>Family Bathroom</b><br>8' 1" X 4' 5" (2.48m X 1.36m)<br>White suite of panel bath with mixer tap and shower attachment, wash hand basin with cupboard under,<br>low flush wc, full ceramic tiling to all walls, extractor fan.                                                                                                                                                                                                                         |
| 15' 2" X 13' 0" (4.64m X 3.97m)<br>Ornamental Adam style fireplace, double radiator, wood laminate flooring, two Upvc double<br>glazed windows to front aspect.                                                                                                                     |                                                                                                                                                                                                                                                                                                                                                                                                                                                           |
| <b>Dining Room</b><br>10' 0" X 10' 0" (3.05m X 3.05m)<br>Double radiator, Upvc double glazed sliding patio doors to rear garden.                                                                                                                                                    | Garage<br>Up and over door, power and light connected.                                                                                                                                                                                                                                                                                                                                                                                                    |
| <b>Kitchen</b><br>9' 11" X 8' 11" (3.03m X 2.72m)<br>Re-fitted to comprise inset single drainer stainless steel sink unit with mono bloc mixer tap,                                                                                                                                 | Rear Garden<br>Gated rear access, laid to lawn with flower and shrub beds and borders, pond, paved patio, fully enclosed<br>by timber fencing.                                                                                                                                                                                                                                                                                                            |
| cupboard under, further range of base and eyelevel units, straight edge work surfaces, four ring ceramic hob with extractor fan over, split level electric oven and microwave, plumbing for automatic washing machine and dishwasher, double radiator, cupboard housing "Worcester" | EPC Rating: TBC. Council Tax Band: D.                                                                                                                                                                                                                                                                                                                                                                                                                     |
| gas fired boiler supplying both central heating and domestic hot water, Upvc double glazed window to rear aspect.                                                                                                                                                                   | Construction type: Standard.<br>Electricity supply: Mains.<br>Water supply: Mains.                                                                                                                                                                                                                                                                                                                                                                        |
| Breakfast Room<br>10' 11" X 8' 9" (3.35m X 2.69m)<br>Double radiator, Upvc double glazed sliding patio doors to rear garden, access to loft space.                                                                                                                                  | Sewerage: Mains.<br>Heating: Gas fired boiler supplying both domestic hot water and radiator central heating.                                                                                                                                                                                                                                                                                                                                             |
| First Floor Landing<br>Access to loft space.                                                                                                                                                                                                                                        | BROADBAND/MOBILE COVERAGE: Standard, Superfast & Ultrafast broadband available. Offering highest speeds of 1800Mbps download and 1000Mbps upload speeds. The speeds indicated are the fastest estimated speeds predicted by the network operator(s) providing services in this area. Actual service                                                                                                                                                       |
| Bedroom One<br>11' 5" X 8' 11" (3.5m x 2.74m + Door recess)<br>Radiator, Upvc double glazed window to front aspect.                                                                                                                                                                 | availability at a property or speeds received may be different. 4G likely depending on provider, signal strength varies whether inside or outside. (Information obtained from Ofcom).                                                                                                                                                                                                                                                                     |
| <b>En-Suite</b><br>Refitted white suite of fully tiled shower cubicle, wash hand basin with cupboard under, low flush wc, full ceramic tiling to all walls, ladder towel radiator, extractor fan, shaver point.                                                                     | Parking: Driveway parking.<br>Measurements on floor plan are approximate due to amongst other things wall thickness etc. These are<br>therefore not to be relied on.                                                                                                                                                                                                                                                                                      |
| <b>Bedroom Two</b><br>11' 1" X 9' 6" (3.38m X 2.92m)<br>Radiator, airing cupboard housing hot water tank and immersion heater with linen shelving as<br>fitted, Upvc double glazed window to front aspect over river.                                                               | <b>Mortgage Advice</b><br>If you require a mortgage, we highly recommend that you speak to our Independent Mortgage Adviser Clare<br>Jarvis. Clare is associated with Mortgage Advice Bureau which is one of the largest and best broker firms in<br>the country, having access to the whole of market and due to the volume of mortgages they place often get<br>exclusive rates not available to others too. Please contact us for further information. |