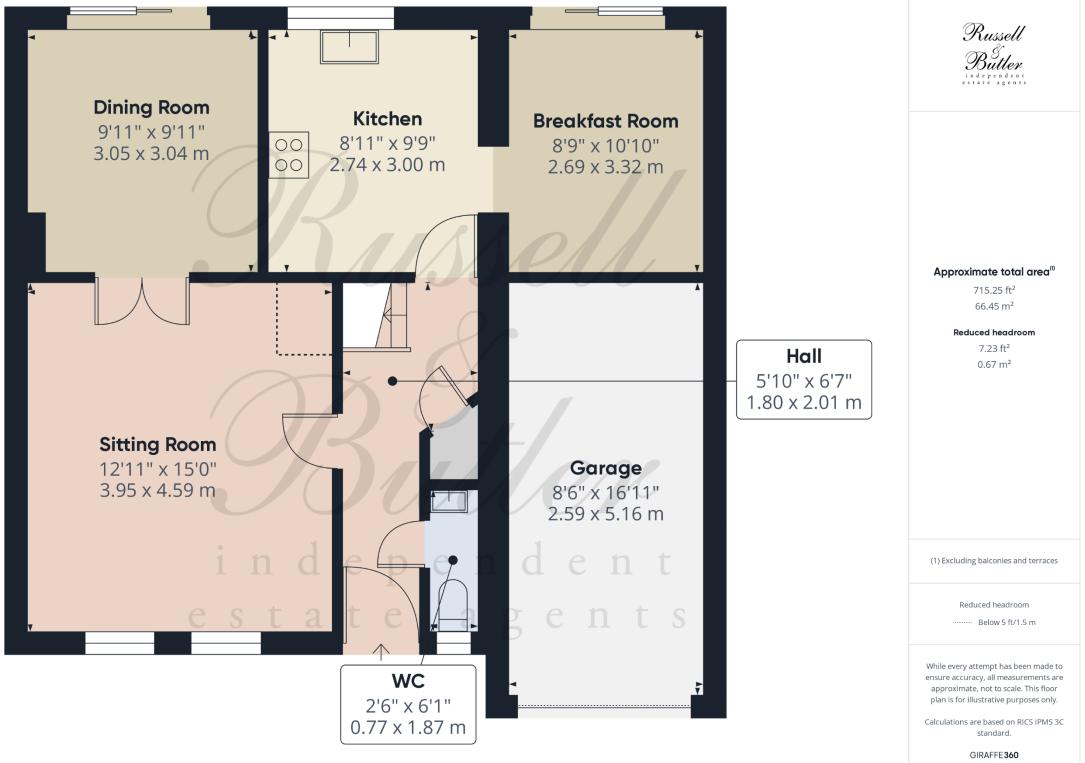

| Entrance<br>Upvc double glazed entrance door to:                                                                                                                                                                                                                                    | Bedroom Three<br>Radiator, Upvc double glazed window to rear aspect with river view.                                                                                                                                                                                                                                                                                                                                                                      |
|-------------------------------------------------------------------------------------------------------------------------------------------------------------------------------------------------------------------------------------------------------------------------------------|-----------------------------------------------------------------------------------------------------------------------------------------------------------------------------------------------------------------------------------------------------------------------------------------------------------------------------------------------------------------------------------------------------------------------------------------------------------|
| <b>Entrance Hall</b><br>Radiator, wood laminate flooring, stairs rising to first floor, built in storage cupboards.                                                                                                                                                                 | <b>Bedroom Four</b><br>8' 11" X 5' 8" (2.74m x 1.74m to front of wardrobes)<br>Radiator, range of built in wardrobes, Upvc double glazed window to front aspect.                                                                                                                                                                                                                                                                                          |
| Cloakroom<br>White suite of pedestal wash hand basin, low flush ceramic tiling to splash areas, wood laminate<br>flooring, radiator, Upvc double glazed window to front aspect.<br>Sitting Room                                                                                     | <b>Family Bathroom</b><br>8' 1" X 4' 5" (2.48m X 1.36m)<br>White suite of panel bath with mixer tap and shower attachment, wash hand basin with cupboard under,<br>low flush wc, full ceramic tiling to all walls, extractor fan.                                                                                                                                                                                                                         |
| 15' 2" X 13' 0" (4.64m X 3.97m)<br>Ornamental Adam style fireplace, double radiator, wood laminate flooring, two Upvc double<br>glazed windows to front aspect.                                                                                                                     |                                                                                                                                                                                                                                                                                                                                                                                                                                                           |
| <b>Dining Room</b><br>10' 0" X 10' 0" (3.05m X 3.05m)<br>Double radiator, Upvc double glazed sliding patio doors to rear garden.                                                                                                                                                    | Garage<br>Up and over door, power and light connected.                                                                                                                                                                                                                                                                                                                                                                                                    |
| <b>Kitchen</b><br>9' 11" X 8' 11" (3.03m X 2.72m)<br>Re-fitted to comprise inset single drainer stainless steel sink unit with mono bloc mixer tap,                                                                                                                                 | Rear Garden<br>Gated rear access, laid to lawn with flower and shrub beds and borders, pond, paved patio, fully enclosed<br>by timber fencing.                                                                                                                                                                                                                                                                                                            |
| cupboard under, further range of base and eyelevel units, straight edge work surfaces, four ring ceramic hob with extractor fan over, split level electric oven and microwave, plumbing for automatic washing machine and dishwasher, double radiator, cupboard housing "Worcester" | EPC Rating: TBC. Council Tax Band: D.                                                                                                                                                                                                                                                                                                                                                                                                                     |
| gas fired boiler supplying both central heating and domestic hot water, Upvc double glazed window to rear aspect.                                                                                                                                                                   | Construction type: Standard.<br>Electricity supply: Mains.<br>Water supply: Mains.                                                                                                                                                                                                                                                                                                                                                                        |
| Breakfast Room<br>10' 11" X 8' 9" (3.35m X 2.69m)<br>Double radiator, Upvc double glazed sliding patio doors to rear garden, access to loft space.                                                                                                                                  | Sewerage: Mains.<br>Heating: Gas fired boiler supplying both domestic hot water and radiator central heating.                                                                                                                                                                                                                                                                                                                                             |
| First Floor Landing<br>Access to loft space.                                                                                                                                                                                                                                        | BROADBAND/MOBILE COVERAGE: Standard, Superfast & Ultrafast broadband available. Offering highest speeds of 1800Mbps download and 1000Mbps upload speeds. The speeds indicated are the fastest estimated speeds predicted by the network operator(s) providing services in this area. Actual service                                                                                                                                                       |
| Bedroom One<br>11' 5" X 8' 11" (3.5m x 2.74m + Door recess)<br>Radiator, Upvc double glazed window to front aspect.                                                                                                                                                                 | availability at a property or speeds received may be different. 4G likely depending on provider, signal strength varies whether inside or outside. (Information obtained from Ofcom).                                                                                                                                                                                                                                                                     |
| <b>En-Suite</b><br>Refitted white suite of fully tiled shower cubicle, wash hand basin with cupboard under, low flush wc, full ceramic tiling to all walls, ladder towel radiator, extractor fan, shaver point.                                                                     | Parking: Driveway parking.<br>Measurements on floor plan are approximate due to amongst other things wall thickness etc. These are<br>therefore not to be relied on.                                                                                                                                                                                                                                                                                      |
| <b>Bedroom Two</b><br>11' 1" X 9' 6" (3.38m X 2.92m)<br>Radiator, airing cupboard housing hot water tank and immersion heater with linen shelving as<br>fitted, Upvc double glazed window to front aspect over river.                                                               | <b>Mortgage Advice</b><br>If you require a mortgage, we highly recommend that you speak to our Independent Mortgage Adviser Clare<br>Jarvis. Clare is associated with Mortgage Advice Bureau which is one of the largest and best broker firms in<br>the country, having access to the whole of market and due to the volume of mortgages they place often get<br>exclusive rates not available to others too. Please contact us for further information. |