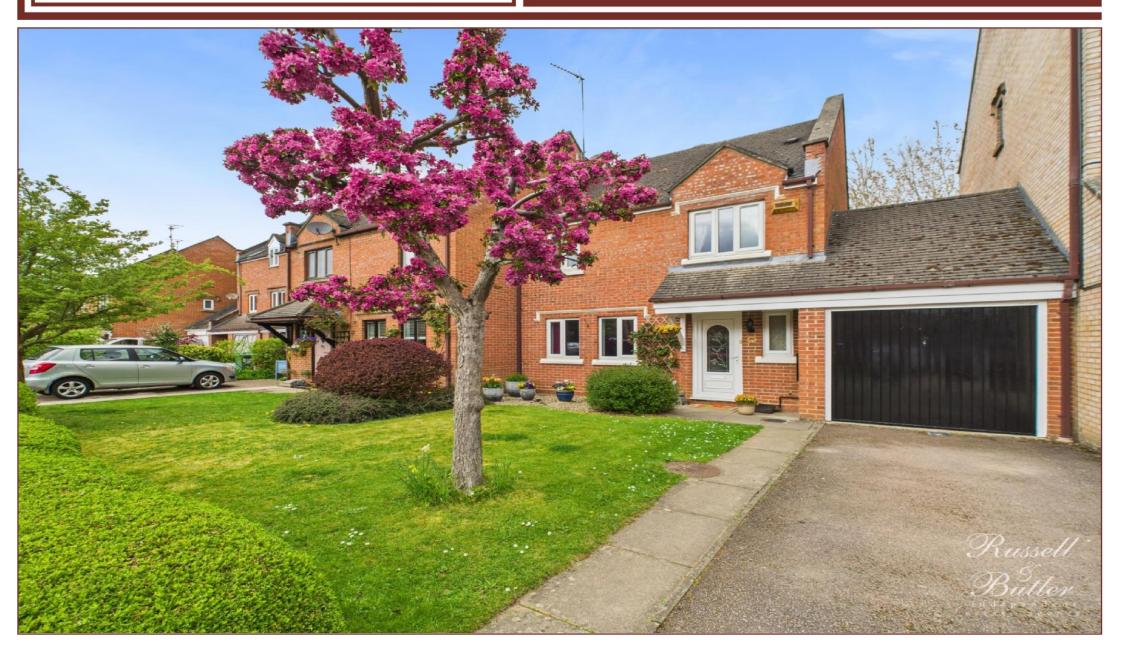

## Fishers Field, Buckingham, MK18 1SF Asking Price £399,995.00 Freehold

Situated in an enviable location overlooking the River Great Ouse this four bedroom property situated at the end of a cul de sac offers gas to radiator central heating, UPVC double glazing, a lovely re-fitted kitchen, two bath/shower rooms, three reception rooms and a garage. The accommodation comprises: Entrance hall, cloakroom, sitting room, dining room, kitchen, breakfast room, bedroom one with en-suite shower, three further bedrooms, family bathroom, garage, parking and gardens to front and rear. Council Tax Band D. Energy rating awaited.