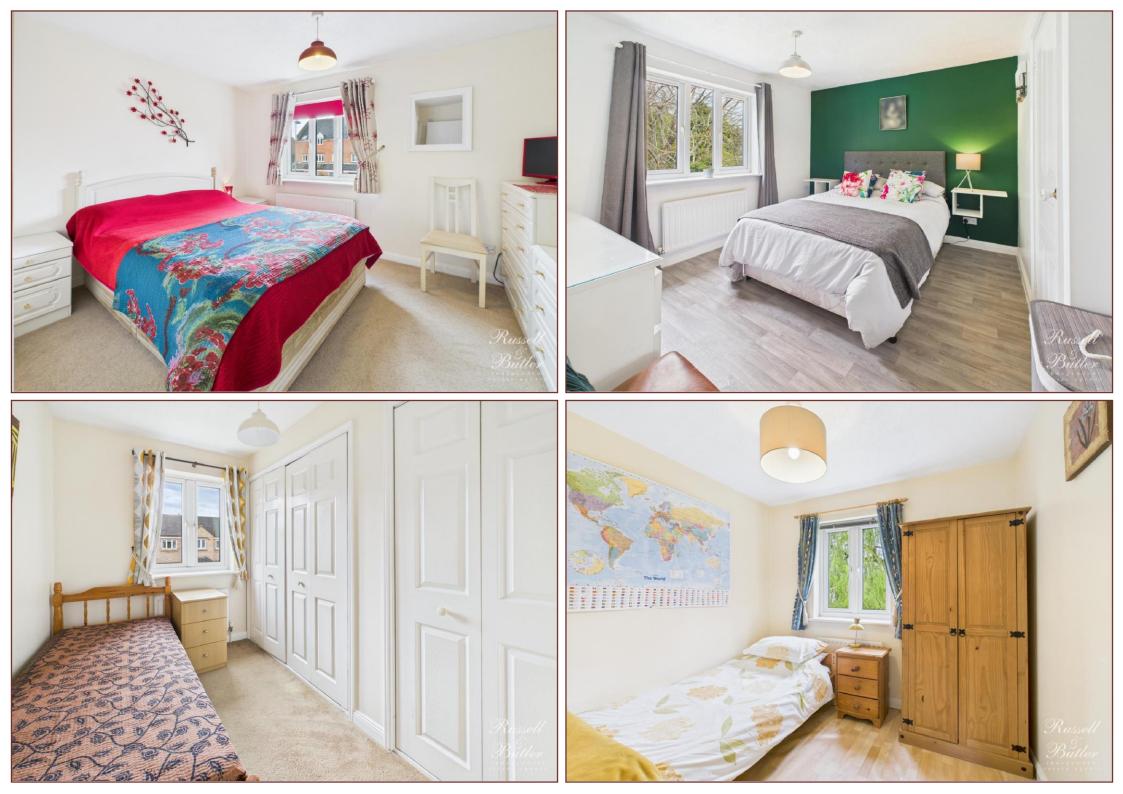

| Entrance<br>Upvc double glazed entrance door to:                                                                                                                                                                                                                                    | Bedroom Three<br>Radiator, Upvc double glazed window to rear aspect with river view.                                                                                                                                                                                                                                                                                                                                                                      |
|-------------------------------------------------------------------------------------------------------------------------------------------------------------------------------------------------------------------------------------------------------------------------------------|-----------------------------------------------------------------------------------------------------------------------------------------------------------------------------------------------------------------------------------------------------------------------------------------------------------------------------------------------------------------------------------------------------------------------------------------------------------|
| <b>Entrance Hall</b><br>Radiator, wood laminate flooring, stairs rising to first floor, built in storage cupboards.                                                                                                                                                                 | <b>Bedroom Four</b><br>8' 11" X 5' 8" (2.74m x 1.74m to front of wardrobes)<br>Radiator, range of built in wardrobes, Upvc double glazed window to front aspect.                                                                                                                                                                                                                                                                                          |
| Cloakroom<br>White suite of pedestal wash hand basin, low flush ceramic tiling to splash areas, wood laminate<br>flooring, radiator, Upvc double glazed window to front aspect.<br>Sitting Room                                                                                     | <b>Family Bathroom</b><br>8' 1" X 4' 5" (2.48m X 1.36m)<br>White suite of panel bath with mixer tap and shower attachment, wash hand basin with cupboard under,<br>low flush wc, full ceramic tiling to all walls, extractor fan.                                                                                                                                                                                                                         |
| 15' 2" X 13' 0" (4.64m X 3.97m)<br>Ornamental Adam style fireplace, double radiator, wood laminate flooring, two Upvc double<br>glazed windows to front aspect.                                                                                                                     |                                                                                                                                                                                                                                                                                                                                                                                                                                                           |
| <b>Dining Room</b><br>10' 0" X 10' 0" (3.05m X 3.05m)<br>Double radiator, Upvc double glazed sliding patio doors to rear garden.                                                                                                                                                    | Garage<br>Up and over door, power and light connected.                                                                                                                                                                                                                                                                                                                                                                                                    |
| <b>Kitchen</b><br>9' 11" X 8' 11" (3.03m X 2.72m)<br>Re-fitted to comprise inset single drainer stainless steel sink unit with mono bloc mixer tap,                                                                                                                                 | Rear Garden<br>Gated rear access, laid to lawn with flower and shrub beds and borders, pond, paved patio, fully enclosed<br>by timber fencing.                                                                                                                                                                                                                                                                                                            |
| cupboard under, further range of base and eyelevel units, straight edge work surfaces, four ring ceramic hob with extractor fan over, split level electric oven and microwave, plumbing for automatic washing machine and dishwasher, double radiator, cupboard housing "Worcester" | EPC Rating: TBC. Council Tax Band: D.                                                                                                                                                                                                                                                                                                                                                                                                                     |
| gas fired boiler supplying both central heating and domestic hot water, Upvc double glazed window to rear aspect.                                                                                                                                                                   | Construction type: Standard.<br>Electricity supply: Mains.<br>Water supply: Mains.                                                                                                                                                                                                                                                                                                                                                                        |
| Breakfast Room<br>10' 11" X 8' 9" (3.35m X 2.69m)<br>Double radiator, Upvc double glazed sliding patio doors to rear garden, access to loft space.                                                                                                                                  | Sewerage: Mains.<br>Heating: Gas fired boiler supplying both domestic hot water and radiator central heating.                                                                                                                                                                                                                                                                                                                                             |
| First Floor Landing<br>Access to loft space.                                                                                                                                                                                                                                        | BROADBAND/MOBILE COVERAGE: Standard, Superfast & Ultrafast broadband available. Offering highest speeds of 1800Mbps download and 1000Mbps upload speeds. The speeds indicated are the fastest estimated speeds predicted by the network operator(s) providing services in this area. Actual service                                                                                                                                                       |
| Bedroom One<br>11' 5" X 8' 11" (3.5m x 2.74m + Door recess)<br>Radiator, Upvc double glazed window to front aspect.                                                                                                                                                                 | availability at a property or speeds received may be different. 4G likely depending on provider, signal strength varies whether inside or outside. (Information obtained from Ofcom).                                                                                                                                                                                                                                                                     |
| <b>En-Suite</b><br>Refitted white suite of fully tiled shower cubicle, wash hand basin with cupboard under, low flush wc, full ceramic tiling to all walls, ladder towel radiator, extractor fan, shaver point.                                                                     | Parking: Driveway parking.<br>Measurements on floor plan are approximate due to amongst other things wall thickness etc. These are<br>therefore not to be relied on.                                                                                                                                                                                                                                                                                      |
| <b>Bedroom Two</b><br>11' 1" X 9' 6" (3.38m X 2.92m)<br>Radiator, airing cupboard housing hot water tank and immersion heater with linen shelving as<br>fitted, Upvc double glazed window to front aspect over river.                                                               | <b>Mortgage Advice</b><br>If you require a mortgage, we highly recommend that you speak to our Independent Mortgage Adviser Clare<br>Jarvis. Clare is associated with Mortgage Advice Bureau which is one of the largest and best broker firms in<br>the country, having access to the whole of market and due to the volume of mortgages they place often get<br>exclusive rates not available to others too. Please contact us for further information. |