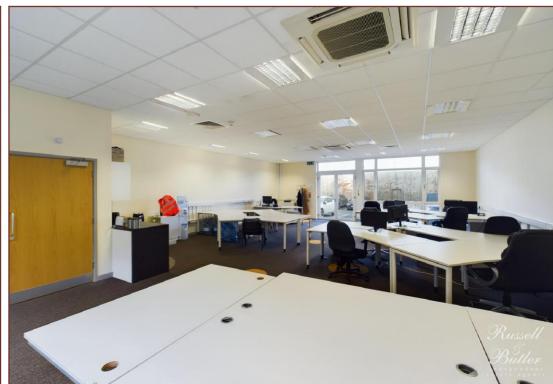

# Unit 2 Apollo Office Court, Radclive Road, Gawcott, MK18 4DF Asking Price £199,995 Leasehold

An opportunity to purchase a good size open plan, ground floor office on this attractive purpose built business park, situated just outside of Buckingham. Benefits include heating/comfort cooling, allocated parking for four cars plus visitor parking and a good size shared meeting room. The main office is approximately 998 square feet. Viewings by appointment only. Approx. 990 years remaining on the lease. Service Charge £2000 per annum. The EPC rating for the premises is in Band D (76). PLEASE NOTE ASKING PRICE IS PLUS VAT AT THE CURRENT RATE. Lease details: 999 years from and including 29 September 2006.

### Office

39' 8" X 26' 5" (12.10m X 8.07m)

Air conditioning units providing heating & cooling, multiple plug sockets & broadband & Ethernet points, storage cupboard, UPVC double glazed windows to front & rear aspect.