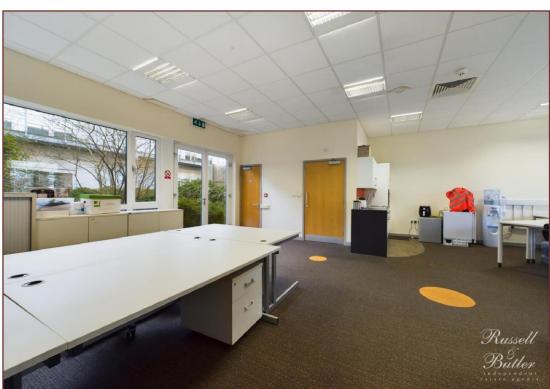

# Unit 2 Apollo Office Court, Radclive Road, Gawcott, MK18 4DF Asking Price £199,995 Leasehold

An opportunity to purchase a good size open plan, ground floor office on this attractive purpose built business park, situated just outside of Buckingham. Benefits include heating/comfort cooling, allocated parking for four cars plus visitor parking and a good size shared meeting room. The main office is approximately 998 square feet. Viewings by appointment only. Approx. 990 years remaining on the lease. Service Charge £2000 per annum. The EPC rating for the premises is in Band D (76). PLEASE NOTE ASKING PRICE IS PLUS VAT AT THE CURRENT RATE. Lease details: 999 years from and including 29 September 2006.

### Office

39' 8" X 26' 5" (12.10m X 8.07m)

Air conditioning units providing heating & cooling, multiple plug sockets & broadband & Ethernet points, storage cupboard, UPVC double glazed windows to front & rear aspect.