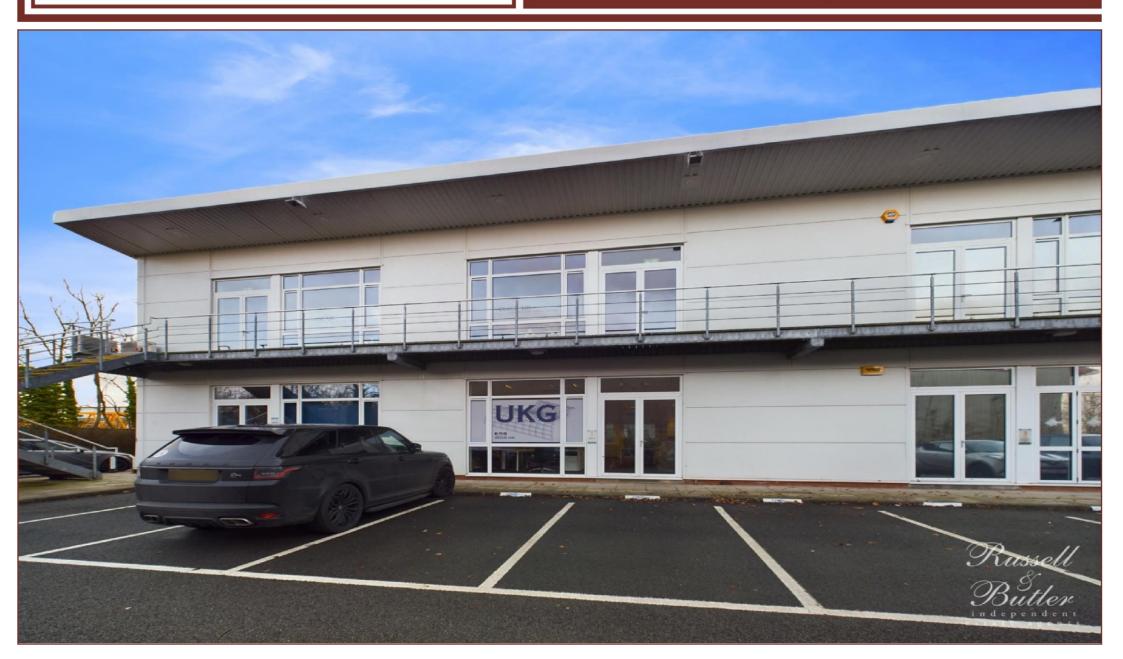

# Unit 2 Apollo Office Court, Radclive Road, Gawcott, MK18 4DF Asking Price £199,995 Leasehold

An opportunity to purchase a good size open plan, ground floor office on this attractive purpose built business park, situated just outside of Buckingham. Benefits include heating/comfort cooling, allocated parking for four cars plus visitor parking and a good size shared meeting room. The main office is approximately 998 square feet. Viewings by appointment only. Approx. 990 years remaining on the lease. Service Charge £2000 per annum. The EPC rating for the premises is in Band D (76). PLEASE NOTE ASKING PRICE IS PLUS VAT AT THE CURRENT RATE. Lease details: 999 years from and including 29 September 2006.

## **Parking**

Four allocated parking spaces situated outside the front of the unit, visitors parking available.