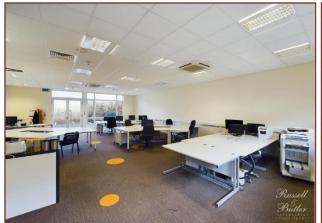

### Office

39' 8" X 26' 5" (12.10m X 8.07m)

Air conditioning units providing heating & cooling, multiple plug sockets & broadband & Ethernet points, storage cupboard, UPVC double glazed windows to front & rear aspect.