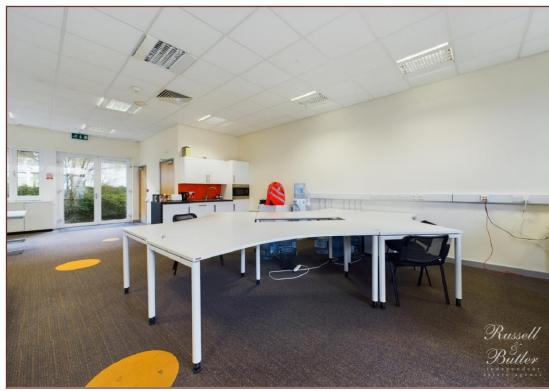

# Unit 2 Apollo Office Court, Radclive Road, Gawcott, MK18 4DF Asking Price £199,995 Leasehold

An opportunity to purchase a good size open plan, ground floor office on this attractive purpose built business park, situated just outside of Buckingham. Benefits include heating/comfort cooling, allocated parking for four cars plus visitor parking and a good size shared meeting room. The main office is approximately 998 square feet. Viewings by appointment only. Approx. 990 years remaining on the lease. Service Charge £2000 per annum. The EPC rating for the premises is in Band D (76). PLEASE NOTE ASKING PRICE IS PLUS VAT AT THE CURRENT RATE. Lease details: 999 years from and including 29 September 2006.

### Office

39' 8" X 26' 5" (12.10m X 8.07m)

Air conditioning units providing heating & cooling, multiple plug sockets & broadband & Ethernet points, storage cupboard, UPVC double glazed windows to front & rear aspect.

### **Kitchenette**

Fitted to comprise; inset single drainer stainless steel sink unit with cupboard under, further range of base & wall mounted units, integrated under counter fridge, dishwasher & microwave.