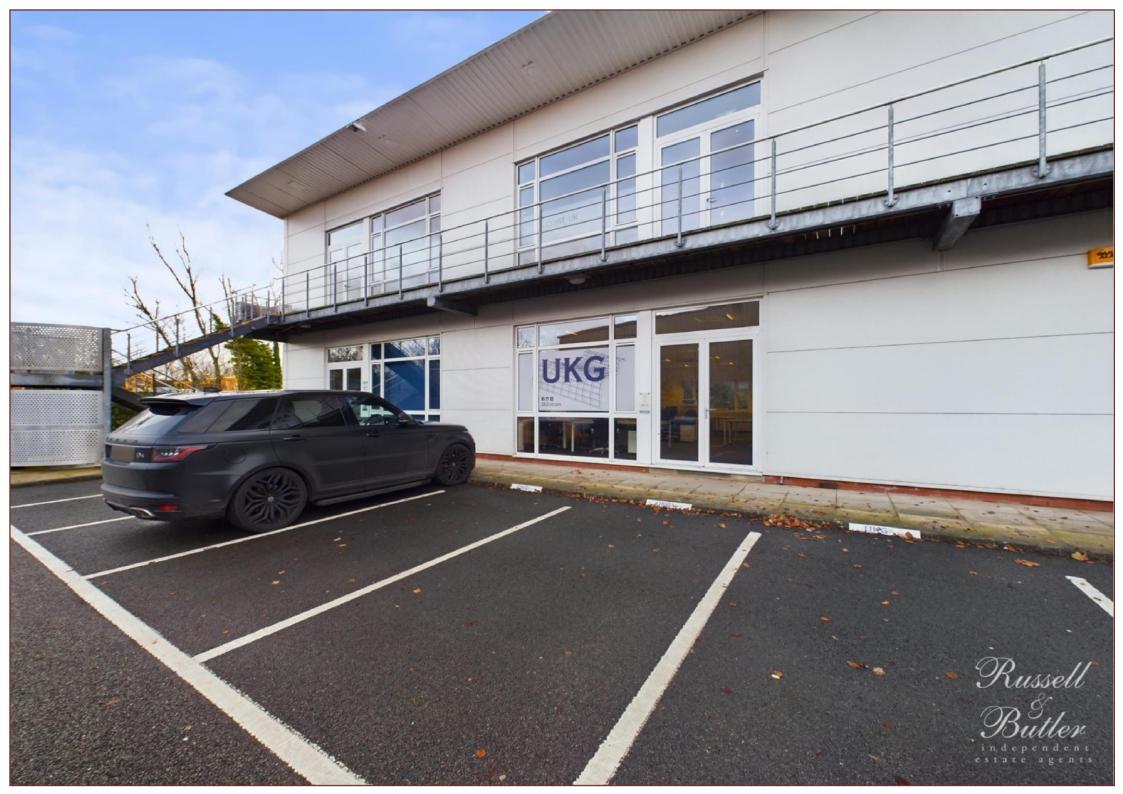

# Unit 2 Apollo Office Court, Radclive Road, Gawcott, MK18 4DF Asking Price £199,995 Leasehold

An opportunity to purchase a good size open plan, ground floor office on this attractive purpose built business park, situated just outside of Buckingham. Benefits include heating/comfort cooling, allocated parking for four cars plus visitor parking and a good size shared meeting room. The main office is approximately 998 square feet. Viewings by appointment only. Approx. 990 years remaining on the lease. Service Charge £2000 per annum. The EPC rating for the premises is in Band D (76). PLEASE NOTE ASKING PRICE IS PLUS VAT AT THE CURRENT RATE. Lease details: 999 years from and including 29 September 2006.

## **Parking**

Four allocated parking spaces situated outside the front of the unit, visitors parking available.