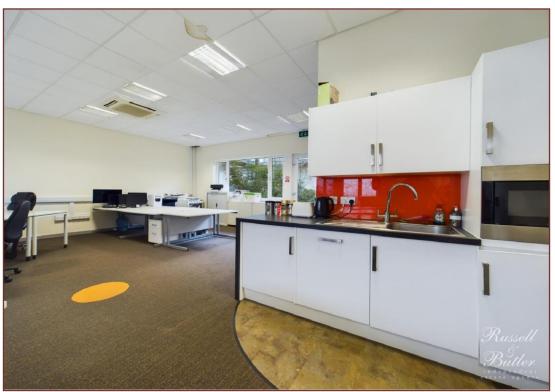

### Office

39' 8" X 26' 5" (12.10m X 8.07m)

Air conditioning units providing heating & cooling, multiple plug sockets & broadband & Ethernet points, storage cupboard, UPVC double glazed windows to front & rear aspect.

### **Kitchenette**

Fitted to comprise; inset single drainer stainless steel sink unit with cupboard under, further range of base & wall mounted units, integrated under counter fridge, dishwasher & microwave.