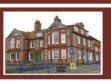

# Unit 2 Apollo Office Court, Radclive Road, Gawcott, MK18 4DF Asking Price £199,995 Leasehold

An opportunity to purchase a good size open plan, ground floor office on this attractive purpose built business park, situated just outside of Buckingham. Benefits include heating/comfort cooling, allocated parking for four cars plus visitor parking and a good size shared meeting room. The main office is approximately 998 square feet. Viewings by appointment only. Approx. 990 years remaining on the lease. Service Charge £2000 per annum. The EPC rating for the premises is in Band D (76). PLEASE NOTE ASKING PRICE IS PLUS VAT AT THE CURRENT RATE. Lease details: 999 years from and including 29 September 2006.