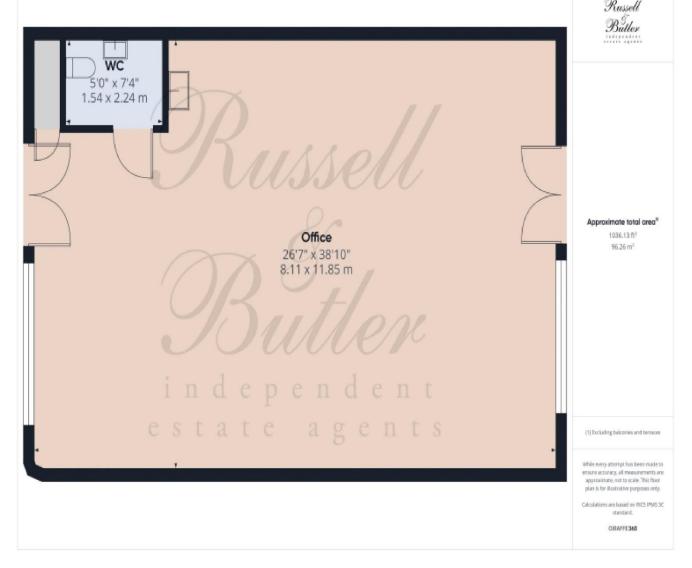

### Office

39' 8" X 26' 5" (12.10m X 8.07m)

Air conditioning units providing heating & cooling, multiple plug sockets & broadband & Ethernet points, storage cupboard, UPVC double glazed windows to front & rear aspect.

### W.C.

Low level W.C, wall mounted wash hand basin, tiled floor, electric panel heater.

Measurements on floor plan are approximate due to amongst other things wall thickness etc. These are therefore not to be relied on.