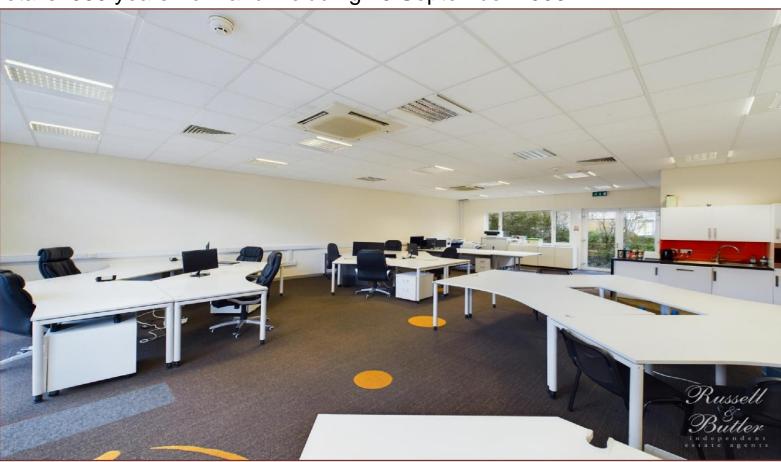

### Office

39' 8" X 26' 5" (12.10m X 8.07m)

Air conditioning units providing heating & cooling, multiple plug sockets & broadband & Ethernet points, storage cupboard, UPVC double glazed windows to front & rear aspect.