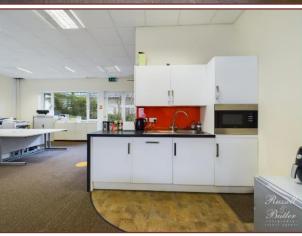

### **Kitchenette**

Fitted to comprise; inset single drainer stainless steel sink unit with cupboard under, further range of base & wall mounted units, integrated under counter fridge, dishwasher & microwave.