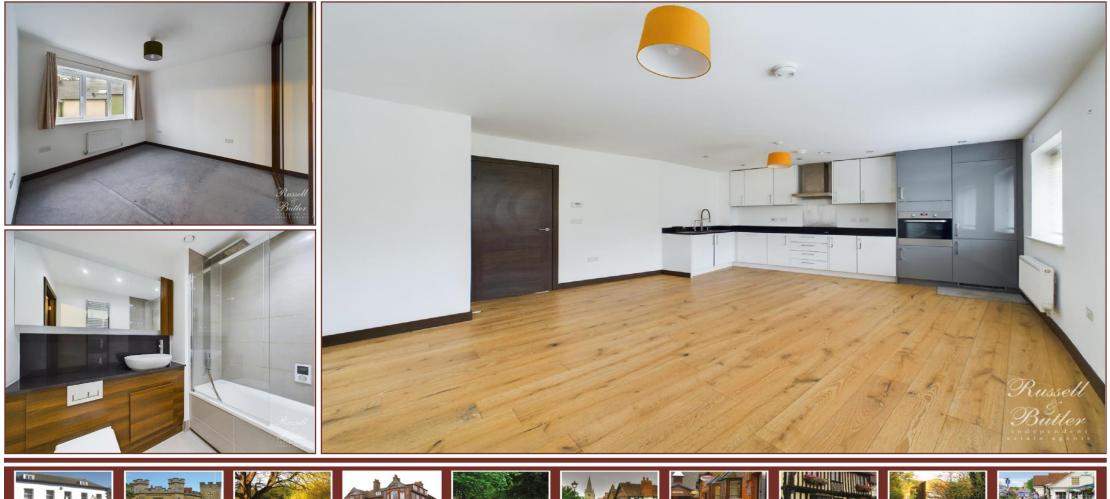

**Entrance** Via communal entrance.

**Entrance Hall** Built in storage, radiator.

**Open Plan Living** 19' 4" X 14' 11" (5.9m Max, 4.53m Min x 4.56m Max, 4.02m Min)

Kitchen Area: A range of base and eyelevel units, stainless steel sink unit with mixer tap, soap dispenser and water softner tap, cupboard under, work tops over, built in oven and hob, splash back to hob area, extractor hood over, built in fridge freezer, built in dishwasher, built in washing machine, downlighters, radiator, Upvc double glazed window to front aspect.

Lounge/Dining Area: Upvc double glazed window to front aspect, radiator.

### **Bedroom One**

3.21m Max + Door recess, 3.15m Min x 3.15m Max, 2.78m MinPlease note some restricted head room.Built in wardrobe, radiator, Upvc double glazed window to rear aspect.

### Bathroom

White suite of bath with shower over and additional attachment, wash hand basin with mixer tap, low level wc, mirror, heated towel rail.