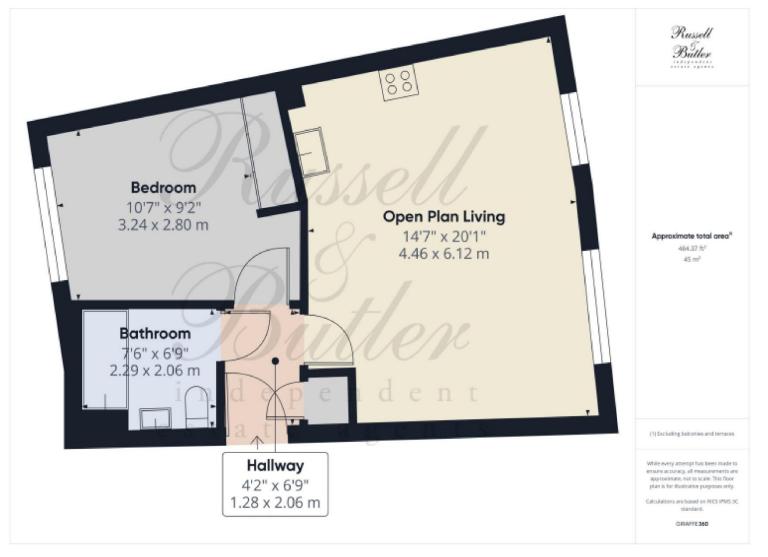

# Summerhouse Hill, Buckingham, MK18 1XW Asking Price £195,000 Leasehold

Offered for sale with no upper chain, a spacious first floor one bedroom apartment with parking and gas to radiator central heating located in Buckingham town centre. The accommodation fully comprises: Entrance Hall with built in storage, open plan living, double bedroom with built in wardrobes and bathroom. Gas to radiator central heating. One allocated parking space. NO UPPER CHAIN. Leasehold. Length of lease 125 years from 2016. Service charge approx. £1885 per annum and ground rent approx. £150 per annum. EPC Rating: B. Council Tax Band: B

**Entrance** Via communal entrance.

**Entrance Hall** Built in storage, radiator.

**Open Plan Living** 19' 4" X 14' 11" (5.9m Max, 4.53m Min x 4.56m Max, 4.02m Min)

Kitchen Area: A range of base and eyelevel units, stainless steel sink unit with mixer tap, soap dispenser and water softner tap, cupboard under, work tops over, built in oven and hob, splash back to hob area, extractor hood over, built in fridge freezer, built in dishwasher, built in washing machine, downlighters, radiator, Upvc double glazed window to front aspect.

Lounge/Dining Area: Upvc double glazed window to front aspect, radiator.

### **Bedroom One**

3.21m Max + Door recess, 3.15m Min x 3.15m Max, 2.78m MinPlease note some restricted head room.Built in wardrobe, radiator, Upvc double glazed window to rear aspect.

### Bathroom

White suite of bath with shower over and additional attachment, wash hand basin with mixer tap, low level wc, mirror, heated towel rail.