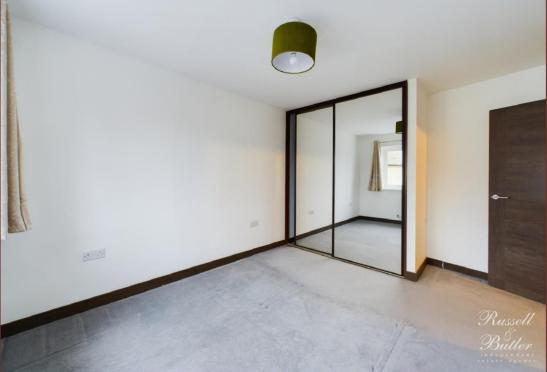

### **Bedroom One**

3.21m Max + Door recess, 3.15m Min x 3.15m Max, 2.78m MinPlease note some restricted head room.Built in wardrobe, radiator, Upvc double glazed window to rear aspect.