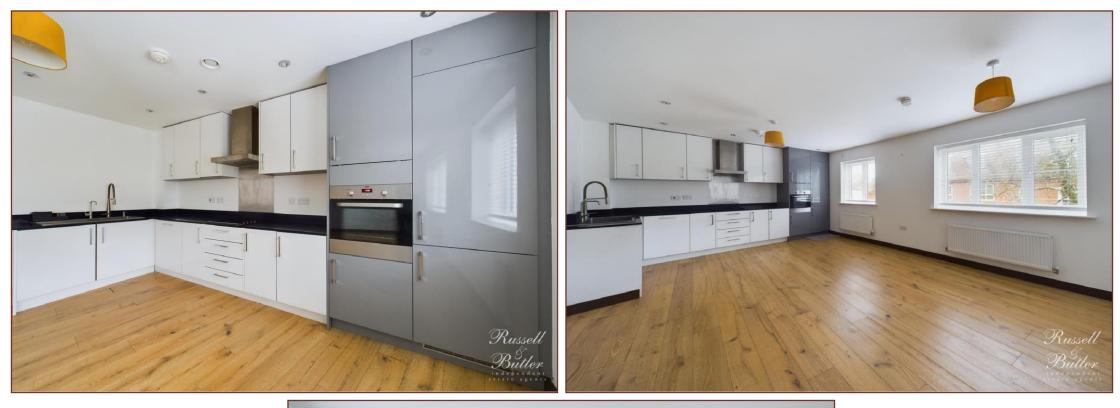

**Entrance** Via communal entrance.

**Entrance Hall** Built in storage, radiator.

**Open Plan Living** 19' 4" X 14' 11" (5.9m Max, 4.53m Min x 4.56m Max, 4.02m Min)

Kitchen Area: A range of base and eyelevel units, stainless steel sink unit with mixer tap, soap dispenser and water softner tap, cupboard under, work tops over, built in oven and hob, splash back to hob area, extractor hood over, built in fridge freezer, built in dishwasher, built in washing machine, downlighters, radiator, Upvc double glazed window to front aspect.