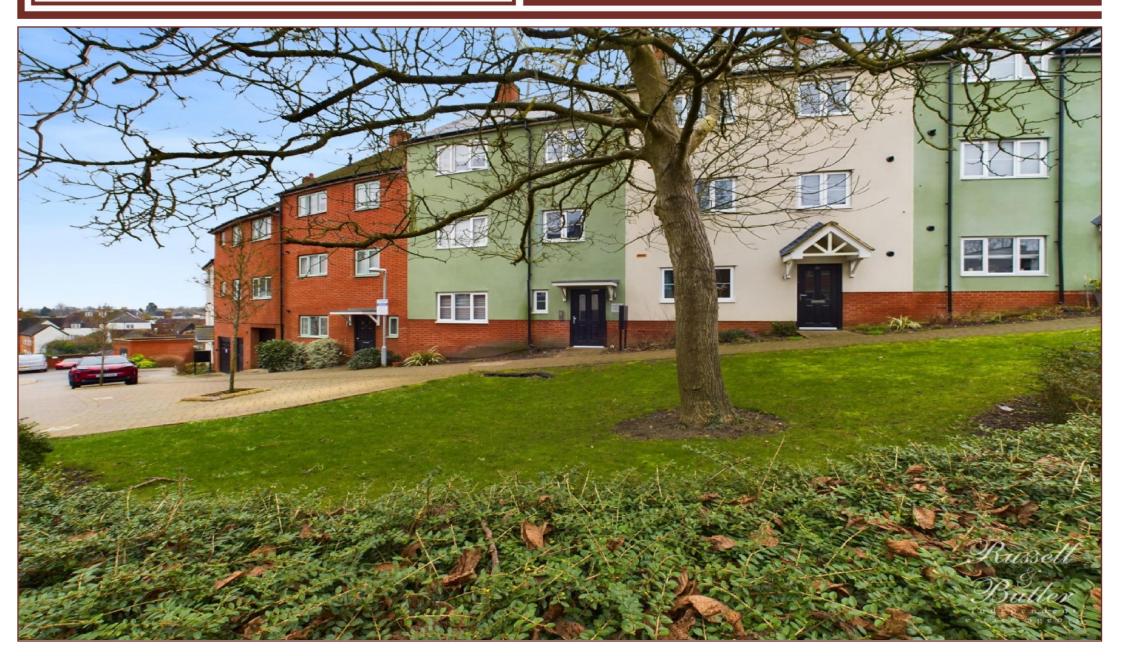

# Summerhouse Hill, Buckingham, MK18 1XW Asking Price £195,000 Leasehold

Offered for sale with no upper chain, a spacious first floor one bedroom apartment with parking and gas to radiator central heating located in Buckingham town centre. The accommodation fully comprises: Entrance Hall with built in storage, open plan living, double bedroom with built in wardrobes and bathroom. Gas to radiator central heating. One allocated parking space. NO UPPER CHAIN. Leasehold. Length of lease 125 years from 2016. Service charge approx. £1885 per annum and ground rent approx. £150 per annum. EPC Rating: B. Council Tax Band: B