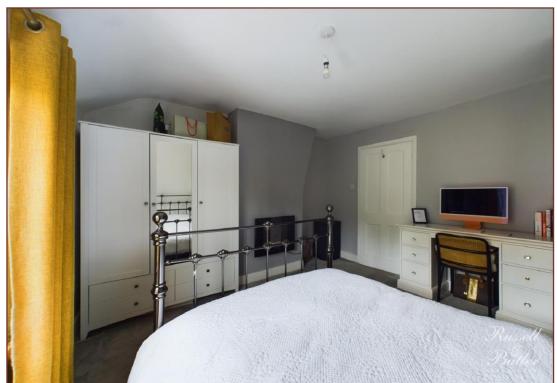

## **Bedroom One**

11' 7" X 11' 4" (3.54m Max x 3.47m Max, 3.16m Min)

Upvc double glazed front aspect, electric heater, built in storage with water tank above.