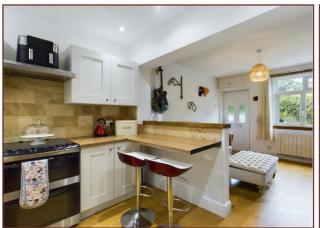

#### Kitchen

14' 1" X 11' 5" (4.31m Max x 3.48m Max,1.76m Min)

A range of base and eyelevel units, one and a quarter sink unit with EPC Rating: E mixer tap, cupboard under, work tops over, tiling to splash areas, space for oven, extractor hood over, space for fridge freezer, space for washing machine, space for dishwasher, Upvc double glazed (nonopening) window to rear aspect, stable style door to rear, downlighters.