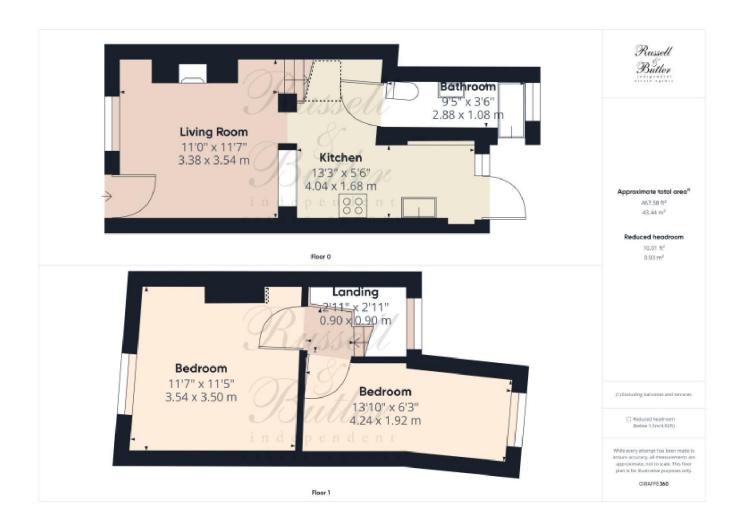

## **Sitting Room**

11' 6" X 11' 1" (3.53m Max, 3.03m to front of fireplace x 3.39m) Upvc double glazed window to front aspect, wood burning stove with

surround, electric heater, stairs rising to first floor, open through to:

#### Kitchen

14' 1" X 11' 5" (4.31m Max x 3.48m Max,1.76m Min)

A range of base and eyelevel units, one and a quarter sink unit with EPC Rating: E mixer tap, cupboard under, work tops over, tiling to splash areas, space for oven, extractor hood over, space for fridge freezer, space for washing machine, space for dishwasher, Upvc double glazed (nonopening) window to rear aspect, stable style door to rear, downlighters.

## **Downstairs Bathroom**

White suite of bath with separate shower over, low level wc, pedestal wash hand basin with mixer tap, tiling to splash areas, Upvc double glazed window to rear aspect.

# **First Floor Landing**

Access to loft space, Upvc double glazed window to rear aspect.

## **Bedroom One**

11' 7" X 11' 4" (3.54m Max x 3.47m Max, 3.16m Min)

Upvc double glazed front aspect, electric heater, built in storage with water tank above.

## **Bedroom Two**

13' 8" X 6' 2" (4.17m Max X 1.88m Max)

Upvc double glazed window to rear aspect, electric heater.