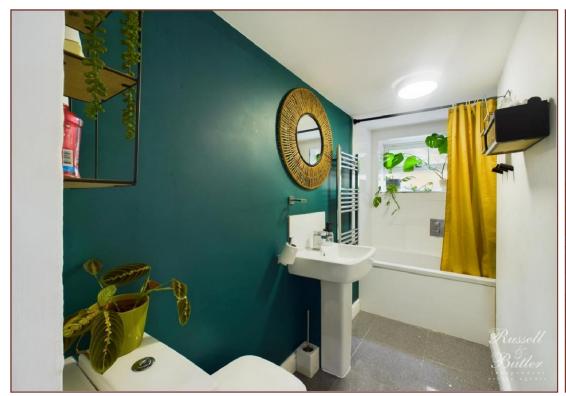

## **Downstairs Bathroom**

White suite of bath with separate shower over, low level wc, pedestal wash hand basin with mixer tap, tiling to splash areas, Upvc double glazed window to rear aspect.