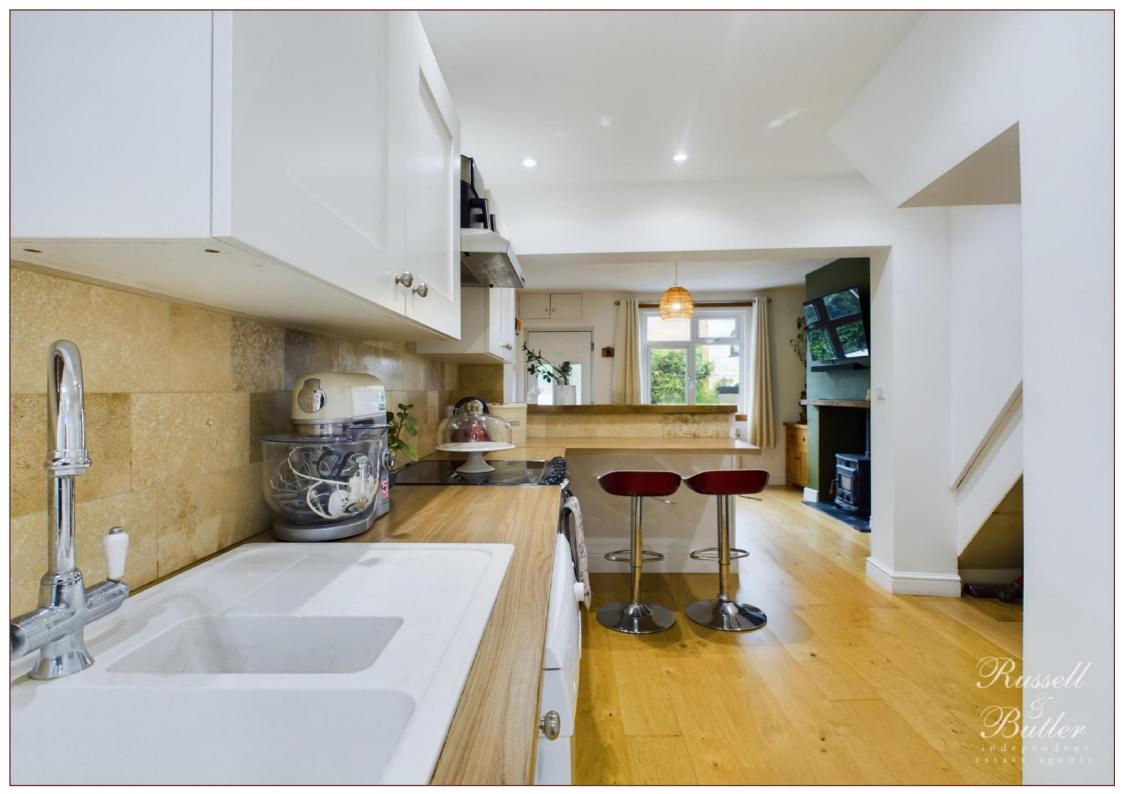

#### Kitchen

14' 1" X 11' 5" (4.31m Max x 3.48m Max,1.76m Min)

A range of base and eyelevel units, one and a quarter sink unit with EPC Rating: E mixer tap, cupboard under, work tops over, tiling to splash areas, space for oven, extractor hood over, space for fridge freezer, space for washing machine, space for dishwasher, Upvc double glazed (nonopening) window to rear aspect, stable style door to rear, downlighters.