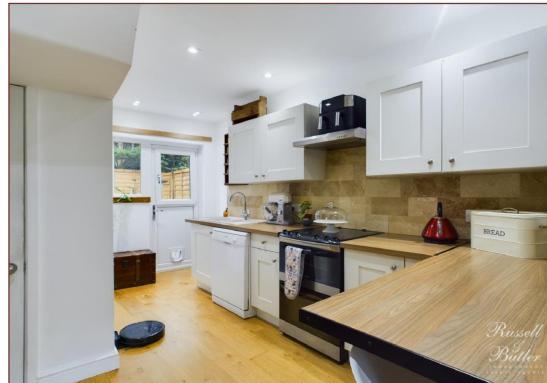

## **Sitting Room**

11' 6" X 11' 1" (3.53m Max, 3.03m to front of fireplace x 3.39m) Upvc double glazed window to front aspect, wood burning stove with

surround, electric heater, stairs rising to first floor, open through to:

#### Kitchen

14' 1" X 11' 5" (4.31m Max x 3.48m Max,1.76m Min)

A range of base and eyelevel units, one and a quarter sink unit with EPC Rating: E mixer tap, cupboard under, work tops over, tiling to splash areas, space for oven, extractor hood over, space for fridge freezer, space for washing machine, space for dishwasher, Upvc double glazed (nonopening) window to rear aspect, stable style door to rear, downlighters.