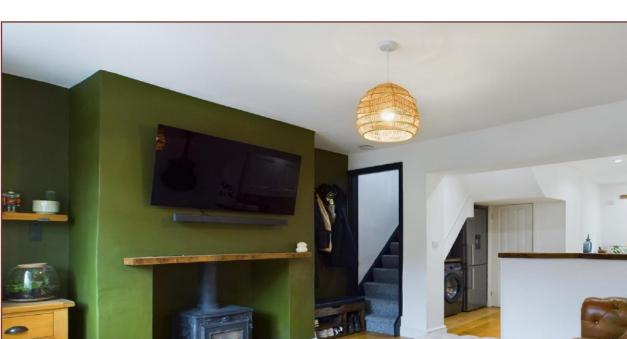

## **Sitting Room**

11' 6" X 11' 1" (3.53m Max, 3.03m to front of fireplace x 3.39m) Upvc double glazed window to front aspect, wood burning stove with

surround, electric heater, stairs rising to first floor, open through to: