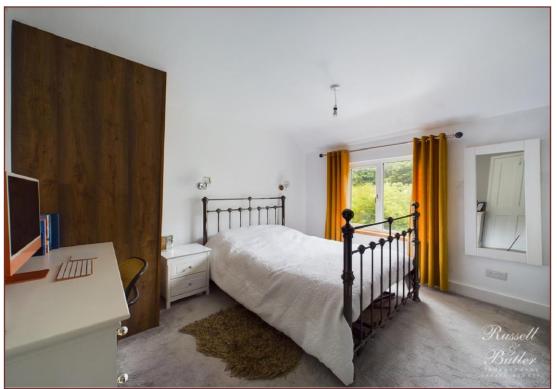

## **Bedroom One**

11' 7" X 11' 4" (3.54m Max x 3.47m Max, 3.16m Min)

Upvc double glazed front aspect, electric heater, built in storage with water tank above.