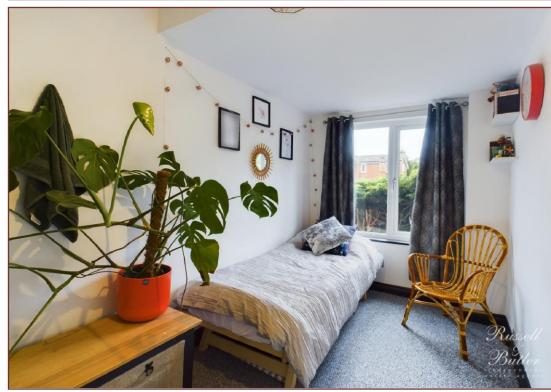

## **Bedroom Two**

13' 8" X 6' 2" (4.17m Max X 1.88m Max)

Upvc double glazed window to rear aspect, electric heater.