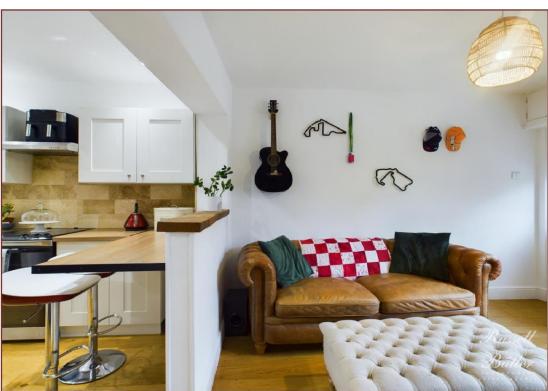

## **Sitting Room**

11' 6" X 11' 1" (3.53m Max, 3.03m to front of fireplace x 3.39m) Upvc double glazed window to front aspect, wood burning stove with

surround, electric heater, stairs rising to first floor, open through to: