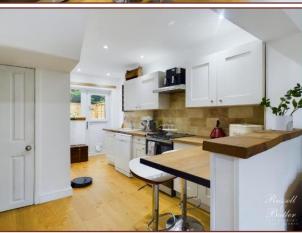

#### Kitchen

14' 1" X 11' 5" (4.31m Max x 3.48m Max,1.76m Min)

A range of base and eyelevel units, one and a quarter sink unit with EPC Rating: E mixer tap, cupboard under, work tops over, tiling to splash areas, space for oven, extractor hood over, space for fridge freezer, space for washing machine, space for dishwasher, Upvc double glazed (nonopening) window to rear aspect, stable style door to rear, downlighters.