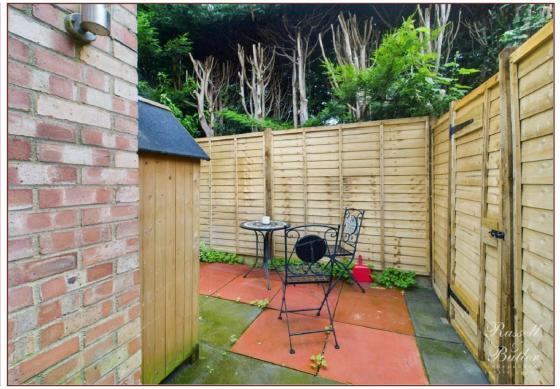

## **Rear Courtyard**

Please note right of way to rear.

Paved area with outside light.