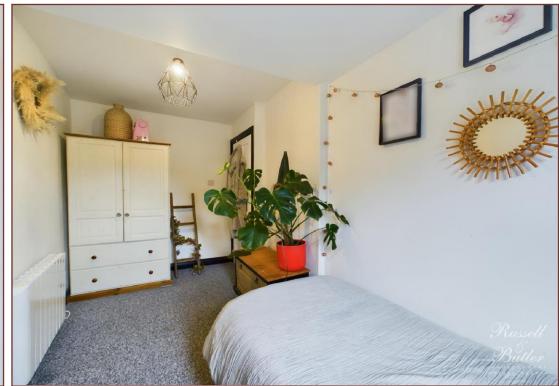

## **Bedroom One**

11' 7" X 11' 4" (3.54m Max x 3.47m Max, 3.16m Min)

Upvc double glazed front aspect, electric heater, built in storage with water tank above.

## **Bedroom Two**

13' 8" X 6' 2" (4.17m Max X 1.88m Max)

Upvc double glazed window to rear aspect, electric heater.