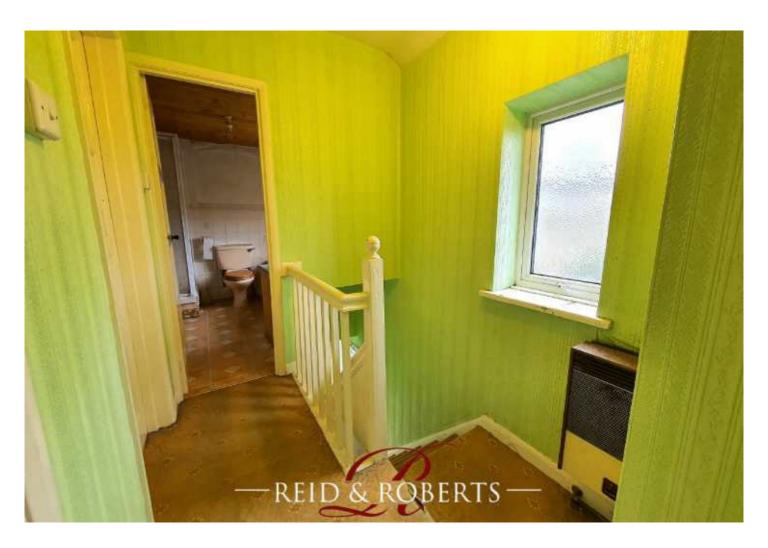

#### Landing

Smoke alarm, loft access, Upvc double glazed frosted window to the front elevation and doors off to three bedrooms and a bathroom.

#### **Family Bathroom**

Spacious bathroom but in need of a renovation. Low flush w.c, pedestal sink, panelled bath with taps over and separate shower. Tiled effect vinyl flooring, partially tiled walls and wood panelled ceiling.