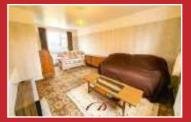

#### Lounge/Diner

**5.54m x 3.61m (18'2" x 11'10")** Electric fireplace, two single panelled radiators, picture rail and shelving. Upvc double glazed windows to the front elevation with views and another Upvc double glazed window to the rear elevation.