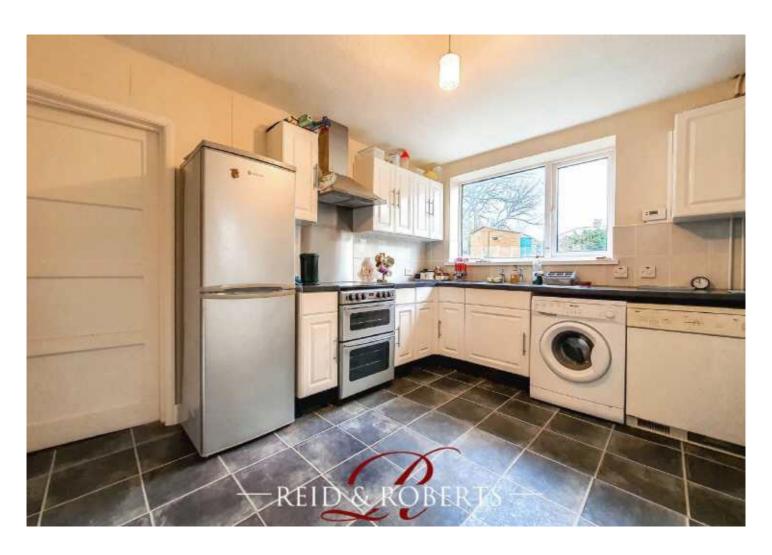

#### Kitchen

3.71m x 3.68m (12'2" x 12'1") Housing a range of wall and base units with roll top work surfaces, stainless steel sink unit and drainer with taps over, space for oven, extractor hood over, space for fridge/freezer, void and plumbing for washing machine and wall mounted gas combi boiler. Tiled effect vinyl flooring, tiled splash back and Upvc double glazed window to the rear elevation, single panelled radiator.