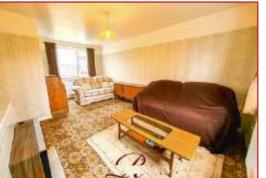

#### Lounge/Diner

**5.54m x 3.61m (18'2" x 11'10")** Electric fireplace, two single panelled radiators, picture rail and shelving. Upvc double glazed windows to the front elevation with views and another Upvc double glazed window to the rear elevation.