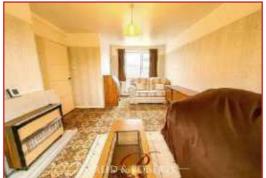

#### Lounge/Diner

**5.54m x 3.61m (18'2" x 11'10")** Electric fireplace, two single panelled radiators, picture rail and shelving. Upvc double glazed windows to the front elevation with views and another Upvc double glazed window to the rear elevation.