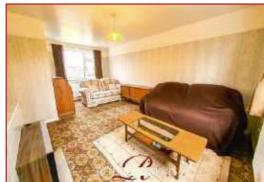

#### Lounge/Diner

**5.54m x 3.61m (18'2" x 11'10")** Electric fireplace, two single panelled radiators, picture rail and shelving. Upvc double glazed windows to the front elevation with views and another Upvc double glazed window to the rear elevation.