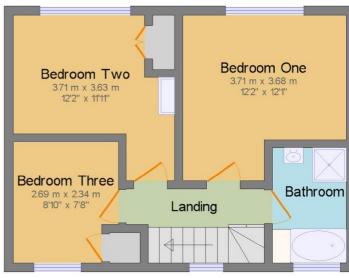

First Floor

#### Floor Plans

These floor plans are included as a guide only. It is included as a service to our customers and is intended as a guide to layout. Not to scale.

#### Bedroom One

3.71m x 3.68m (12'2" x 12'1") Double panelled radiator, smoke alarm and Upvc double glazed window to the rear elevation.

#### **Bedroom Two**

**3.71m x 3.63m (12'2" x 11'11")** Single panelled radiator, storage cupboard and Upvc double glazed window to the rear elevation.

#### **Bedroom Three**

2.69m x 2.34m (8'10" x 7'8") Single panelled radiator, storage cupboard with shelving and hanging rail and Upvc double glazed window to the front elevation with views.

#### **Family Bathroom**

Spacious bathroom but in need of a renovation. Low flush w.c, pedestal sink, panelled bath with taps over and separate shower. Tiled effect vinyl flooring, partially tiled walls and wood panelled ceiling.