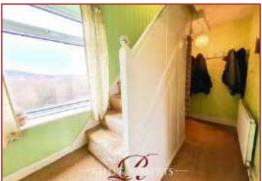

#### **Entrance Hallway**

Wooden door with frosted panels, understairs storage area, single panelled radiator, stairs leading to first floor accommodation and Upvc double glazed window with top opener to the front elevation with views.

#### Landing

Smoke alarm, loft access, Upvc double glazed frosted window to the front elevation and doors off to three bedrooms and a bathroom.