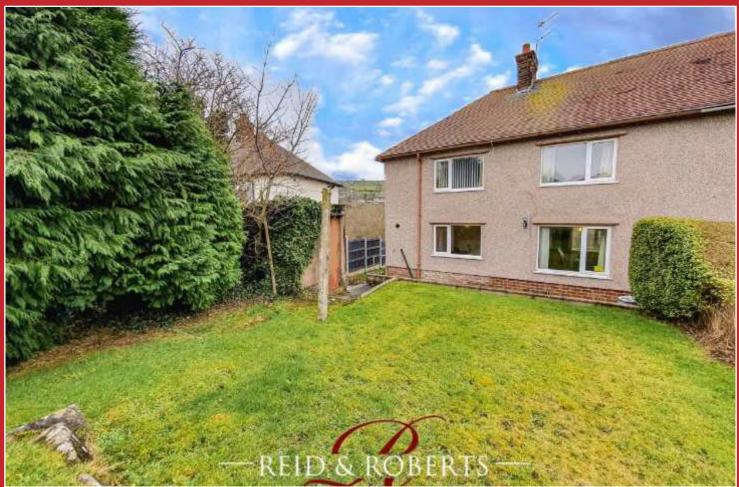

The property is approached via wrought iron gates opening onto the driveway providing off road parking and also leads to the rear of the property. Steps to the side of the property for access into the store room providing an extra space for storage and a front mainly laid to lawned garden.

To the Rear you will find a good sized mainly laid to lawn garden bound by wire fencing and conifer trees.

Situated within short distance of Holywell Town Centre which offers a wide range of facilities to include: Supermarkets and General Stores to include Tesco and Lidl. In addition a Secondary School and Four Primary Schools, Community Hospital and Leisure Centre. The A55 Expressway is located on the edge of the Town enabling easy access towards North Wales, Cheshire and the Motorway Network.

#### **Outside**

The property is approached via wrought iron gates opening onto the driveway providing off road parking and also leads to the rear of the property. Steps to the side of the property for access into the store room providing an extra space for storage and a front mainly laid to lawned garden.

To the Rear you will find a good sized mainly laid to lawn garden bound by wire fencing and conifer trees.