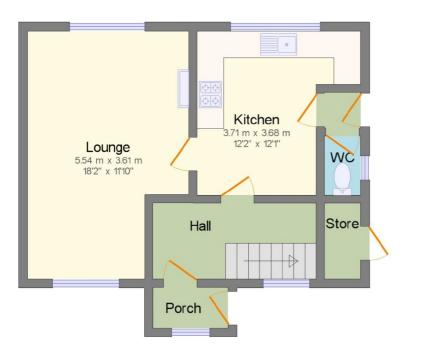

# Ground Floor

#### Floor Plans

These floor plans are included as a guide only. It is included as a service to our customers and is intended as a guide to layout. Not to scale.

#### Kitchen

3.71m x 3.68m (12'2" x 12'1") Housing a range of wall and base units with roll top work surfaces, stainless steel sink unit and drainer with taps over, space for oven, extractor hood over, space for fridge/freezer, void and plumbing for washing machine and wall mounted gas combi boiler. Tiled effect vinyl flooring, tiled splash back and Upvc double glazed window to the rear elevation, single panelled radiator.

#### Lounge/Diner

**5.54m x 3.61m (18'2" x 11'10")** Electric fireplace, two single panelled radiators, picture rail and shelving. Upvc double glazed windows to the front elevation with views and another Upvc double glazed window to the rear elevation.