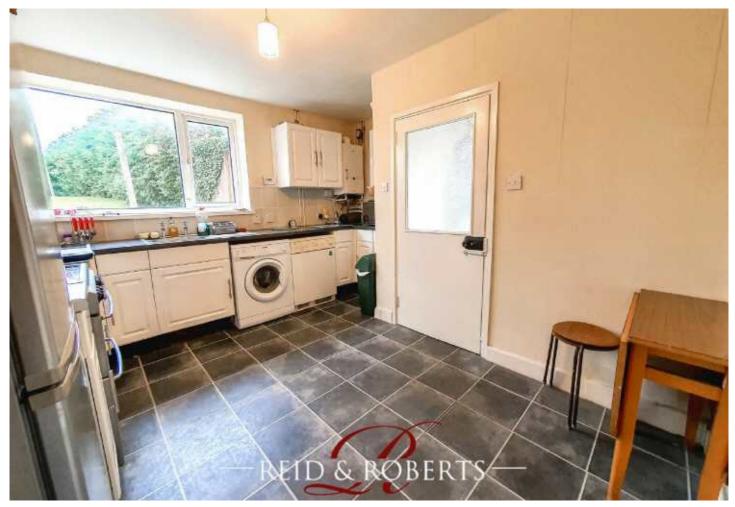

#### Kitchen

3.71m x 3.68m (12'2" x 12'1") Housing a range of wall and base units with roll top work surfaces, stainless steel sink unit and drainer with taps over, space for oven, extractor hood over, space for fridge/freezer, void and plumbing for washing machine and wall mounted gas combi boiler. Tiled effect vinyl flooring, tiled splash back and Upvc double glazed window to the rear elevation, single panelled radiator.