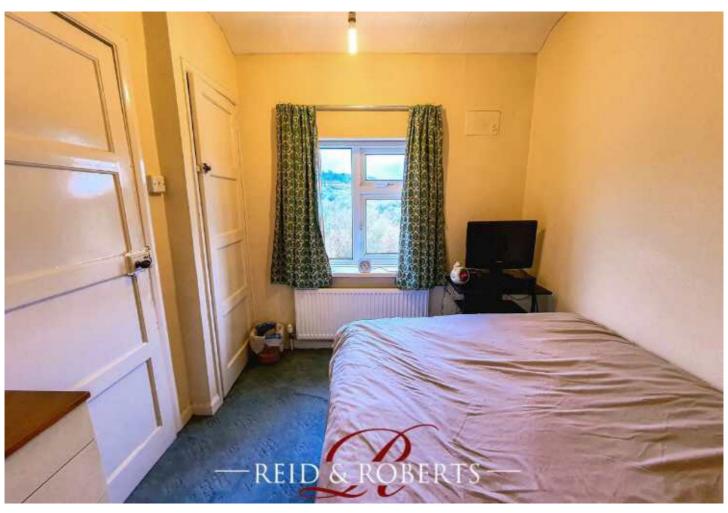

#### Bedroom One

3.71m x 3.68m (12'2" x 12'1") Double panelled radiator, smoke alarm and Upvc double glazed window to the rear elevation.

#### **Bedroom Two**

**3.71m x 3.63m (12'2" x 11'11")** Single panelled radiator, storage cupboard and Upvc double glazed window to the rear elevation.

#### **Bedroom Three**

2.69m x 2.34m (8'10" x 7'8") Single panelled radiator, storage cupboard with shelving and hanging rail and Upvc double glazed window to the front elevation with views.