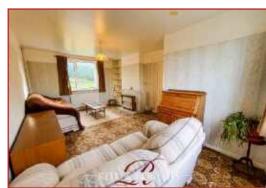

#### Lounge/Diner

**5.54m x 3.61m (18'2" x 11'10")** Electric fireplace, two single panelled radiators, picture rail and shelving. Upvc double glazed windows to the front elevation with views and another Upvc double glazed window to the rear elevation.