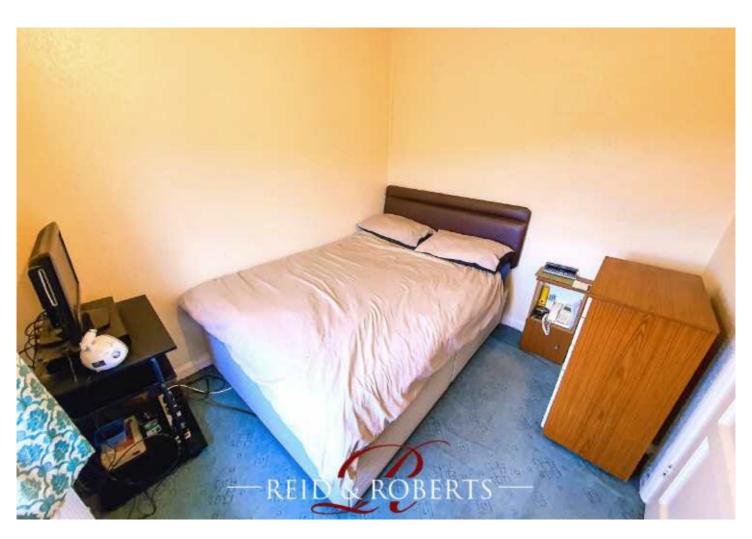

#### Bedroom One

3.71m x 3.68m (12'2" x 12'1") Double panelled radiator, smoke alarm and Upvc double glazed window to the rear elevation.

#### **Bedroom Two**

**3.71m x 3.63m (12'2" x 11'11")** Single panelled radiator, storage cupboard and Upvc double glazed window to the rear elevation.

#### **Bedroom Three**

2.69m x 2.34m (8'10" x 7'8") Single panelled radiator, storage cupboard with shelving and hanging rail and Upvc double glazed window to the front elevation with views.