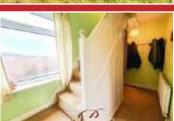

#### **Entrance Hallway**

Wooden door with frosted panels, understairs storage area, single panelled radiator, stairs leading to first floor accommodation and Upvc double glazed window with top opener to the front elevation with views.