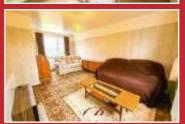

#### Lounge/Diner

**5.54m x 3.61m (18'2" x 11'10")** Electric fireplace, two single panelled radiators, picture rail and shelving. Upvc double glazed windows to the front elevation with views and another Upvc double glazed window to the rear elevation.