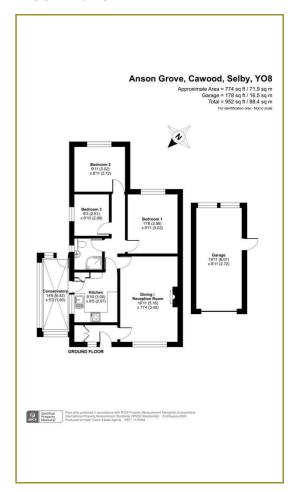

sch Boiler

The property sits at the entrance to this peaceful cul-de-sac in the historic and sought after village of Cawood - c9 miles from York and c3 miles from Selby.

The property briefly comprises: side entrance through the lean-to sun room (which has plumbing for a washing machine), modern kitchen with integrated appliances, modern shower room, lounge with large window overlooking the front, front entrance vestibule and front entrance door along with 3 good sized bedrooms.

The gardens have been lovingly maintained over the years and have an abundance of seasonal and perennial borders and shrubs creating a plethora of colour! Rear patio.

Bungalows of this nature, in this village, at this price rarely become available, so book your viewing today.

#### Area Map



#### Floor Plans



### **Energy Efficiency Graph**



These particulars, whilst believed to be accurate are set out as a general outline only for guidance and do not constitute any part of an offer or contract. Intending purchasers should not rely on them as statements of representation of fact, but must satisfy themselves by inspection or otherwise as to their accuracy. No person in this firms employment has the authority to make or give any representation or warranty in respect of the property.