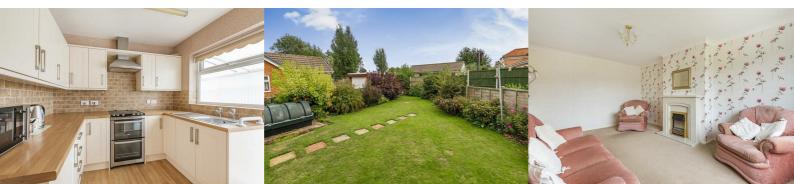

The property briefly comprises: side entrance through the lean-to sun room (which has plumbing for a washing machine), modern kitchen with integrated appliances, modern shower room, lounge with large window overlooking the front, front entrance vestibule and front entrance door along with 3 good sized bedrooms.

The gardens have been lovingly maintained over the years and have an abundance of seasonal and perennial borders and shrubs creating a plethora of colour! Rear patio.

Bungalows of this nature, in this village, at this price rarely become available, so book your viewing today.