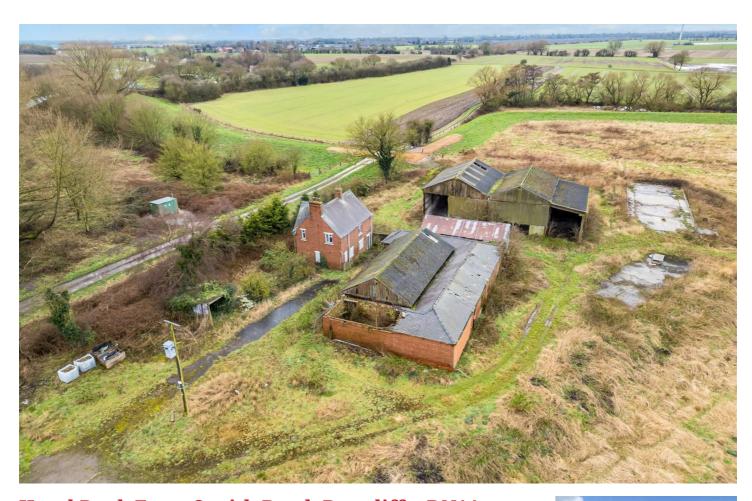

## Hazel Bank Farm Snaith Road, Rawcliffe, DN14 Offers In The Region Of £700,000

\*\* Rare Opportunity \*\* to acquire a freehold farmhouse in 6.82 acres (2.76 Ha) along with agricultural outbuildings. Various opportunities for further developments of the property exist, subject to the purchaser obtaining the necessary consents.

\*\* RARE OPPORTUNITY \*\*

- · Well Located Stand-Alone Farmhouse
- · Farmhouse and Land Opportunity 6.82 Acres · Substantial Plot (2.76 Ha)
  - FREEHOLD
- · Connection to Mains Water and Electricity · Covered Foldyard and Traditional Brick Barns
- · Livestock Shed and Timber Pole Barn
- \*\*\* Viewings STRICTLY by Appointment only \*\*\* Dedicated Pond to the West of The Farm ALL Viewings Must be Accompanied