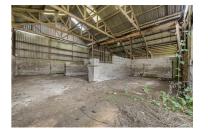

\*\* RARE OPPORTUNITY \*\*

- · Well Located Stand-Alone Farmhouse
- · Farmhouse and Land Opportunity 6.82 Acres · Substantial Plot (2.76 Ha)
  - FREEHOLD
- · Connection to Mains Water and Electricity · Covered Foldyard and Traditional Brick Barns
- · Livestock Shed and Timber Pole Barn
- \*\*\* Viewings STRICTLY by Appointment only \*\*\* Dedicated Pond to the West of The Farm ALL Viewings Must be Accompanied