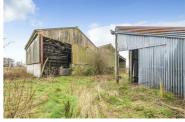

\*\* RARE OPPORTUNITY \*\*

- · Well Located Stand-Alone Farmhouse
- · Farmhouse and Land Opportunity 6.82 Acres · Substantial Plot (2.76 Ha)
  - FREEHOLD
- · Connection to Mains Water and Electricity · Covered Foldyard and Traditional Brick Barns
- · Livestock Shed and Timber Pole Barn
- \*\*\* Viewings STRICTLY by Appointment only \*\*\* Dedicated Pond to the West of The Farm ALL Viewings Must be Accompanied