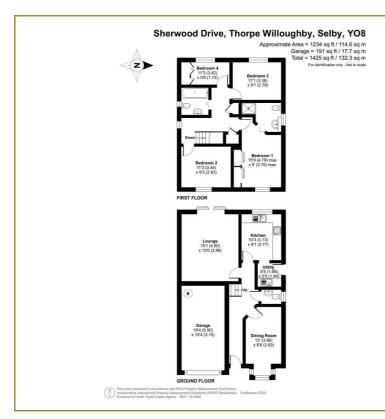

featuring superb amenities that cater to daily needs. The Fox Pub, a local favourite, is just a stone's throw away, offering a delightful spot to eat and socialise with friends and neighbours. Additionally, there are convenient bus services to Selby and Leeds, providing easy access to larger towns and cities.

- · Detached Family Home
- 4 bedrooms
- · 2 Bathrooms

- · Integral Garage with Quality Roller Door
- Glorious Gardens!
- Modern Kitchen with Integrated Appliances
- Lounge with French Doors to the Rear Garden Gas Central Heating
- Popular Village with Great Ammentiies
- Lovely Countryside Dog Walks Close By

## Viewing

Please contact us on 01757 709457 if you wish to arrange a viewing appointment for this property or require further information.

### **Floor Plan**

#### Area Map





# **Energy Efficiency Graph**





These particulars, whilst believed to be accurate are set out as a general outline only for guidance and do not constitute any part of an offer or contract. Intending purchasers should not rely on them as statements of representation of fact, but must satisfy themselves by inspection or otherwise as to their accuracy. No person in this firms employment has the authority to make or give any representation or warranty in respect of the property.

# Keith Taylor

#### 56 Gowthorpe, Selby, North Yorkshire, YO8 4ET Tel: 01757 709457 Email: sales@keithtaylorproperty.co.uk www.keithtaylorproperties.co.uk