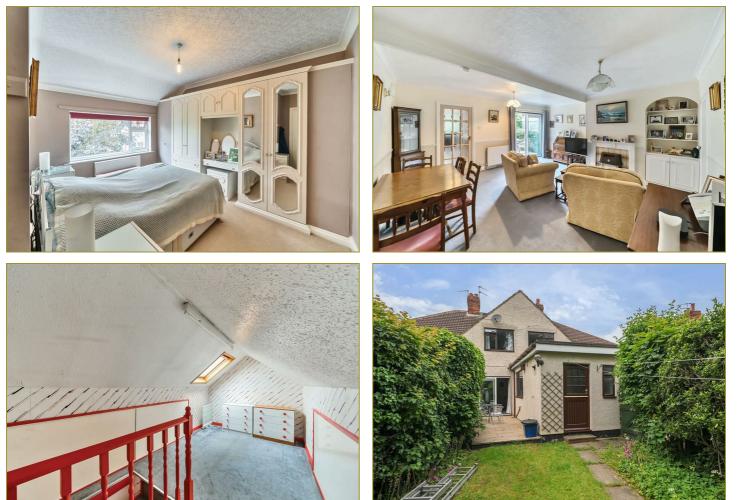

Situated on the lovely Fairfax Avenue in Selby, a popular street sitting around the green, this delightful midterrace house presents an excellent opportunity for families, and professionals alike. With three wellproportioned bedrooms and a converted attic room (easily offering bedroom 4 space), this property offers ample space for comfortable living. The two inviting reception rooms provide versatile areas for relaxation and entertainment, making it easy to host gatherings or enjoy quiet evenings at home.

The house features a conveniently located bathroom, ensuring that daily routines are both practical and efficient. One of the standout features of this property is the off road parking spaces available for two vehicles, a rare find in such a desirable location.