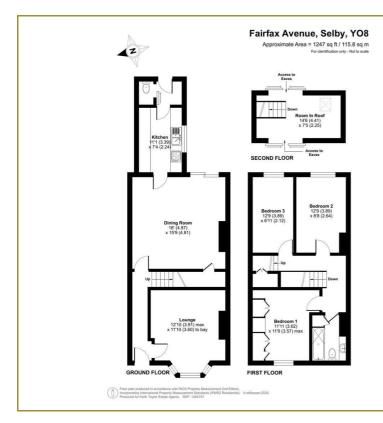

nue is a wonderful blend of comfort, convenience, and community, making it an ideal choice for those looking to settle in Selby. Whether you are a first-time buyer or seeking a family home, this property is sure to meet your needs and exceed your expectations.

## Viewing

Please contact us on 01757 709457 if you wish to arrange a viewing appointment for this property or require further information.

- \*\*\* CHAIN FREE PLUS 3 OFF ROAD PARKING SPACES\*\*\*
- · 3 Bedrooms Plus Attic Space (bed 4)
- Extended

<u>م</u> 3

- Ground floor W.C. & First Floor Bathroom
- 2 Reception Rooms
- Good Storage Space
- Lovely Rear Garden Space with Sheds and Dog Kennel
- Situated Opposite The Green
- Close to Selby High School
- Gas Central Heating Boiler c4 years old

#### **Floor Plan**

#### Area Map





### **Energy Efficiency Graph**







These particulars, whilst believed to be accurate are set out as a general outline only for guidance and do not constitute any part of an offer or contract. Intending purchasers should not rely on them as statements of representation of fact, but must satisfy themselves by inspection or otherwise as to their accuracy. No person in this firms employment has the authority to make or give any representation or warranty in respect of the property.



56 Gowthorpe, Selby, North Yorkshire, YO8 4ET Tel: 01757 709457 Email: sales@keithtaylorproperty.co.uk www.keithtaylorproperties.co.uk