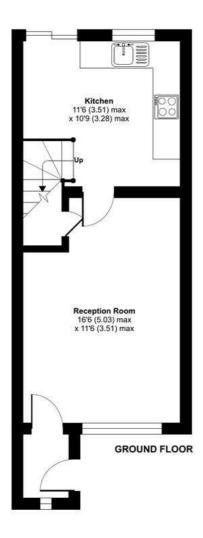

## Old Farm Way, Brayton, Selby, YO8

Approximate Area = 662 sq ft / 61.4 sq m
For identification only - Not to scale

Floor plan produced in accordance with RICS Property Measurement 2nd Edition, Incorporating International Property Measurement Standards (IPMS2 Residential). © nichecom 2025. Produced for Keith Taylor Estate Agents. REF: 1294781

## 75 Old Farm Way, Brayton, YO8 9SZ

Sitting in this popular residential area in the village of Brayton, this delightful semi-detached house on Old Farm Way offers a perfect blend of comfort and convenience. Spanning an inviting 775 square feet, the property features a well-proportioned reception room that provides a warm and welcoming space for relaxation and entertaining. With two spacious bedrooms, this home is ideal for small families, couples, or individuals seeking their 'first home'.

- · \*\* CHAIN FREE \*\*
- · Semi-Detached Property
- · Single Detached Garage
- · Gardens Front and Back
- · Driveway Parking
- $\,\cdot\,$  Patio Doors from the Kitchen to the Garden
- · First Floor Bathroom
- · Family Lounge
- · Kitchen Diner
- · Gas Central Heating