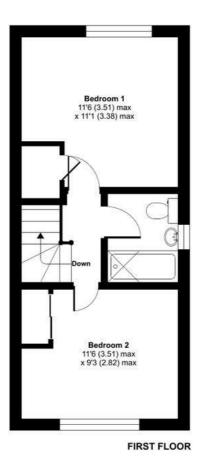

## Old Farm Way, Brayton, Selby, YO8

Approximate Area = 662 sq ft / 61.4 sq m
For identification only - Not to scale

Floor plan produced in accordance with RICS Property Measurement 2nd Edition, Incorporating International Property Measurement Standards (IPMS2 Residential). © nichecom 2025. Produced for Keith Taylor Estate Agents. REF: 1294781

## 75 Old Farm Way, Brayton, YO8 9SZ

Sitting in this popular residential area in the village of Brayton, this delightful semi-detached house on Old Farm Way offers a perfect blend of comfort and convenience. Spanning an inviting 775 square feet, the property features a well-proportioned reception room that provides a warm and welcoming space for relaxation and entertaining. With two spacious bedrooms, this home is ideal for small families, couples, or individuals seeking their 'first home'.

- · \*\* CHAIN FREE \*\*
- · Semi-Detached Property
- · Single Detached Garage
- · Gardens Front and Back
- · Driveway Parking
- $\,\cdot\,$  Patio Doors from the Kitchen to the Garden
- · First Floor Bathroom
- · Family Lounge
- · Kitchen Diner
- · Gas Central Heating