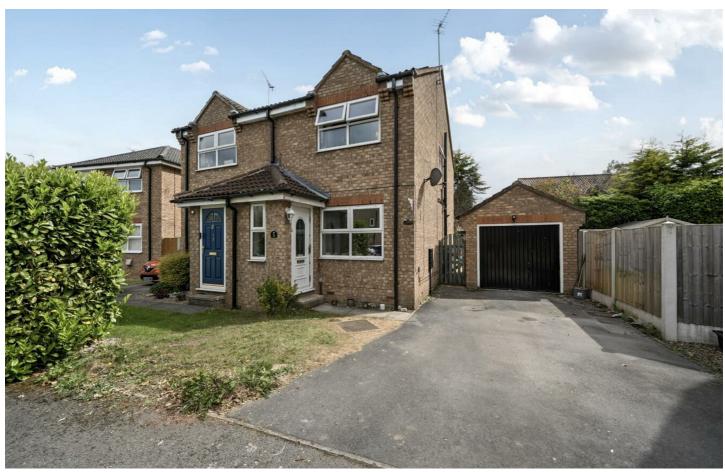

## 75 Old Farm Way, Brayton, YO8 9SZ

Sitting in this popular residential area in the village of Brayton, this delightful semi-detached house on Old Farm Way offers a perfect blend of comfort and convenience. Spanning an inviting 775 square feet, the property features a well-proportioned reception room that provides a warm and welcoming space for relaxation and entertaining. With two spacious bedrooms, this home is ideal for small families, couples, or individuals seeking their 'first home'.

One of the standout features of this home is the ample parking space, accommodating up to three vehicles, which is a rare find in many urban settings. The location is particularly appealing for those who enjoy the outdoors, as it is situated close to picture que canal walks, perfect for leisurely strolls or

- · \*\* CHAIN FREE \*\*
- · Semi-Detached Property
- · Single Detached Garage
- · Gardens Front and Back
- · Driveway Parking
- $\,\cdot\,$  Patio Doors from the Kitchen to the Garden
- · First Floor Bathroom
- · Family Lounge
- · Kitchen Diner
- · Gas Central Heating