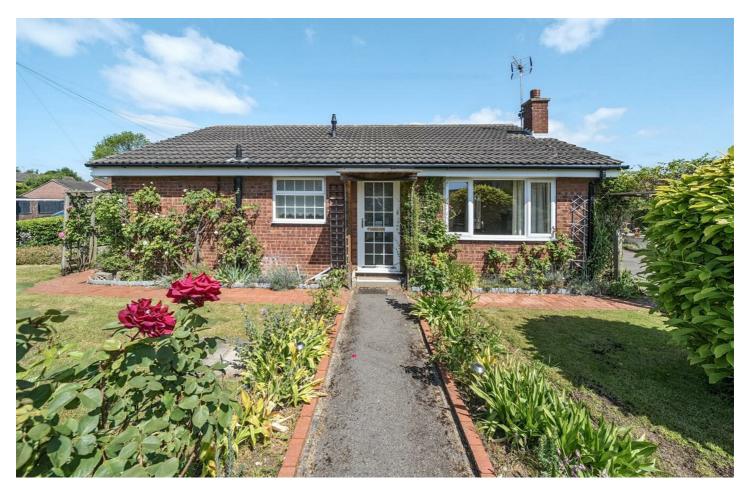

## 2 Chestnut Rise, Hemingbrough, YO8 6RF Offers In The Region Of £229,500

Detached bungalow sitting on its own plot and with well loved gardens to all sides, conservatory and detached double garage, driveway parking and CHAIN FREE

Nestled in the charming village of Hemingbrough, Selby, this delightful detached BUNGALOW built in the 1980's on Chestnut Rise offers a perfect blend of comfort and community.

With two well-proportioned DOUBLE bedrooms, this property is ideal for those seeking a tranquil lifestyle in a picturesque setting. The spacious reception room provides a welcoming space for relaxation and entertaining, while the well-appointed bathroom ensures convenience for everyday living

- \*\* CHAIN FREE \*\*
- · 2 Bedrooms
- · Lovingly Maintained Gardens to All · Double Garage Length Ways Sides
- Driveway Parking
- Gas Combi Boiler Fitted 2015
- · Detached Bungalow
- Conservatory
- Good Sized Lounge
- Popular Village