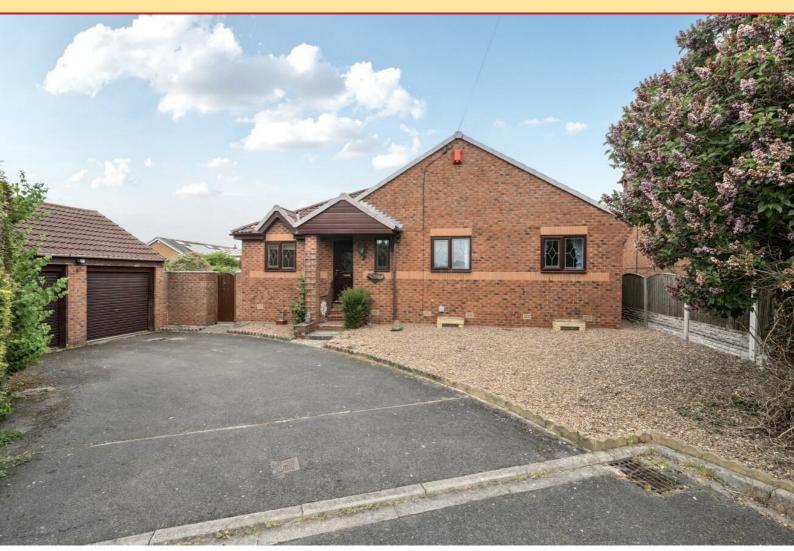

# **Tabard Hamlet**

Eggborough, DN14 0UR Offers In The Region Of £270,000 🖂 3 💾 1 🖞

Situated in a peaceful corner of this popular residential street with detached double garage, and sitting on a larger than average corner plot.

Nestled in the charming residential area of Tabard Hamlet, Eggborough, Goole, this delightful detached bungalow offers a perfect blend of comfort and convenience. With three spacious bedrooms, this property is ideal for families, 'downsizers', or those seeking a peaceful corner position.

Situated in a tranquil cul-de-sac, the bungalow enjoys a serene environment, making it an excellent choice for those who appreciate quiet living. The surrounding countryside provides ample opportunities for leisurely walks, allowing residents to immerse themselves in the natural beauty of the area.

Moreover, the property boasts excellent access to the M62, ensuring that commuting to nearby towns and cities is both quick and easy. This combination of rural charm and accessibility makes