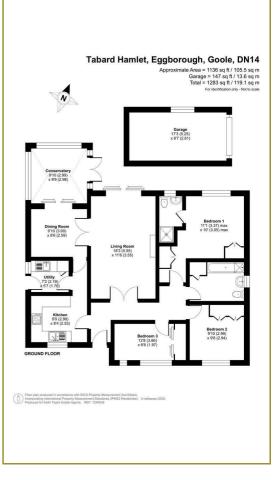

ilies, 'downsizers', or those seeking a peaceful corner position.

Situated in a tranquil cul-de-sac, the bungalow enjoys a serene environment, making it an excellent choice for those who appreciate quiet living. The surrounding countryside provides ample opportunities for leisurely walks, allowing residents to immerse themselves in the natural beauty of the area.

Moreover, the property boasts excellent access to the M62, ensuring that commuting to nearby towns and cities is both quick and easy. This combination of rural charm and accessibility makes



### **Property Info:**

Tenure: Freehold

Services: Mains drainage, gas, water and electricity.

Council Tax. Band D - North Yorkshire Council

The property is priced to reflect the need for updating.

#### Area Map



## **Floor Plans**



# **Energy Efficiency Graph**



These particulars, whilst believed to be accurate are set out as a general outline only for guidance and do not constitute any part of an offer or contract. Intending purchasers should not rely on them as statements of representation of fact, but must satisfy themselves by inspection or otherwise as to their accuracy. No person in this firms employment has the authority to make or give any representation or warranty in respect of the property.



56 Gowthorpe, Selby, North Yorkshire, YO8 4ET Tel: 01757 709457 Email: sales@keithtaylorproperty.co.uk www.keithtaylorproperties.co.uk