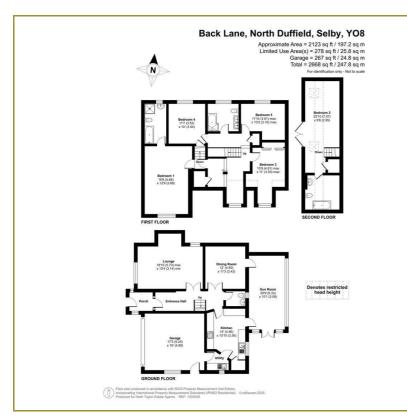

wns or cities.

In summary, this property on Back Lane is a wonderful opportunity for anyone looking to embrace a tranquil lifestyle in a picturesque setting. With its generous living space and beautiful surroundings, it is sure to appeal to a wide range of buyers.

- Executive Detached Family Home
- Double Garage Driveway Parking
- Quality Loft Conversion
- 5 Bedrooms
- 3 Bathrooms Jacuzzi Bath to the master en-suite!
- Lounge with Feature Fireplace and Multi Fuel Burner
- Conservatory
  - Rear Garden with Mature Plants/Trees and Astro Turf
- Lovely Friendly Village with Amenities
- \*\* CHAIN FREE \*\*

**6** 5

## Viewing

Please contact us on 01757 709457 if you wish to arrange a viewing appointment for this property or require further information.

#### **Floor Plan**

#### Area Map





### **Energy Efficiency Graph**











56 Gowthorpe, Selby, North Yorkshire, YO8 4ET Tel: 01757 709457 Email: sales@keithtaylorproperty.co.uk www.keithtaylorproperties.co.uk