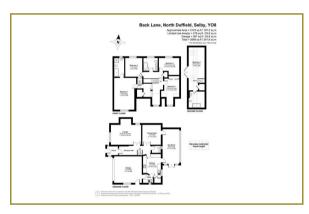

rs a perfect blend of comfort and countryside living. With five spacious bedrooms, this property is ideal for families or those seeking extra space for guests or a home office. The two well-appointed reception rooms provide ample room for relaxation and entertaining, making it easy to host gatherings with friends and family.

The house features 3 modern bathrooms, ensuring convenience for all residents. The layout is thoughtfully designed to maximise both space and light, creating a warm and inviting atmosphere throughout.

One of the standout features of this property is its proximity to lovely countryside walks. Residents can enjoy the serene beauty of the surrounding landscape, perfect for leisurely strolls and Riverside walks



#### **Property Info:**



# Area Map



### Floor Plan



## **Energy Efficiency Graph**



These particulars, whilst believed to be accurate are set out as a general outline only for guidance and do not constitute any part of an offer or contract. Intending purchasers should not rely on them as statements of representation of fact, but must satisfy themselves by inspection or otherwise as to their accuracy. No person in this firms employment has the authority to make or give any representation or warranty in respect of the property.