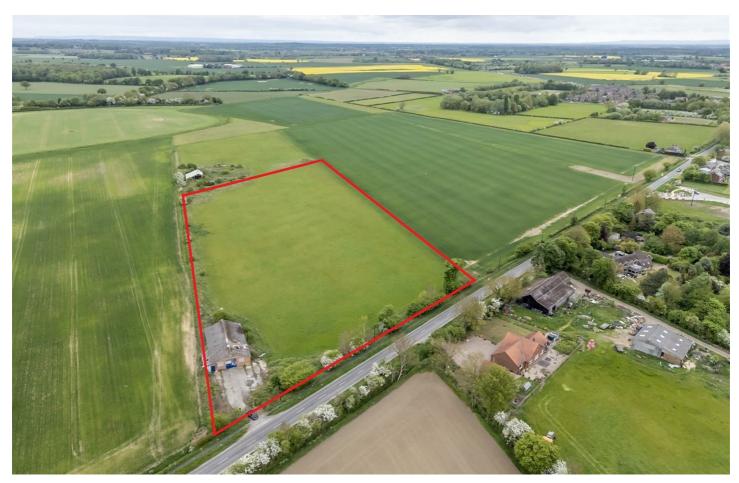

## Daisy Barn Common Lane, Church Fenton, LS24 Offers Over £450,000

\*\* RARE OPPORTUNITY \*\* Spanning an impressive 10 acres, this idyllic setting is perfect for grazing and offers ample space for a barn conversion. Planning Reference ZG2023/1352/ATD

Nestled in the picturesque village of Church Fenton, Nr Tadcaster, this remarkable piece of land presents a unique opportunity for those seeking to create their dream home. Spanning an impressive 10 acres, this idyllic setting is perfect for grazing and offers ample space for a barn conversion, allowing you to transform the existing structure into a stunning residence that harmonises with the surrounding countryside.

The tranquil atmosphere of Common Lane provides a serene escape from the hustle and bustle of urban life, making it an ideal location for

- Class Q Permitted Development Rights
  Barn Conversion Ready for its 'New Life'
- Sat in c10 acre Plot of Prime Grazing Land
  \*\* UNIQUE OPPORTUNITY \*\*
- · Glorious Far Reaching Flat Farmland · Freehold