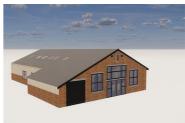

## Daisy Barn Common Lane, Church Fenton, LS24 Offers Over £450,000

\*\* RARE OPPORTUNITY \*\* Spanning an impressive 10 acres, this idyllic setting is perfect for grazing and offers ample space for a barn conversion. Planning Reference ZG2023/1352/ATD

Nestled in the picturesque village of Church Fenton, Nr Tadcaster, this remarkable piece of land presents a unique opportunity for those seeking to create their dream home. Spanning an impressive 10 acres, this idyllic setting is perfect for grazing and offers ample space for a barn conversion, allowing you to transform the existing structure into a stunning residence that harmonises with the surrounding countryside.

The tranquil atmosphere of Common Lane provides a serene escape from the hustle and bustle of urban life, making it an ideal location for

- Class Q Permitted Development Rights
  Barn Conversion Ready for its 'New Life'
- Sat in c10 acre Plot of Prime Grazing Land
  \*\* UNIQUE OPPORTUNITY \*\*
- · Glorious Far Reaching Flat Farmland · Freehold