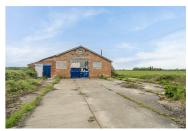

## Daisy Barn Common Lane, Church Fenton, LS24 Offers Over £450,000

\*\* RARE OPPORTUNITY \*\* Spanning an impressive 10 acres, this idyllic setting is perfect for grazing and offers ample space for a barn conversion. Planning Reference ZG2023/1352/ATD

Nestled in the picturesque village of Church Fenton, Nr Tadcaster, this remarkable piece of land presents a unique opportunity for those seeking to create their dream home. Spanning an impressive 10 acres, this idyllic setting is perfect for grazing and offers ample space for a barn conversion, allowing you to transform the existing structure into a stunning residence that harmonises with the surrounding countryside.