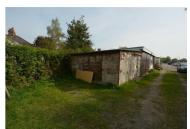

## The Workshops Rear of Fairfax Avenue, Selby, Offers In The Region Of £50,000

'The Martins' - Workshops with parking for several vehicles - 3 workshops in total with power, great space for numerous usages from joinery workshop to personal storage space or small business.

- Or Small Business
- Parking for 10 cars plus....
- Contact the Office to View
- Ideal for Storage
- With Power
- Rare Opportunity