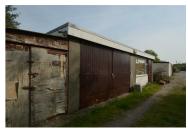

## The Workshops Rear of Fairfax Avenue, Selby, Offers In The Region Of £50,000

'The Martins' - Workshops with parking for several vehicles - 3 workshops in total with power, great space for numerous usages from joinery workshop to personal storage space or small business.

- Or Small Business
- Parking for 10 cars plus....
- Contact the Office to View
- Ideal for Storage
- With Power
- Rare Opportunity