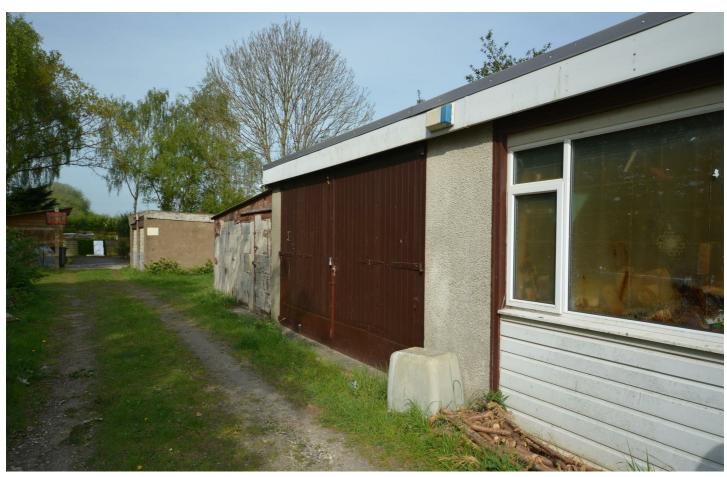

## The Workshops Rear of Fairfax Avenue, Selby, Offers In The Region Of £50,000

'The Martins' - Workshops with parking for several vehicles - 3 workshops in total with power, great space for numerous usages from joinery workshop to personal storage space or small business.

- Or Small Business
- Parking for 10 cars plus....
- Contact the Office to View
- Ideal for Storage
- With Power
- Rare Opportunity