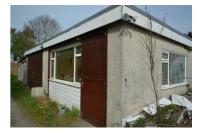

## The Workshops Rear of Fairfax Avenue, Selby, Offers In The Region Of £50,000

'The Martins' - Workshops with parking for several vehicles - 3 workshops in total with power, great space for numerous usages from joinery workshop to personal storage space or small business.

- Or Small Business
- Parking for 10 cars plus....
- Contact the Office to View
- Ideal for Storage
- With Power
- Rare Opportunity