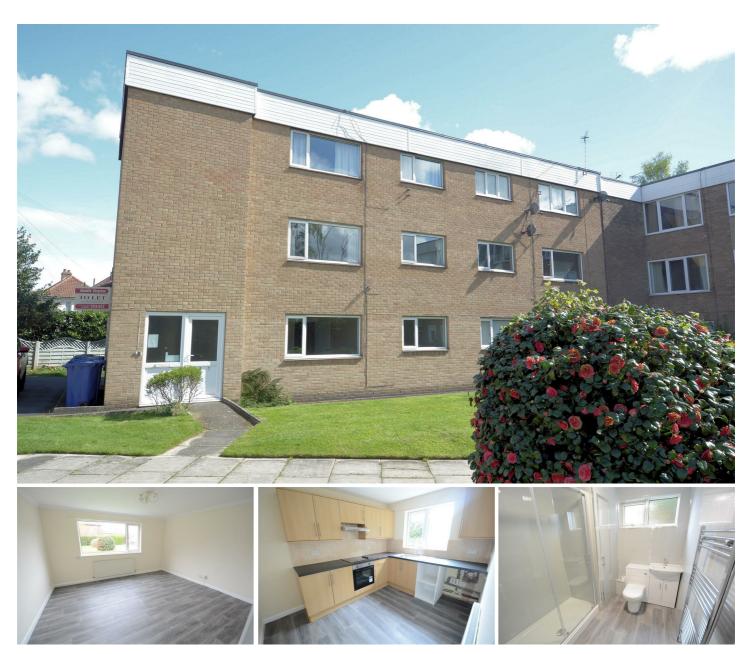

## 1, Portholme Court, Portholme Drive, Selby, YO8 4QG

## GROUND FLOOR TWO BED FLAT

Within easy walking distance of Selby Town Centre - Close to Bus / Train transport links - Modern shower room - Decorated in the last 12 months with new flooring - Electric oven, hob and extractor - Gas central heating boiler.

## £775 Per Calendar Month

- Two bed Ground Floor Flat
- Central Selby Location
- Modern shower room
- Council Tax Band A
- UPVC Double Glazing
- Gas Central Heating boiler
- Decorated & New flooring throughout in last 12 months
- Oven, hob & extractor
- Deposit £894
- Holding Deposit £170