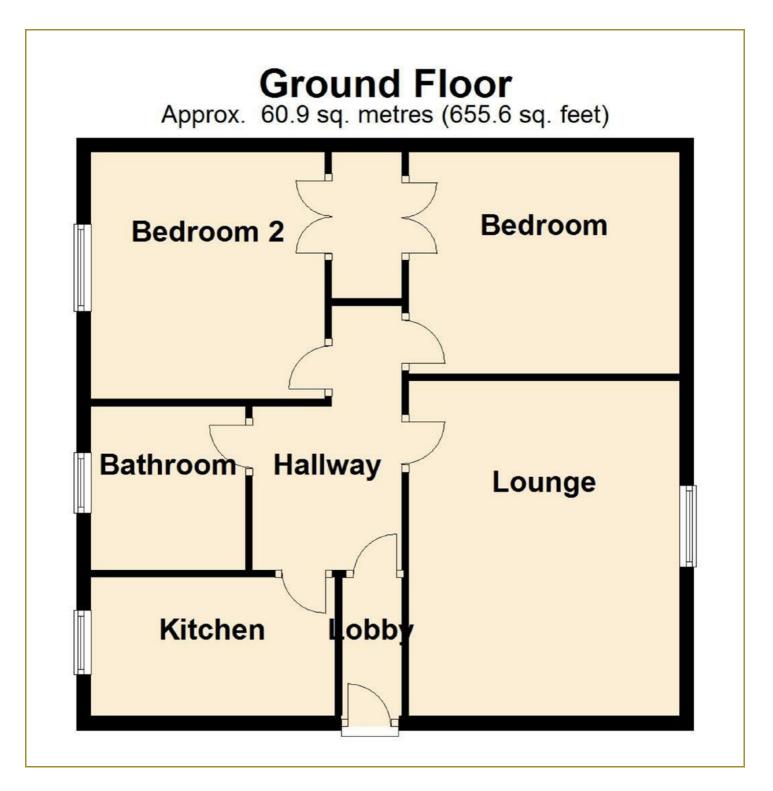

## GROUND FLOOR TWO BED FLAT

Within easy walking distance of Selby Town Centre - Close to Bus / Train transport links - Modern shower room - Decorated in the last 12 months with new flooring - Electric oven, hob and extractor - Gas central heating boiler.

## £775 Per Calendar Month

- Two bed Ground Floor Flat
- Central Selby Location
- Modern shower room
- Council Tax Band A
- UPVC Double Glazing
- Gas Central Heating boiler
- Decorated & New flooring throughout in last 12 months
- Oven, hob & extractor
- Deposit £894
- Holding Deposit £170