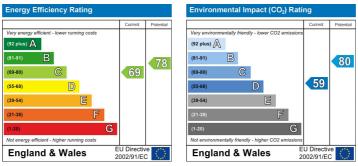

Rent £775 - Deposit £894 - Holding Deposit £170

Council Tax Band A EPC rating C