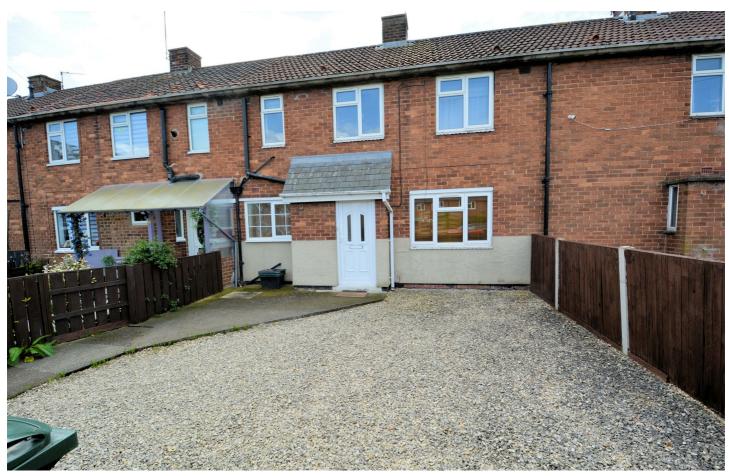

## Eden Avenue, Selby, YO8 8DR

## £825 PCM

\* THREE BED TERRACED HOUSE \* SELBY TOWN \* GAS CENTRAL HEATING \* UPVC DOUBLE GLAZING \* GARDENS FRONT & REAR \* STREET PARKING \* UNFURNISHED \*

EPC RATING C

COUNCIL TAX BAND A (taken from https://www.tax.service.gov.uk/)

RENT £825 PCM \* DEPOSIT £950 PCM \* HOLDING DEPOSIT £190

- Three bed terraced House
- Gas Central Heating
- · Gardens Front & Rear
- · Deposit £950
- Council Tax Band A

- Available beginning of June 2025
- UPVC Double Glazing
- Unfurnished
- · Holding deposit £190