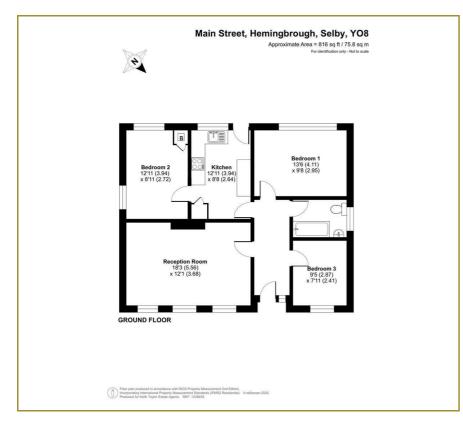

ents an excellent opportunity for those looking to settle in a friendly community, with the added benefit of single-storey living.

Whether you are a first-time buyer, a growing family, or someone looking to downsize, this bungalow offers a wonderful living space in a sought-after location. Do not miss the chance to make this charming property your new home.

- · \*\* CHAIN FREE \*\*
- Detached Bungalow
- · 3 Bedrooms
- Modern Kitchen
- Modern Bathroom
- Lounge With x3 Windows To The Front
- Nice Inner Hallway Space
- Off Street Parking for 4/5 cars
- · Gas Central and Double Glazed
- Superb Position Within The Village

### **Viewing**

Please contact us on 01757 709457 if you wish to arrange a viewing appointment for this property or require further information.









#### Floor Plan



#### **Area Map**



#### **Energy Efficiency Graph**













These particulars, whilst believed to be accurate are set out as a general outline only for guidance and do not constitute any part of an offer or contract. Intending purchasers should not rely on them as statements of representation of fact, but must satisfy themselves by inspection or otherwise as to their accuracy. No person in this firms employment has the authority to make or give any representation or warranty in respect of the property.