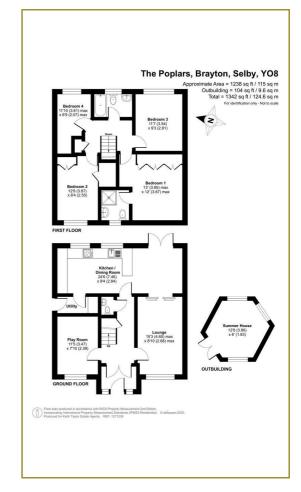

### **Floor Plans**

Stairs to the first floor:

4 bedrooms, master with en-suite, and good sized family bathroom. Airing cupboard and loft hatch.

The property briefly comprises: welcoming entrance hall with plentiful space for coats and shoes, inner hallway with ground floor W.C., family lounge with sunken ceiling with feature lights, kitchen living space with integrated appliances and pull out 'coffee cupboard', and utility room with door giving access to the side and rear garden.