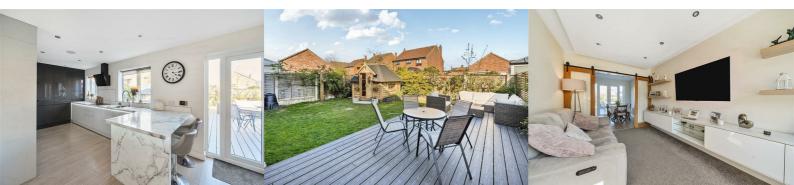

The property briefly comprises: welcoming entrance hall with plentiful space for coats and shoes, inner hallway with ground floor W.C., family lounge with sunken ceiling with feature lights, kitchen living space with integrated appliances and pull out 'coffee cupboard', and utility room with door giving access to the side and rear garden.

#### Externally:

To the front is off street driveway parking for 2 cars and side gated property access. To the rear is a good sized garden with quality UPVC decking, lawn, border planting, external tap and outside power points.