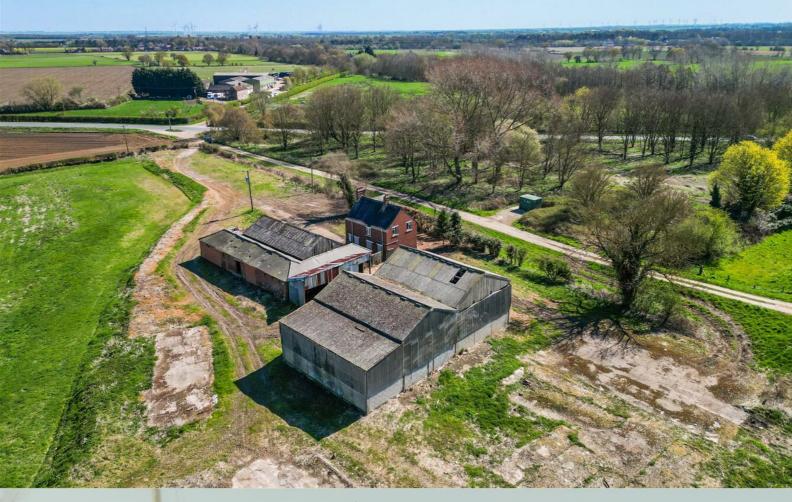

# **Hazel Bank Farm Snaith Road**

Rawcliffe, DN14 8NA

## Offers In The Region Of £695,000

\*\* Rare Opportunity \*\* to acquire a freehold farmhouse in 6.82 acres (2.76 Ha) along with agricultural outbuildings. Various opportunities for further developments of the property exist, subject to the purchaser obtaining the necessary consents.

- \*\* RARE OPPORTUNITY \*\*
- · Well Located Stand-Alone Farmhouse
- Farmhouse and Land Opportunity 6.82 Acres (2.76 Ha)
- Substantial Plot FULL PLANNING ON THE FARMHOUSE
- Connection to Mains Water and Electricity
- FREEHOLD
- Covered Foldyard and Traditional Brick Barns
- Livestock Shed and Timber Pole Barn
- \*\*\* Viewings STRICTLY by Appointment only \*\*\* ALL Viewings Must be Accompanied
- Dedicated Pond to the West of The Farm