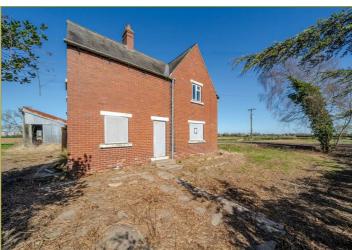

## Offers In The Region Of £695,000

\*\* Rare Opportunity \*\* to acquire a freehold farmhouse in 6.82 acres (2.76 Ha) along with agricultural outbuildings. Various opportunities for further developments of the property exist, subject to the purchaser obtaining the necessary consents.

- \*\* RARE OPPORTUNITY \*\*
- · Well Located Stand-Alone Farmhouse
- Farmhouse and Land Opportunity 6.82 Acres (2.76 Ha)
- Substantial Plot FULL PLANNING ON THE FARMHOUSE
- Connection to Mains Water and Electricity
- FREEHOLD
- Covered Foldyard and Traditional Brick Barns
- Livestock Shed and Timber Pole Barn
- \*\*\* Viewings STRICTLY by Appointment only \*\*\* ALL Viewings Must be Accompanied
- Dedicated Pond to the West of The Farm