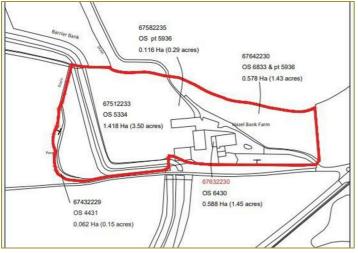

# **Hazel Bank Farm Snaith Road**

Rawcliffe, DN14 8NA

## Offers In The Region Of £695,000

\*\* Rare Opportunity \*\* to acquire a freehold farmhouse in 6.82 acres (2.76 Ha) along with agricultural outbuildings. Various opportunities for further developments of the property exist, subject to the purchaser obtaining the necessary consents.

- \*\* RARE OPPORTUNITY \*\*
- · Well Located Stand-Alone Farmhouse
- Farmhouse and Land Opportunity 6.82 Acres (2.76 Ha)
- Substantial Plot FULL PLANNING ON THE FARMHOUSE
- Connection to Mains Water and Electricity
- FREEHOLD
- Covered Foldyard and Traditional Brick Barns
- Livestock Shed and Timber Pole Barn
- \*\*\* Viewings STRICTLY by Appointment only \*\*\* ALL Viewings Must be Accompanied
- Dedicated Pond to the West of The Farm