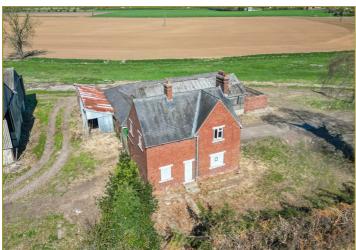

## Offers In The Region Of £695,000

\*\* Rare Opportunity \*\* to acquire a freehold farmhouse in 6.82 acres (2.76 Ha) along with agricultural outbuildings. Various opportunities for further developments of the property exist, subject to the purchaser obtaining the necessary consents.

- \*\* RARE OPPORTUNITY \*\*
- · Well Located Stand-Alone Farmhouse
- Farmhouse and Land Opportunity 6.82 Acres (2.76 Ha)
- Substantial Plot FULL PLANNING ON THE FARMHOUSE
- Connection to Mains Water and Electricity
- FREEHOLD
- Covered Foldyard and Traditional Brick Barns
- Livestock Shed and Timber Pole Barn
- \*\*\* Viewings STRICTLY by Appointment only \*\*\* ALL Viewings Must be Accompanied
- Dedicated Pond to the West of The Farm