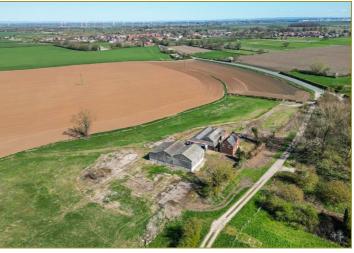

# **Hazel Bank Farm Snaith Road**

Rawcliffe, DN14 8NA

## Offers In The Region Of £695,000

\*\* Rare Opportunity \*\* to acquire a freehold farmhouse in 6.82 acres (2.76 Ha) along with agricultural outbuildings. Various opportunities for further developments of the property exist, subject to the purchaser obtaining the necessary consents.

- \*\* RARE OPPORTUNITY \*\*
- · Well Located Stand-Alone Farmhouse
- Farmhouse and Land Opportunity 6.82 Acres (2.76 Ha)
- Substantial Plot FULL PLANNING ON THE FARMHOUSE
- Connection to Mains Water and Electricity
- FREEHOLD
- Covered Foldyard and Traditional Brick Barns
- Livestock Shed and Timber Pole Barn
- \*\*\* Viewings STRICTLY by Appointment only \*\*\* ALL Viewings Must be Accompanied
- Dedicated Pond to the West of The Farm