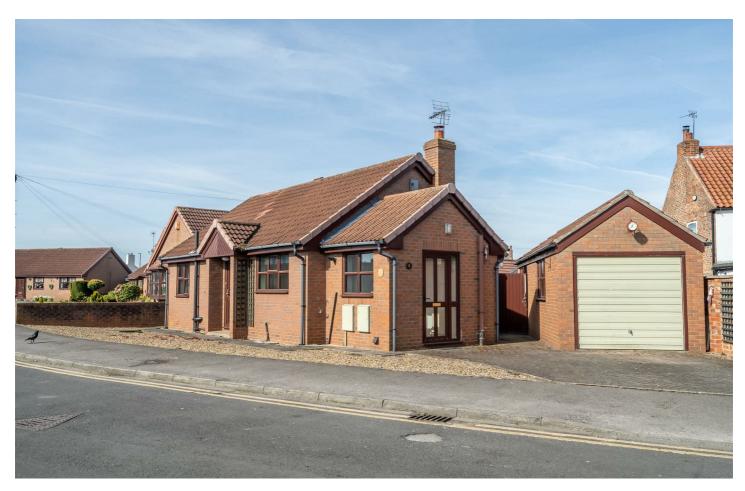

## 2 Manor Farm Close, Brayton, YO8 9QX Offers In The Region Of £275,000

\*\* CHAIN FREE \*\* Detached Bungalow on a corner plot with detached single garage and driveway parking.

- · \*\* CHAIN FREE \*\*
- · Corner Positon
- Low Maintenance Gardens
- · Gas Central Heating
- · Utility Room

- · Detached Bungalow
- Single Garage
- · Situated in the Heart of Brayton Village
- · 2 Double Bedrooms
- The Property Would Benefit from Some Decorative Updating