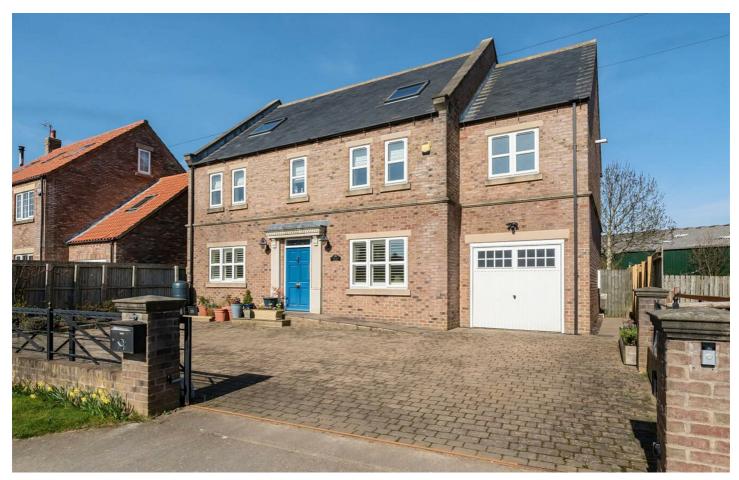

## Foxcliffe House Hillam Road, Gateforth, YO8 9LQ Offers In The Region Of £580,000

Nestled on the charming Hillam Road in the picturesque village of Gateforth, Selby, this impressive detached house offers a perfect blend of space, comfort, and modern living. With six generously sized bedrooms, this property is ideal for families seeking room to grow or those who enjoy hosting guests.

- Executive Detached Property
- · 3 Bathrooms
- Off Street Driveway Parking
- Gorgeous Entrance Hallway
- · Sunny Garden to The Rear
- Stunning Village Location
- Gated Driveway
- Integral Garage with Quarry Tiled Floor
- · Double Glazed and Oil Heating
- Open Farmland Views