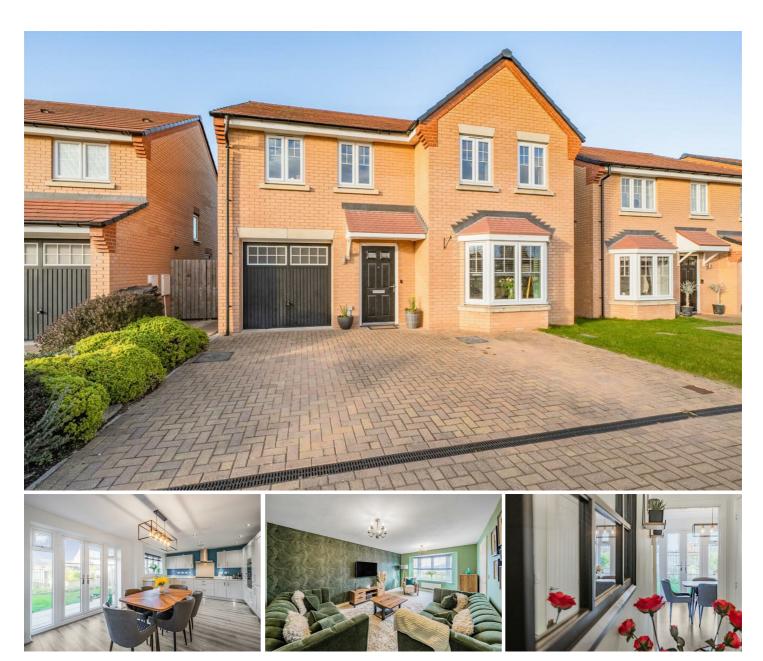

## 4 Foxglove Way, Hambleton, YO8 9UB

\*\*\*NO ONWARD CHAIN\*\*\* An outstanding Taylor Wimpey Executive detached family home, shown to exacting standards -It's Stunning! Driveway Parking for 2 cars and delightful rear garden.

- \*\*\*NO ONWARD CHAIN\*\*\*
- Detached Executive Home
- 4 Double Bedrooms
- 3 Bathrooms
- Open Plan Kitchen Living
- Stylish Bay Fronted Lounge to the Front
- Integral Garage
- · Highly Regarded Village with Great Amenities
- Lovely Countryside Walks Close By
- Gas Central Heating

£385,000

56 Gowthorpe, Selby, North Yorkshire, YO8 4ET Tel: 01757 709457 Email: sales@keithtaylorproperty.co.uk www.keithtaylorproperties.co.uk