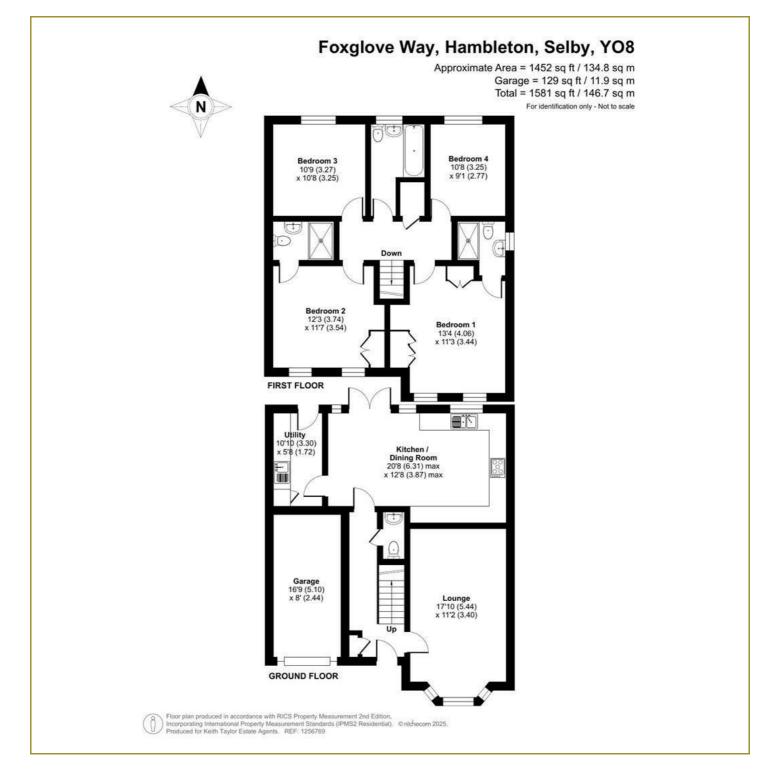

## 4 Foxglove Way, Hambleton, YO8 9UB

\*\*\*NO ONWARD CHAIN\*\*\* An outstanding Taylor Wimpey Executive detached family home, shown to exacting standards -It's Stunning! Driveway Parking for 2 cars and delightful rear garden.

- \*\*\*NO ONWARD CHAIN\*\*\*
- Detached Executive Home
- 4 Double Bedrooms
- 3 Bathrooms
- Open Plan Kitchen Living
- Stylish Bay Fronted Lounge to the Front
- Integral Garage
- · Highly Regarded Village with Great Amenities
- Lovely Countryside Walks Close By
- Gas Central Heating