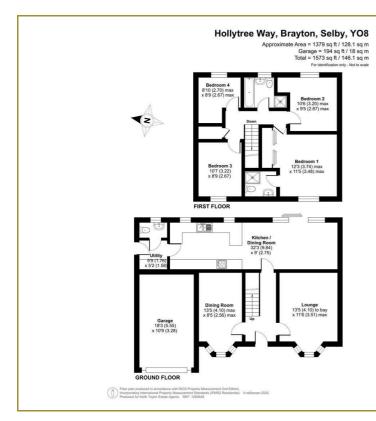

ounds$  MANAGEMENT INSURANCE CONSULTANTS

Established 1978



### **27 Hollytree Way** Brayton, Selby, YO8 9SS **Offers Over £400,000**

\*\*\*NO ONWARD CHAIN\*\*\*A most stylish and well presented executive detached property sitting on a generous corner plot with fabulous rear garden and within walking distance of Brayton Barff woodland.

- \*\*\*NO ONWARD CHAIN\*\*\*
- Executive Detached Property
- 4 Bedrooms 2 Bathrooms
- Generous Corner Plot
- Fabulous Gardens
- Driveway Parking for 2+ Cars
- Gas Central Heating
- Fully Double Glazed
- Stunning Kitchen with Integrated Appliances
- Close to Lovely Dog Walks!

#### Viewing

Please contact us on 01757 709457 if you wish to arrange a viewing appointment for this property or require further information.

#### **Floor Plan**

#### Area Map





### **Energy Efficiency Graph**









# Keith Taylor

#### 56 Gowthorpe, Selby, North Yorkshire, YO8 4ET Tel: 01757 709457 Email: sales@keithtaylorproperty.co.uk www.keithtaylorproperties.co.uk