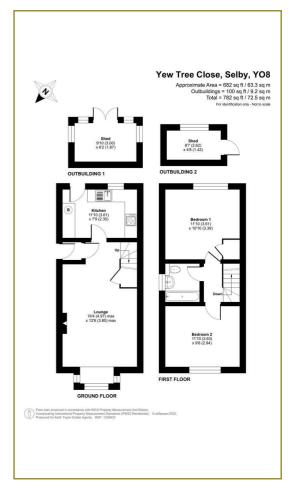

t the foot of this peaceful cul-de-sac of similar style properties and all within walking distance of the town centre and Selby Train Station.

The property briefly comprises:

Side entrance through the composite door into the entrance vestibule with space for coats and shoes, lounge with under stairs cupboard, kitchen with rear door direct to the garden.

Stairs to the first floor.

2 Double bedrooms and house bathroom.

Externally there are gardens to the front and rear, the rear garden has a summer house with electricity.

\*\* CHAIN FREE \*\*

Tenure: Freehold

Services: Mains drainage, gas, water and electricity. NOTE - The boiler is c2 years old and all the windows and doors are still under guarantee.

Council tax: Band B - North Yorkshire Council

### Area Map



# **Floor Plans**



# **Energy Efficiency Graph**



These particulars, whilst believed to be accurate are set out as a general outline only for guidance and do not constitute any part of an offer or contract. Intending purchasers should not rely on them as statements of representation of fact, but must satisfy themselves by inspection or otherwise as to their accuracy. No person in this firms employment has the authority to make or give any representation or warranty in respect of the property.



#### 56 Gowthorpe, Selby, North Yorkshire, YO8 4ET Tel: 01757 709457 Email: sales@keithtaylorproperty.co.uk www.keithtaylorproperties.co.uk