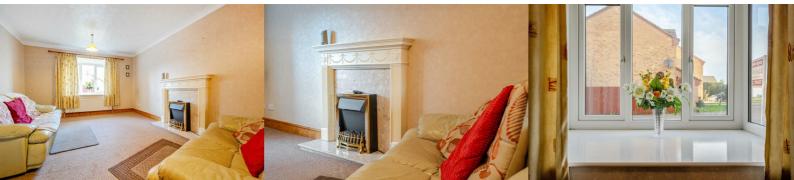

The property briefly comprises:

Side entrance through the composite door into the entrance vestibule with space for coats and shoes, lounge with under stairs cupboard, kitchen with rear door direct to the garden.

Stairs to the first floor.

2 Double bedrooms and house bathroom.

Externally there are gardens to the front and rear, the rear garden has a summer house with electricity.

\*\* CHAIN FREE \*\*

Tenure: Freehold