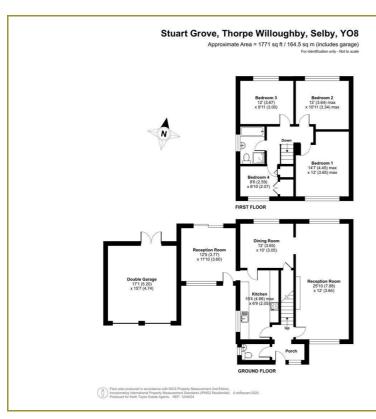

Email: sales@keithtaylorproperty.co.uk www.keithtaylorproperties.co.uk

ESTATE AGENT / RESIDENTIAL LETTINGS  $\pounds$  MANAGEMENT INSURANCE CONSULTANTS

Established 1978



# Stuart Grove , Thorpe Willoughby, YO8 9NR £350,000

Executive detached 4 bedroom family home in a peaceful cul-de-sac within this sought after village with garage and driveway parking for two cars.

- Executive Detached Family Home
- 4 Bedrooms
- Lounge with Dual Aspect So Lovely and Light!
- Modern Kitchen with Fitted Appliances
- Separate Dining Room
- Modern Bathroom
- Ground Floor Cloaks/W.C
- Garden Room
- Garage
- Gas CH & Double Glazed

### Viewing

Please contact us on 01757 709457 if you wish to arrange a viewing appointment for this property or require further information.

## **Floor Plan**

### Area Map





# **Energy Efficiency Graph**





These particulars, whilst believed to be accurate are set out as a general outline only for guidance and do not constitute any part of an offer or contract. Intending purchasers should not rely on them as statements of representation of fact, but must satisfy themselves by inspection or otherwise as to their accuracy. No person in this firms employment has the authority to make or give any representation or warranty in respect of the property.



56 Gowthorpe, Selby, North Yorkshire, YO8 4ET Tel: 01757 709457 Email: sales@keithtaylorproperty.co.uk www.keithtaylorproperties.co.uk