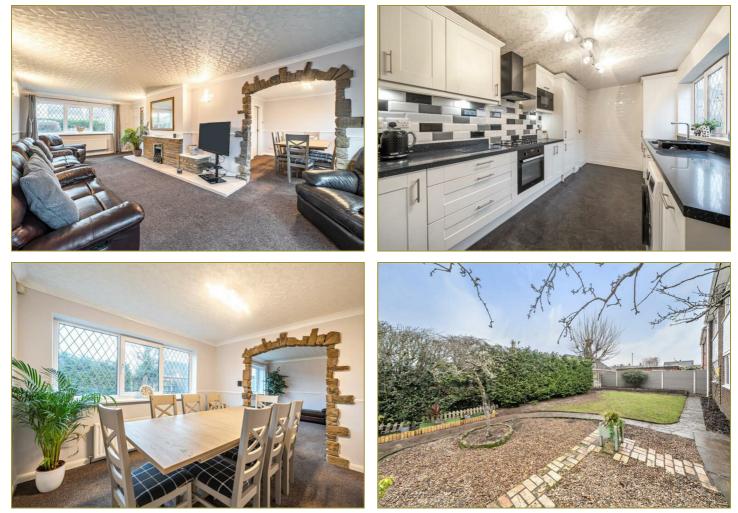

# Stuart Grove , Thorpe Willoughby, YO8 9NR £350,000

Executive detached 4 bedroom family home in a peaceful cul-de-sac within this sought after village with garage and driveway parking for two cars.

- Executive Detached Family Home
- 4 Bedrooms
- Lounge with Dual Aspect So Lovely and Light!
- Modern Kitchen with Fitted Appliances
- Separate Dining Room
- Modern Bathroom
- Ground Floor Cloaks/W.C
- Garden Room
- Garage
- Gas CH & Double Glazed