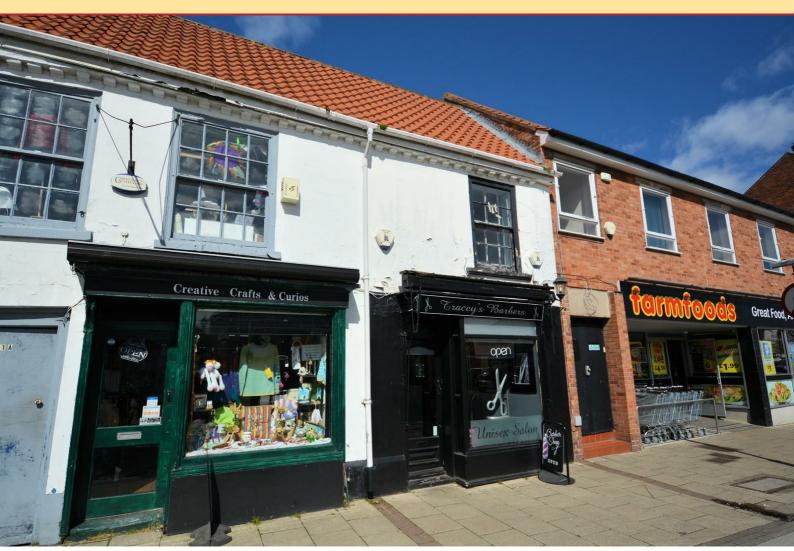

# **39 Micklegate**

Selby, YO8 4EA

# £600 PCM

\*\* AVAILABLE END OF MARCH 2025 \*\* RENT £600 PCM \*\* DEPOSIT £600 \*\* HIGH STREET SHOP \*\* CURRENTLY FITTED TO HIGH SPECIFICATION \*\* SHUTTERS TO FRONT OF SHOP \*\* WELL ESTABLISHED BUSINESS PREMISES \*\* FIRST FLOOR OFFICE \*\* FIRST FLOOR STORAGE ROOM \*\* SMALL KITCHEN/FACILITIES \*\* HOLDING DEPOSIT OF £135 APPLIES TO THIS PROPERTY