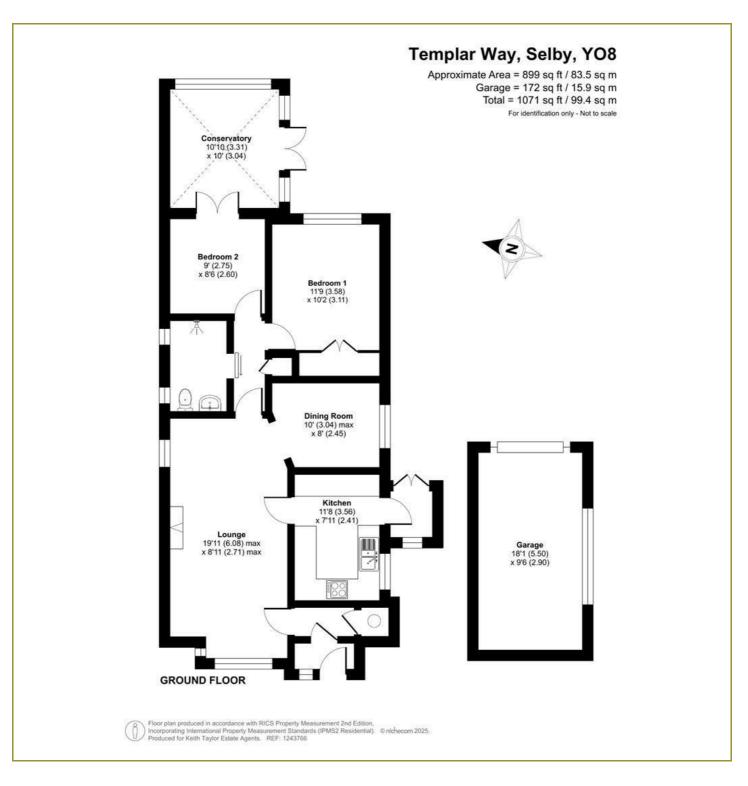

## 1 Templar Way, Selby, YO8 9XH

Nestled in the peaceful cul-de-sac of Templar Way, Selby, this delightful detached bungalow offers a perfect blend of comfort and convenience. With two spacious reception rooms, this property provides ample space for relaxation and entertaining guests. The well-appointed kitchen is ideal for culinary enthusiasts, while the two inviting bedrooms ensure a restful retreat at the end of the day.

The bungalow features a thoughtfully designed bathroom, catering to all your daily needs. One of the standout features of this property is the generous parking space, accommodating up to two vehicles, which is a rare find in many homes today.

Do not miss the chance to make this charming bungalow your new home.

- · \*\* CHAIN FREE \*\*
- · Detached Bungalow
- · 2 DOUBLE Bedrooms
- · Gorgeous Well Loved Gardens to All Sides
- · Detached Garage
- Driveway Parking for 2 Cars
- · Highly Sought After Residential Area
- · Gas Central Heating
- Conservatory
- · Double Glazed Throughout