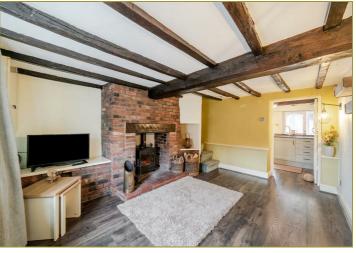

## Offers Over £169,950

\*\* CHAIN FREE \*\* A meticulously maintained Period Cottage with a Luxurious Bathroom.

- \* CHAIN FREE \* Character Cottage
- · Multi Fuel Burner
- · 2 Bedrooms
- Stunning Bathroom with Claw Feet Bath
- Modern Kitchen
- Quality Conservatory
- · Low Maintenance Rear Cottage Courtyard Garden
- On Street FREE Parking
- · Close To Countryside Walks
- Excellent Access to the M62 Junction 34