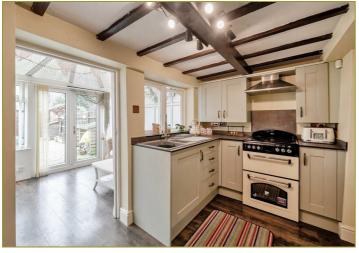

## Offers Over £169,950

\*\* CHAIN FREE \*\* A meticulously maintained Period Cottage with a Luxurious Bathroom.

- \* CHAIN FREE \* Character Cottage
- · Multi Fuel Burner
- · 2 Bedrooms
- Stunning Bathroom with Claw Feet Bath
- Modern Kitchen
- Quality Conservatory
- · Low Maintenance Rear Cottage Courtyard Garden
- On Street FREE Parking
- · Close To Countryside Walks
- Excellent Access to the M62 Junction 34