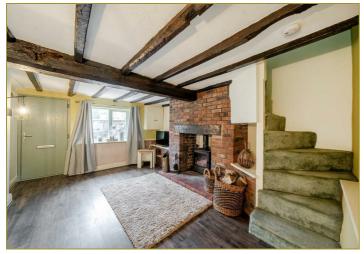

## Offers Over £169,950

\*\* CHAIN FREE \*\* A meticulously maintained Period Cottage with a Luxurious Bathroom.

- \* CHAIN FREE \* Character Cottage
- · Multi Fuel Burner
- · 2 Bedrooms
- Stunning Bathroom with Claw Feet Bath
- Modern Kitchen
- Quality Conservatory
- · Low Maintenance Rear Cottage Courtyard Garden
- On Street FREE Parking
- · Close To Countryside Walks
- Excellent Access to the M62 Junction 34