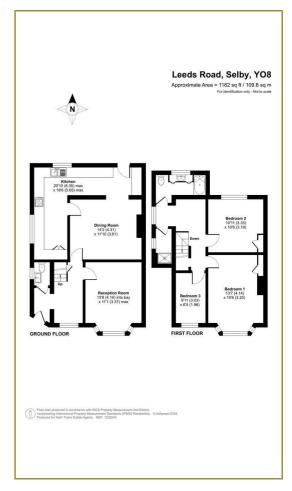

most welcoming of entrance hallways. If indoor and outside space is your 'thing', then book a viewing of this fabulous property!

Low maintenance front garden area with off road parking, entrance hallway with black and white mosaic tiled floor, ground floor WC/Cloaks, bay fronted lounge, dining room and 'L' shaped modern kitchen with appliances.

To the first floor are 3 bedrooms and the house bathroom, along with a separate shower room.

Externally the south facing rear garden is an utter gem, with gorgeous mature perennial plants and bushes.

Outside Tap Outside electric point Decking with glass balustrade Worcester Bosch Combi Boiler

Council Tax Band C. North Yorkshire Council.

Tenure: Freehold

Services: Mains drainage, water, gas and electricity

### Area Map



# **Floor Plans**



# **Energy Efficiency Graph**



These particulars, whilst believed to be accurate are set out as a general outline only for guidance and do not constitute any part of an offer or contract. Intending purchasers should not rely on them as statements of representation of fact, but must satisfy themselves by inspection or otherwise as to their accuracy. No person in this firms employment has the authority to make or give any representation or warranty in respect of the property.



#### 56 Gowthorpe, Selby, North Yorkshire, YO8 4ET Tel: 01757 709457 Email: sales@keithtaylorproperty.co.uk www.keithtaylorproperties.co.uk