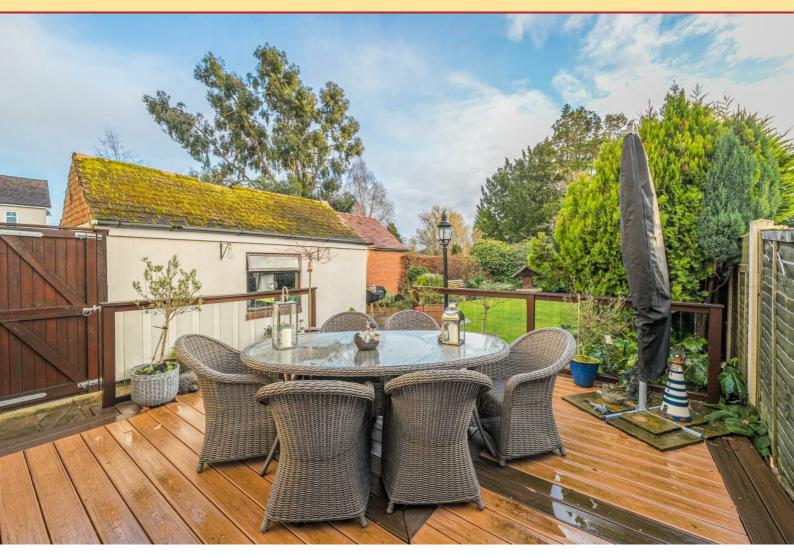

To the first floor are 3 bedrooms and the house bathroom, along with a separate shower room.

Externally the south facing rear garden is an utter gem, with gorgeous mature perennial plants and bushes.

Outside Tap Outside electric point Decking with glass balustrade Worcester Bosch Combi Boiler