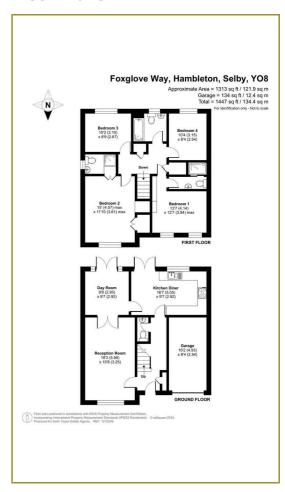

ainage, gas, water and electricity

Council Tax - Band E - North Yorkshire Council

Constructed by Taylor Wimpey, this style is the 'Eynsham', a four bedroom executive family home which offers spacious living areas. The entrance hallway leads to a generous living room which overlooks the front of the home and features double doors leading to the dining room. There is also a high end sociable family kitchen with integrated appliances, electric oven, induction hob, microwave, dish washer, washing machine and tall fridge freezer; with family breakfast area and French Doors direct to the good sized rear garden.

Ground floor w.c cloaks room.

To the first floor are four double bedrooms, two with ensuite shower rooms as well as a stylish family bathroom.

#### Area Map



#### **Floor Plans**



### **Energy Efficiency Graph**



These particulars, whilst believed to be accurate are set out as a general outline only for guidance and do not constitute any part of an offer or contract. Intending purchasers should not rely on them as statements of representation of fact, but must satisfy themselves by inspection or otherwise as to their accuracy. No person in this firms employment has the authority to make or give any representation or warranty in respect of the property.