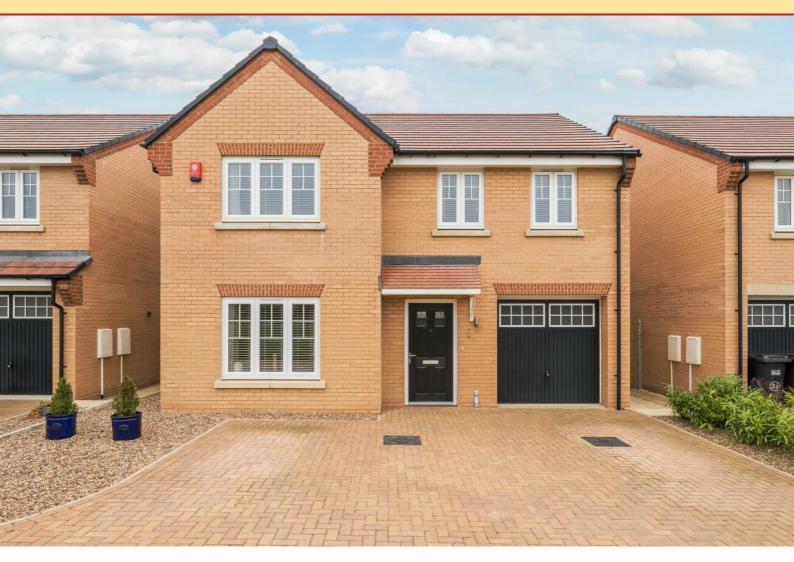

# **Foxglove Way**

Hambleton, YO8 9UB

Reduced £370,000

\*\*\* WAS £375,000 - NOW REDUCED TO £370,000\*\*\* An impeccably shown 4 bedroom, 3 bathroom detached family home on the edge of this popular development, with a good sized rear garden and driveway parking - it is stunning!

## **Property Info:**

Tenure: Freehold

Services: Mains drainage, gas, water and electricity

Council Tax - Band E - North Yorkshire Council

Constructed by Taylor Wimpey, this style is the 'Eynsham', a four bedroom executive family home which offers spacious living areas. The entrance hallway leads to a generous living room which overlooks the front of the home and features double doors leading to the dining room. There is also a high end sociable family kitchen with integrated appliances, electric oven, induction hob, microwave, dish washer, washing machine and tall fridge freezer; with family breakfast area and French Doors direct to the good sized rear garden.