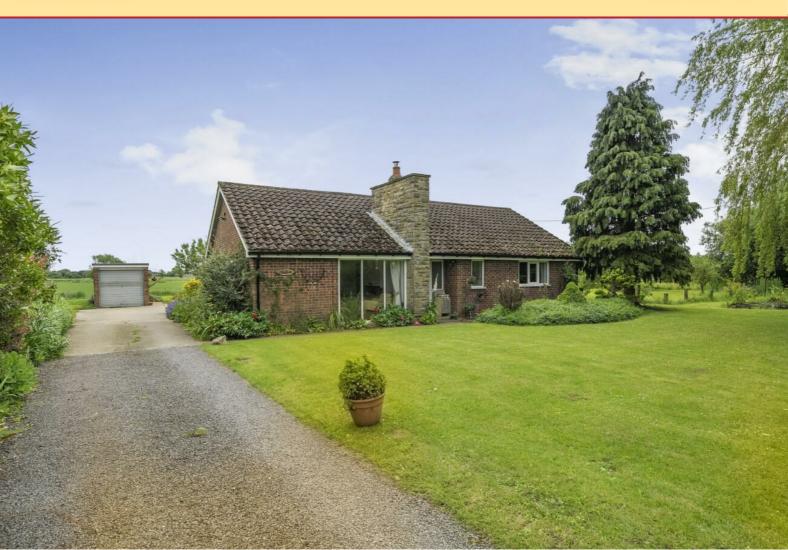

# Sandwithe Bishopdyke Road

Cawood, YO8 3UB

Offers Over £700,000

A detached bungalow sitting on a plot of c4 acres in total with a mixture of chicken sheds, stables and land. This property is ideal for those with small holding or equestrian interests.

## **Further Property Info:**

Sat well back from Bishopdyke Road; Cawood, is this 3 bedroom detached bungalow - ready for its new owners - properties like this one rarely become available to the open market in such a wonderful setting.

This is an ideal home for all those with interest in having a small holding or those with equestrian interests.

The property briefly comprises front entrance porch, inner hallway - with excellent storage, lounge diner, kitchen, 3 double bedrooms and a good sized house bathroom- with separate shower , bath, hand basin and w.c.. gardens to all sides compliment this gem.