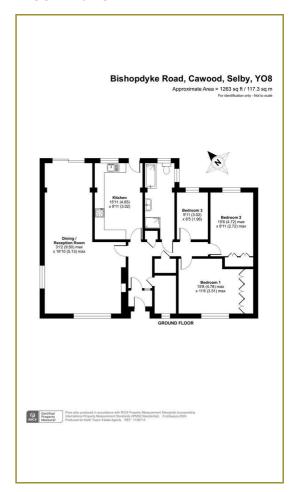

## **Further Property Info:**

Sat well back from Bishopdyke Road; Cawood, is this 3 bedroom detached bungalow - ready for its new owners - properties like this one rarely become available to the open market in such a wonderful setting.

This is an ideal home for all those with interest in having a small holding or those with equestrian interests.

The property briefly comprises front entrance porch, inner hallway - with excellent storage, lounge diner, kitchen, 3 double bedrooms and a good sized house bathroom- with separate shower , bath, hand basin and w.c.. gardens to all sides compliment this gem.

Heating: Oil

Services: Septic tank, water, electricity and oil heating.

Tenure: Freehold

Council Tax: Band D - North Yorkshire County Council

#### **Area Map**



#### Floor Plans



### **Energy Efficiency Graph**



These particulars, whilst believed to be accurate are set out as a general outline only for guidance and do not constitute any part of an offer or contract. Intending purchasers should not rely on them as statements of representation of fact, but must satisfy themselves by inspection or otherwise as to their accuracy. No person in this firms employment has the authority to make or give any representation or warranty in respect of the property.