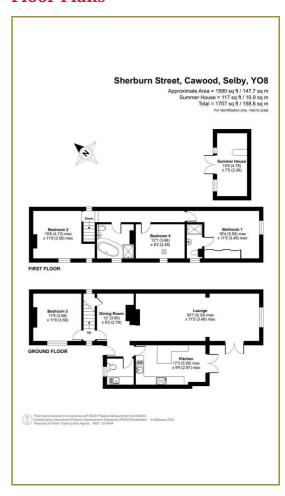

it's arguably one of the finest cottages on the street!



## **Property Info:**

Step inside 'Quarter Cottage' - to be wowed by the space available, the lovely original features, beams and log burner; sit harmoniously with the modern aspects give this stunning property the flexibility for the family to each have their own space - with the added benefit of a superb rear garden with an abundance of mature perennial planting and spacious lawn - at the rear of the garden is a 'Sociable Summer House' a garden bar and entertainment space - be the envy of all your friends - with superb summer BBQ's in a sun trap!

Tenure: Freehold

Services: Mains drainage, oil heating, water and electricity.

Council Tax: Band B - North Yorkshire Council

EPC - Rating D

#### **Area Map**



#### Floor Plans



### **Energy Efficiency Graph**



These particulars, whilst believed to be accurate are set out as a general outline only for guidance and do not constitute any part of an offer or contract. Intending purchasers should not rely on them as statements of representation of fact, but must satisfy themselves by inspection or otherwise as to their accuracy. No person in this firms employment has the authority to make or give any representation or warranty in respect of the property.