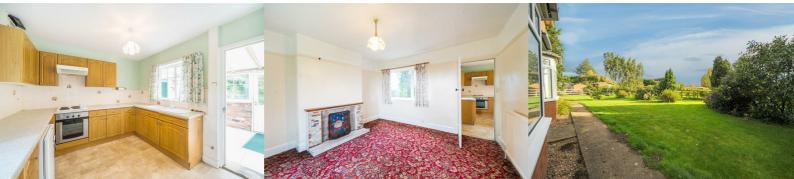

The property briefly comprises: rear sun room entrance with old outside WC and coal house, boiler room, kitchen with large under stairs pantry cupboard, 2 reception rooms with large bay windows and open fireplaces (one original). The front entrance door has the original black and white tiled floor.

Stairs to the first floor.

2 double bedrooms with fitted alcove wardrobes. There is a further room, which was used as a bedroom, but is now legally too small to call a bedroom - it has a window and would make a perfect home office / nursery or study. House bathroom.

The gardens have over the years been clearly well-loved, having a selection of trees and mature herbaceous planting to all sides.

Single detached workshop/garage and driveway parking for x2 family cars.