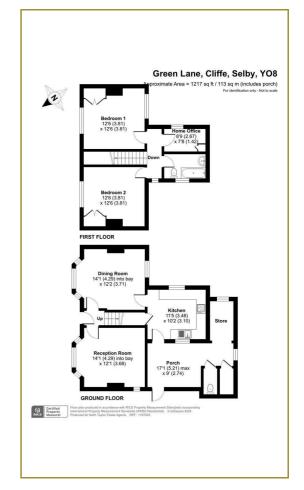

## **Floor Plans**

The property briefly comprises: rear sun room entrance with old outside WC and coal house, boiler room, kitchen with large under stairs pantry cupboard, 2 reception rooms with large bay windows and open fireplaces (one original). The front entrance door has the original black and white tiled floor.

Stairs to the first floor.

2 double bedrooms with fitted alcove wardrobes. There is a further room, which was used as a bedroom, but is now legally too small to call a bedroom - it has a window and would make a perfect home office / nursery or study. House bathroom.