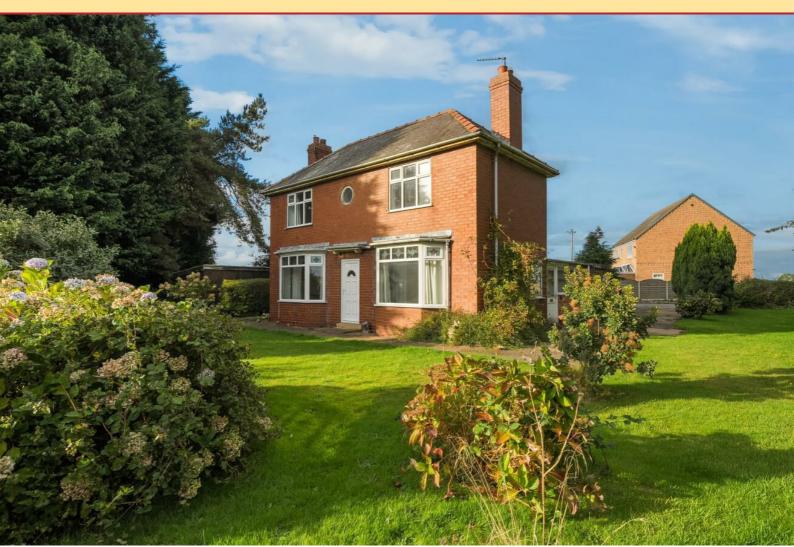

# 2 Green Lane Cliffe, YO8 6PG Offers Over £300,000

\*\* CHAIN FREE \*\* 1930's detached family home with many original features, requiring updating.

### **Property Info:**

A most fabulous 1930's double fronted, detached family home requiring updating. The property sits on its own plot down a quiet lane just on the outskirts of the village of Cliffe.

The gardens have over the years been clearly well-loved, having a selection of trees and mature herbaceous planting to all sides.

Single detached workshop/garage and driveway parking for x2 family cars.