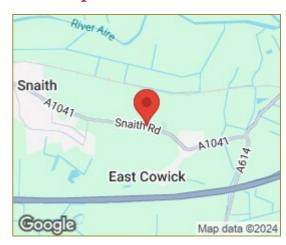

he M62 & M18, with a good sized piece of land to the side (see plan attached)

The commercial aspect would make a fantastic garage/MOT centre, gym, showroom or equestrian/country store with plentiful customer parking (subject to the relevant T's & C's and planning)

Formerly the Gyme Filling Station, Snaith Road, Rawcliffe, East Riding of Yorkshire, internally the building includes several separate offices/WC and customer waiting area (all very modern) to the ground floor, plus kitchenette/shower room and toilets to the first floor.

Tenure: Freehold:

Services: Mains water, septic tank, electric and gas.

Titles: HS230215

Full planning given for the demolition of the previous property known as Gyme Filling Station, Snaith Road - Application No: DC/07/05325/PLF/WESTWW

#### **Area Map**



#### Floor Plans

## **Energy Efficiency Graph**





These particulars, whilst believed to be accurate are set out as a general outline only for guidance and do not constitute any part of an offer or contract. Intending purchasers should not rely on them as statements of representation of fact, but must satisfy themselves by inspection or otherwise as to their accuracy. No person in this firms employment has the authority to make or give any representation or warranty in respect of the property.