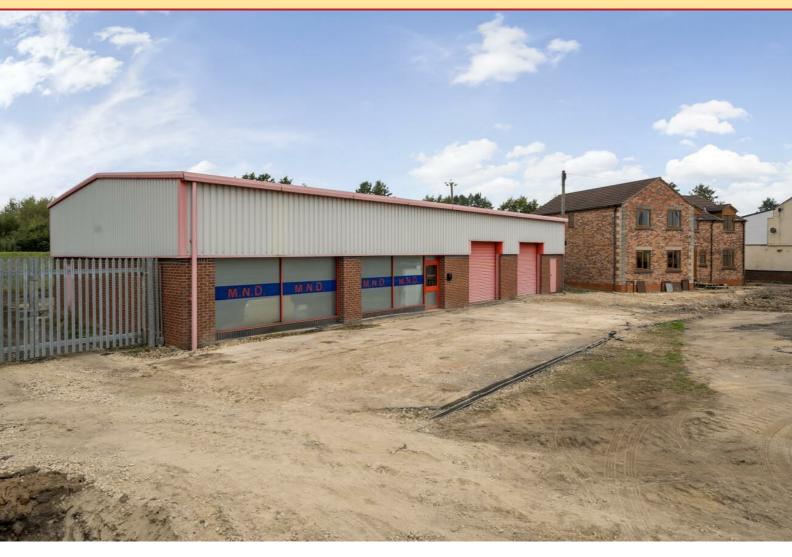

# **Langdale Buildings Snaith Road**

Rawcliffe, DN14 9EU

A rare and exciting opportunity to purchase a commercial space - which would make a fantastic garage/gym/showroom/MOT centre/equestrian/country store, subject to the relevant planning.

### **Property Info:**

This commercial property would make a fabulous business opportunity, set well back from the road (A614 - Snaith Road) and having open farmland views beyond, while sitting midway from the villages of Rawcliffe and Snaith and close to the M62 & M18, with a good sized piece of land to the side (see plan attached)

The commercial aspect would make a fantastic garage/MOT centre, gym, showroom or equestrian/country store with plentiful customer parking (subject to the relevant T's & C's and planning)

Formerly the Gyme Filling Station, Snaith Road, Rawcliffe, East Riding of Yorkshire, internally the building includes several separate offices/WC and customer waiting area (all very modern) to the ground floor, plus kitchenette/shower room and toilets to the first floor.