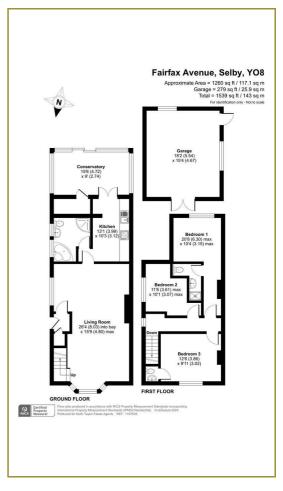

LTANTS** 

Established 1978



# **4 Fairfax Avenue**

## Selby, YO8 4AZ Offers Over £140,000



\*\* CHAIN FREE \*\* 3 bedroom semi detached family home requiring cosmetic updating, situated close to Selby High School and within walking distance of the town centre.



#### **Property Info:**

\*\* CHAIN FREE \*\*

A substantially sized semi detached family home with 3 DOUBLE BEDROOMS and 2 BATHROOMS. The property would fully benefit from cosmetic updating, but is completely 'liveable' so you can slowly do it up around you as you go -Ideal for first time buyers looking for a well priced family home with a good sized garden, double garage and driveway parking.

Council Tax: Band C

Services - Mains Drainage, gas, water and electricity

Tenure: Freehold

#### Area Map



## **Floor Plans**



## **Energy Efficiency Graph**



These particulars, whilst believed to be accurate are set out as a general outline only for guidance and do not constitute any part of an offer or contract. Intending purchasers should not rely on them as statements of representation of fact, but must satisfy themselves by inspection or otherwise as to their accuracy. No person in this firms employment has the authority to make or give any representation or warranty in respect of the property.



#### 56 Gowthorpe, Selby, North Yorkshire, YO8 4ET Tel: 01757 709457 Email: sales@keithtaylorproperty.co.uk www.keithtaylorproperties.co.uk