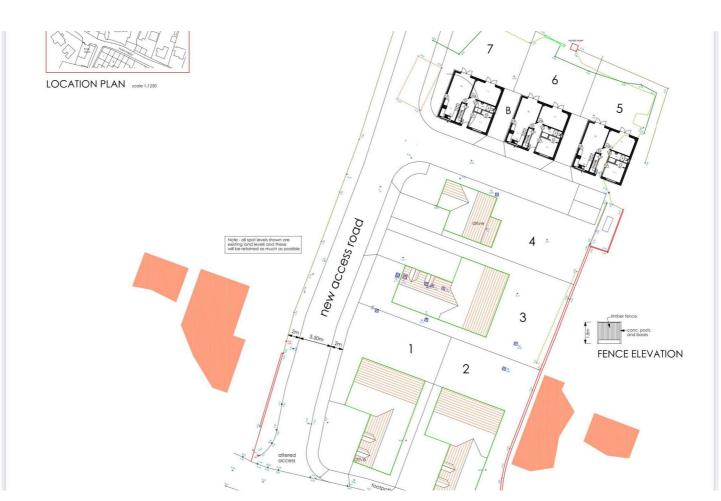

## The Royal Oak Inn Main Road, Hirst Courtney, Offers Over £1,200,000

Superb building plot to include FULL PLANNING for 7 Houses. Included, are a further 2 acres (or thereabouts), in the heart of this glorious village.

- Building Plot
- Further 2 Acres or Thereabouts of 

   Sought After Village Location Land Included
- Popular Location with Families
- Great Access to the A19 and theM62

• Full Planning for 7 Houses