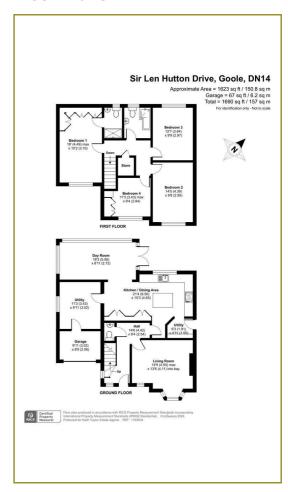

fo:**

This property is immaculate and ready for its new family, tucked away by Goole Cricket Club, with a street lovingly named after 'Sir Len Hutton' whom played as an opening batsman for Yorkshire County Cricket Club from 1934 to 1955 and for England in 79 Test matches between 1937 and 19551

If space, light and more space are your requirements this property needs to be on the top of your list - its beautiful inside and out, cared for and presented to the highest standards...

Come take a look for yourself.....

Tenure: Freehold

Services: Mains drainage, gas, water and electricity

Council Tax Band D - East Riding Council

#### **Estate Agents Notice:**

\*\* A member of the Keith Taylor staff is connected to the Vendors of this property \*\*

### **Area Map**



#### **Floor Plans**



# **Energy Efficiency Graph**



These particulars, whilst believed to be accurate are set out as a general outline only for guidance and do not constitute any part of an offer or contract. Intending purchasers should not rely on them as statements of representation of fact, but must satisfy themselves by inspection or otherwise as to their accuracy. No person in this firms employment has the authority to make or give any representation or warranty in respect of the property.