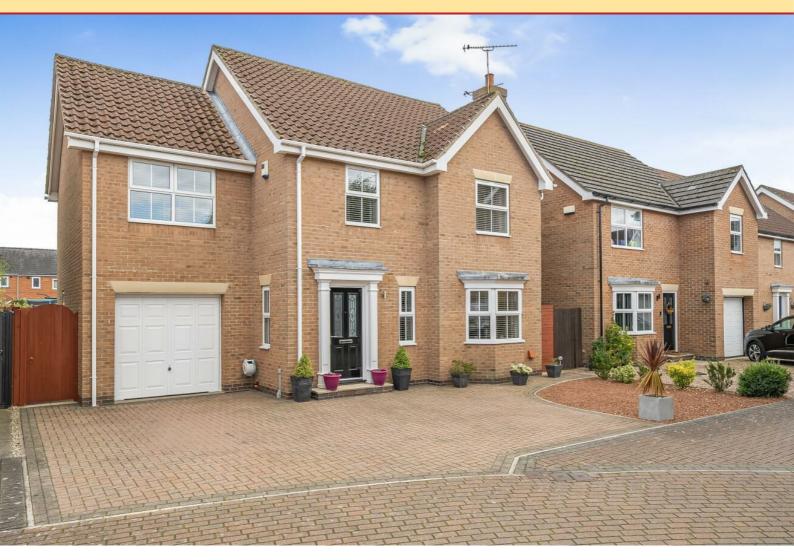

# **5 Sir Len Hutton Drive**

Goole, DN14 6FB

Offers Over £335,000

An immaculately presented 4 bedroom, 2 bathroom family home with hi-spec conservatory, if space, space, space is what you are after - put this property at the top of your list!

## **Property Info:**

This property is immaculate and ready for its new family, tucked away by Goole Cricket Club, with a street lovingly named after 'Sir Len Hutton' whom played as an opening batsman for Yorkshire County Cricket Club from 1934 to 1955 and for England in 79 Test matches between 1937 and 19551

If space, light and more space are your requirements this property needs to be on the top of your list - its beautiful inside and out, cared for and presented to the highest standards...

Come take a look for yourself.....