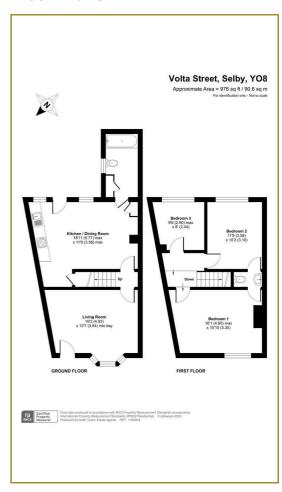

or family (currently tenanted but selling with vacant possession on completion).

Gas central heating and UPVC double glazed windows.

Large kitchen/diner. Above average room sizes as this is a corner property.

Pleasant rear garden and modern downstairs bathroom.



## **Property information**

This well presented three bed terraced house is ideal for an investor, first time buyer or family. The property currently has a tenant in situ (selling with vacant possession on completion). Benefits include gas central heating, UPVC double glazed windows, large kitchen/diner, modern downstairs bathroom and above average room sizes (as this is a corner property).

Outside there is an attractive garden area with decking.

Council tax band: A

EPC rating: C

#### **Area Map**



## **Floor Plans**



## **Energy Efficiency Graph**



These particulars, whilst believed to be accurate are set out as a general outline only for guidance and do not constitute any part of an offer or contract. Intending purchasers should not rely on them as statements of representation of fact, but must satisfy themselves by inspection or otherwise as to their accuracy. No person in this firms employment has the authority to make or give any representation or warranty in respect of the property.