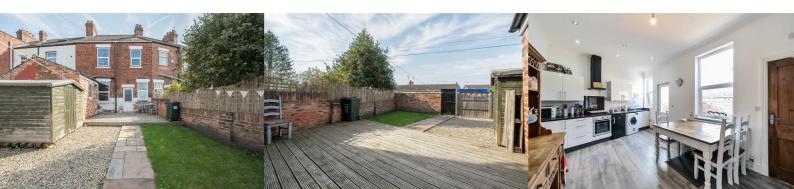

Gas central heating and UPVC double glazed windows.

Large kitchen/diner. Above average room sizes as this is a corner property.

Pleasant rear garden and modern downstairs bathroom.

## **Property information**

This well presented three bed terraced house is ideal for an investor, first time buyer or family. The property currently has a tenant in situ (selling with vacant possession on completion). Benefits include gas central heating, UPVC double glazed windows, large kitchen/diner, modern downstairs bathroom and above average room sizes (as this is a corner property).

Outside there is an attractive garden area with decking.

Council tax band: A

EPC rating: C