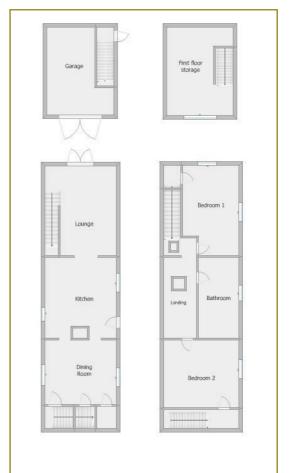

Bathroom 13'10" x 7'2" (4.24m x 2.19m)

Spa bath, WC and wash hand basin. Corner shower cubicle. Heated towel rail. Wood framed side window.

#### Bedroom 2 (front) 13'5" x 11'8" (4.10m x 3.58m)

Laminate flooring. Central heating radiator. Wood frames window. Door to second staircase.

#### Outside

Concrete driveway for highly sought after off street village parking leading to;

#### **Detached brick garage**

Double garage doors to front. Personal door to staircase leading to first floor storage - which would make a great home office space. Window to front.

#### Of Note:

A brand-new central heating Boiler has been installed in November 2023.

Tenure: Freehold

Service: Mains water, drainage, LPG gas heating and electric - log burner to the lounge

### Area Map



## **Floor Plans**



# **Energy Efficiency Graph**



These particulars, whilst believed to be accurate are set out as a general outline only for guidance and do not constitute any part of an offer or contract. Intending purchasers should not rely on them as statements of representation of fact, but must satisfy themselves by inspection or otherwise as to their accuracy. No person in this firms employment has the authority to make or give any representation or warranty in respect of the property.



#### 56 Gowthorpe, Selby, North Yorkshire, YO8 4ET Tel: 01757 709457 Email: sales@keithtaylorproperty.co.uk www.keithtaylorproperties.co.uk