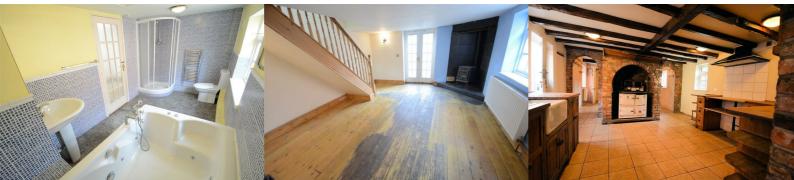

#### Kitchen 13'4" x 14'0" (4.07m x 4.27m)

Stable style side door. Range of hand built wooden units. Belfast sink. Brick archway with cooking range (not tested). Tiled floor. Two wood framed front windows.

#### Lounge 15'5" x 13'0" (4.71m x 3.98m)

Wooden floor. Wood framed side window and patio doors. Central heating radiator. Cast iron stove (not tested). Staircase to first floor.

#### Bathroom 13'10" x 7'2" (4.24m x 2.19m)

Spa bath, WC and wash hand basin. Corner shower cubicle. Heated towel rail. Wood framed side window.