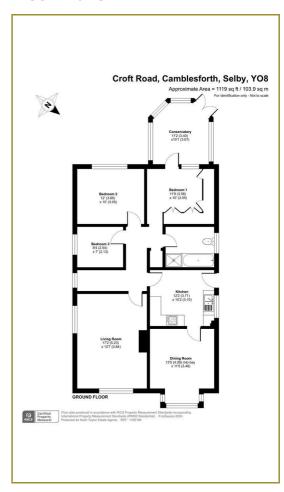

Croft Road**

Camblesforth, YO8 8JL









\*\* CHAIN FREE \*\* 3 Bedroom detached bungalow requiring cosmetic updating.



### **Property Info:**

A fabulous opportunity to put your own stamp on a detached bungalow in the sought after village of Camblesforth.

The property briefly comprises, side entrance into the kitchen, 2 reception rooms, inner hall with glorious stained glass window feature, 2 double bedrooms, 3rd bedroom, inner storage cupboard and house bathroom. There is a conservatory currently attached but this would benefit from being removed.

Driveway parking.

Gardens front and rear, mature and of a good size.

Tenure: Freehold

Council Tax. Band C. North Yorkshire County Council.

Services: Mains drainage, water, electricity and gas.

### **Area Map**



#### Floor Plans



## **Energy Efficiency Graph**



These particulars, whilst believed to be accurate are set out as a general outline only for guidance and do not constitute any part of an offer or contract. Intending purchasers should not rely on them as statements of representation of fact, but must satisfy themselves by inspection or otherwise as to their accuracy. No person in this firms employment has the authority to make or give any representation or warranty in respect of the property.