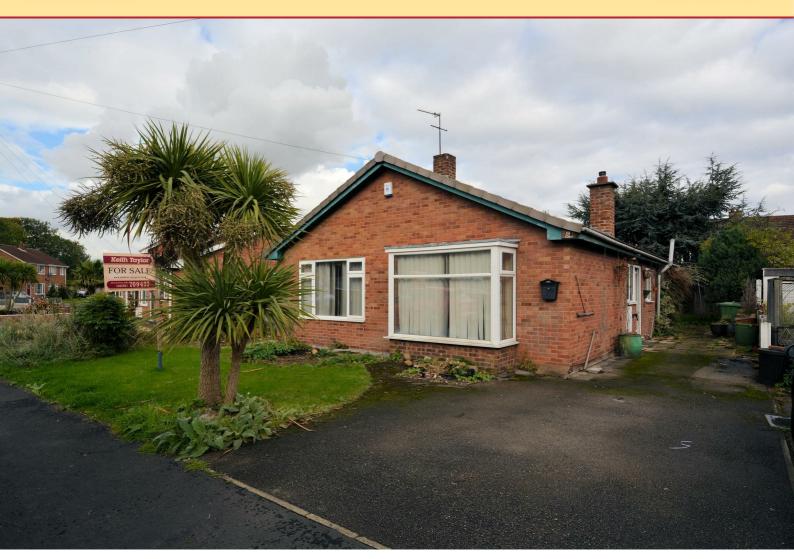

# **Croft Road**

Camblesforth, YO8 8JL

\*\* CHAIN FREE \*\* 3 Bedroom detached bungalow requiring cosmetic updating.

### **Property Info:**

A fabulous opportunity to put your own stamp on a detached bungalow in the sought after village of Camblesforth.

The property briefly comprises, side entrance into the kitchen, 2 reception rooms, inner hall with glorious stained glass window feature, 2 double bedrooms, 3rd bedroom, inner storage cupboard and house bathroom. There is a conservatory currently attached but this would benefit from being removed.

Driveway parking.

Gardens front and rear, mature and of a good size.

Tenure: Freehold

Council Tax. Band C. North Yorkshire County Council.

Services: Mains drainage, water, electricity and gas.