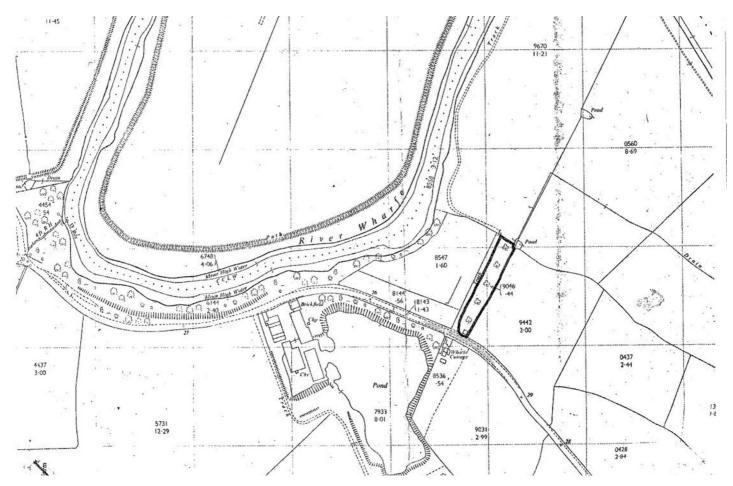

## Field 489 Ryther Road, Cawood, YO8 3TT

## £20,000

Parcel of land opposite Cawood Caravan Park: A small parcel of forested land (Ordnance Survey Field 489) (approximately 0.446 acres), suitable for general purposes, located on the outskirts of the sought-after village of Cawood. The site was historically in use as a smallholding known as Wayside Nurseries but has been forested over in recent years. Offers over £20,000 are invited.