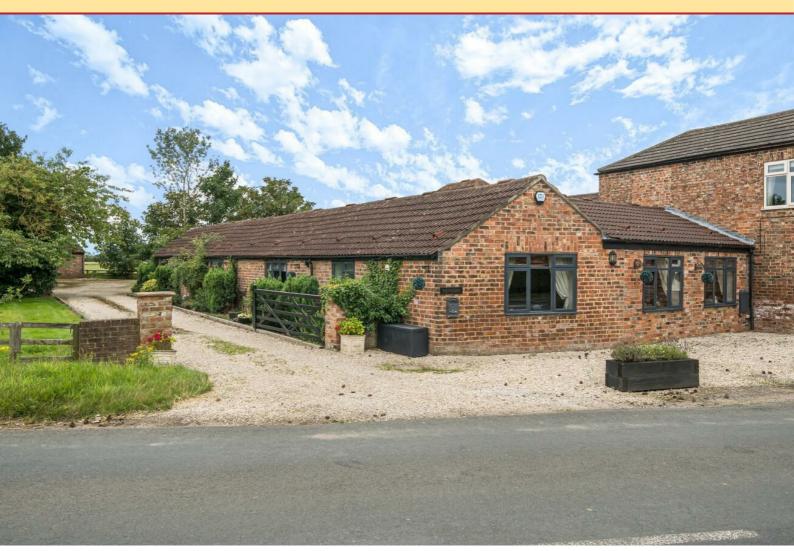

## Guide Price £625,000

E D

A 4 bedroom barn conversion with an outbuilding suitable for conversion under permitted development - grass paddock to the side and plentiful parking for multiple vehicles/horsebox ect.

As you approach the property along the gravelled driveway you notice the paddock garden to the left hand side and the stunning open views of farmed fields to the rear - which gives a fabulous relaxing feel that you're at home to peace and quiet....

Gardens: Raised decking area overlooking open farmland, grassed fenced paddock; all with an abundance of mature trees, seasonal planting and perennial shrubs, and surrounded by a loose stone private driveway, with turning circle for ease of parking and exiting.