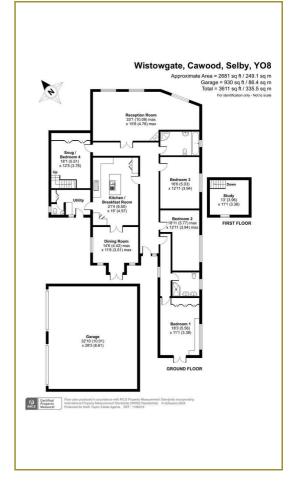

enced paddock; all with an abundance of mature trees, seasonal planting and perennial shrubs, and surrounded by a loose stone private driveway, with turning circle for ease of parking and exiting.

4 bedrooms, Master with En-suite House bathroom Breakfast Kitchen Room Sunny Dining Room Super sized Lounge Home Office/Mezzanine Floor Boot Room / Utility Room / w/c Spacious Inner hall Plentiful Storage

A quirky property full of charm and features....and one surely not be missed!

Book your guided personal viewing with us today.

#### Tenure: Freehold

Services: Any mains services to the property together with electrical, oil, water, sewerage, gas and mechanical appliances have not been tested by the Agents.

Council Tax: Band E - North Yorkshire Council

#### Area Map



## **Floor Plans**



### **Energy Efficiency Graph**



These particulars, whilst believed to be accurate are set out as a general outline only for guidance and do not constitute any part of an offer or contract. Intending purchasers should not rely on them as statements of representation of fact, but must satisfy themselves by inspection or otherwise as to their accuracy. No person in this firms employment has the authority to make or give any representation or warranty in respect of the property.



#### 56 Gowthorpe, Selby, North Yorkshire, YO8 4ET Tel: 01757 709457 Email: sales@keithtaylorproperty.co.uk www.keithtaylorproperties.co.uk