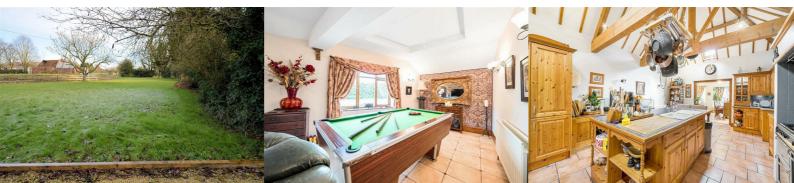

#### The Piggery:

Featuring a unique 'minstrel galleried office/study' and enjoying lovely paddock gardens, this sizable property promises a wealth of versatility for the discerning buyer. OVER 2,500 sq ft of truly amazing accommodation!

Gardens: Raised decking area overlooking open farmland, grassed fenced paddock; all with an abundance of mature trees, seasonal planting and perennial shrubs, and surrounded by a loose stone private driveway, with turning circle for ease of parking and exiting.

4 bedrooms, Master with En-suite House bathroom Breakfast Kitchen Room Sunny Dining Room Super sized Lounge Home Office/Mezzanine Floor Boot Room / Utility Room / w/c Spacious Inner hall Plentiful Storage