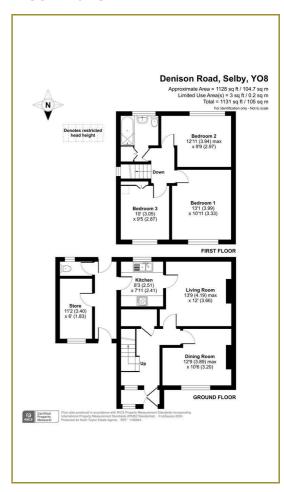

opular location.



### **Property Info:**

A semi-detached family home briefly comprising: welcoming entrance hall of good proportions, 2 reception rooms, kitchen, 3 bedrooms and house bathroom. Well maintained gardens to the front and rear. This is an ideal opportunity for a first time buyer to get a foothold on the housing ladder and to put their own stamp and style on a home. Well positioned on the Abbotts Road Estate, being close to bus stops, Selby College and amenities.

Plentiful Storage

Outbuildings

Rear garden gate giving walking access to Benedict Avenue.

Tenure: Freehold

Council Tax - Band A, North Yorkshire County Council

Energy performance rating: D

Services, Mains gas, mains drainage, water and electricity.

\*\* CHAIN FREE \*\*

#### **Area Map**



#### Floor Plans



## **Energy Efficiency Graph**



These particulars, whilst believed to be accurate are set out as a general outline only for guidance and do not constitute any part of an offer or contract. Intending purchasers should not rely on them as statements of representation of fact, but must satisfy themselves by inspection or otherwise as to their accuracy. No person in this firms employment has the authority to make or give any representation or warranty in respect of the property.