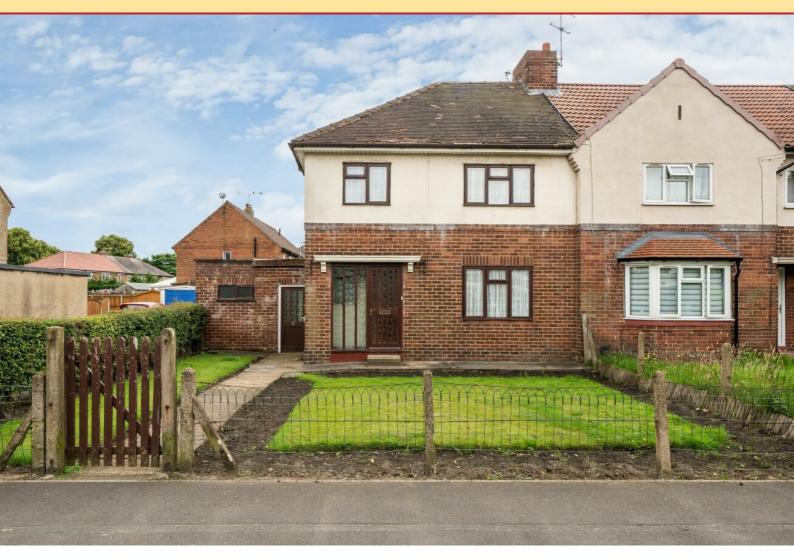

# **Denison Road**

Selby, YO8 8AN

Offers Over £165,000

\*\*\* REDUCED - WAS £175.000 - NOW REDUCED TO 'OFFERS OVER £165,000' - CHAIN FREE!!! \*\*\* 3 Bedroom end terraced property with good sized South facing rear garden: an ideal first time buyer property in a popular location.

### **Property Info:**

A semi-detached family home briefly comprising: welcoming entrance hall of good proportions, 2 reception rooms, kitchen, 3 bedrooms and house bathroom. Well maintained gardens to the front and rear. This is an ideal opportunity for a first time buyer to get a foothold on the housing ladder and to put their own stamp and style on a home. Well positioned on the Abbotts Road Estate, being close to bus stops, Selby College and amenities.

Plentiful Storage

Outbuildings

Rear garden gate giving walking access to Benedict Avenue.

Tenure: Freehold

Council Tax - Band A, North Yorkshire County Council

Energy performance rating: D

Services, Mains gas, mains drainage, water and electricity.